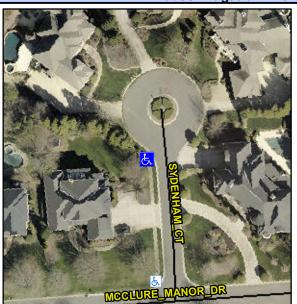

## **Access Compliance Report Public Rights-of-Way** (Curb Ramps)

Intersection ID: 10039363 Main Street: SYDENHAM\_CT Cross Street: N/A Location: SW **Overall Compliance: No** ADA ID: 2481473F4FD9 Ramp Type: Perp Initial Pass/Fail: Fail **Severity Score:** 25