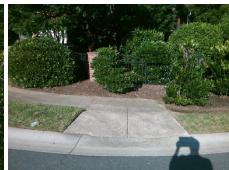

## **Access Compliance Report Public Rights-of-Way** (Curb Ramps)

Intersection ID: 10039363 Main Street: SYDENHAM\_CT Cross Street: N/A Location: SW **Overall Compliance: No** ADA ID: 2481473F4FD9 Ramp Type: Perp Initial Pass/Fail: Fail **Severity Score:** 25