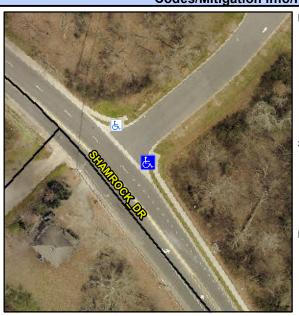

## Access Compliance Report Public Rights-of-Way (Curb Ramps)

Intersection ID: 12619 Main Street: ALICE\_E\_ORR\_DR Cross Street: SHAMROCK\_DR Location: E

ADA ID: 2483B48ABF12 Ramp Type: PerpDiag Initial Pass/Fail: Fail Overall Compliance: No Severity Score: 22.5

## Field Measurements/Component Compliance

Street 1 Name
Stop Condition-Street 2
Street 2 Name
Stop Condition-Street 1

ENTRANCE StopSign SHAMROCK DR None Possible Solutions:

Remove & Replace Curb Ramp With
Two New Directional Ramps or
Equivalent.