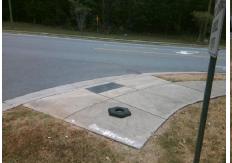

Total Cost: 3200.00

| Field Measurements/Component Compliance |                       |       |      |                    |                         |      |
|-----------------------------------------|-----------------------|-------|------|--------------------|-------------------------|------|
| Compl                                   | liance Description    | Data  | Comp | liance             | Description             | Data |
| N/A                                     | Ramp Length (in)      | 107.0 | Yes  | Ramp               | Slope (%)               | 5.4  |
| Yes                                     | Ramp Width (in)       | 48.0  | No   | Ramp XSlope (%)    |                         | 6.6  |
| N/A                                     | Flare Type LT         | N/A   | N/A  | Flare Type RT      |                         | N/A  |
| N/A                                     | Flare Slope LT (%)    | N/A   | N/A  | Flare Slope RT (%) |                         | N/A  |
| N/A                                     | Flare Traversable LT? | N/A   | N/A  | Flare              | Traversable RT?         | N/A  |
| N/A                                     | Landing Length (in)   | N/A   | N/A  | DWS                | Provided?               | N/A  |
| N/A                                     | Landing Width (in)    | N/A   | N/A  | DWS                | Contrast?               | N/A  |
| N/A                                     | Landing Slope (%)     | N/A   | N/A  | DWS                | Length (in)             | N/A  |
| N/A                                     | Landing X Slope (%)   | N/A   | N/A  | DWS                | Full Width?             | N/A  |
| N/A                                     | Landing Curb? (Y/N)   | N/A   | N/A  | DWS                | Offset (in)             | N/A  |
| N/A                                     | Shared Landing?       | N/A   |      |                    |                         |      |
| N/A                                     | Gutter Ponding?       | N/A   | N/A  | Gutte              | r Slope (%)             | N/A  |
| N/A                                     | Gutter Lip Ht (in)    | N/A   | N/A  | Gutte              | r X Slope (%)           | N/A  |
| N/A                                     | Painted X Walk1?      | No    | N/A  | Paint              | ed X Walk2?             | No   |
|                                         | X Walk 1 Direction    | To S  |      | X Wa               | lk 2 Direction          | To E |
| N/A                                     | X Walk 1 Width (in)   | N/A   | N/A  | X Wa               | lk 2 Width (in)         | N/A  |
|                                         | X Walk 1 Slope (%)    | 0.9   |      | X Wa               | lk 2 Slope (%)          | 4.9  |
|                                         | X Walk 1 X Slope (%)  | 5.0   |      | X Wa               | lk 2 X Slope (%)        | 1.1  |
| N/A                                     | Ramp inside XWalk1?   | N/A   | N/A  | Ramp               | inside XWalk2?          | N/A  |
|                                         | Road Slope (%)        | 4.1   | N/A  | Clear              | Space?                  | N/A  |
|                                         | Road X Slope (%)      | 2.1   | N/A  | Clear              | Space to XWalk (in)     | N/A  |
| N/A                                     | Any Obstructions?     | N/A   | N/A  | Storm              | n Grate/Utility Hazard? | N/A  |
|                                         | Obstruction Type      |       |      | Storm              | n Grate/Utility Type    |      |
|                                         |                       | N/A   |      |                    |                         | N/A  |
|                                         |                       |       | Yes  | Surfa              | ce Condition? (G/P)     | Good |
| 200                                     |                       |       |      |                    |                         |      |