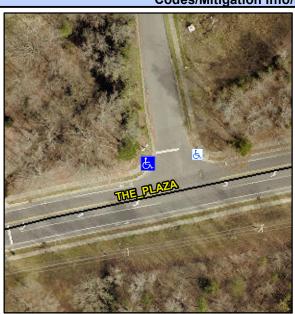

## **Access Compliance Report Public Rights-of-Way** (Curb Ramps)

Intersection ID: 10014838 Main Street: THE PLAZA **Cross Street: N/A** Location: NW Initial Pass/Fail: Fail ADA ID: 24866E370FC0 Ramp Type: PerpDiag **Overall Compliance: No Severity Score:** 12.5

**Codes/Mitigation Info/Possible Solution** 

THE PLAZA Street 1 Name Stop Condition-Street 2 None Street 2 Name **ENTRANCE** Stop Condition-Street 1 StopSign Possible Solutions: Remove & Replace Curb Ramp With Two New Directional Ramps or Equivalent. Surveyor Notes: N/A PROW/ADA: Not Found, R304.5.3