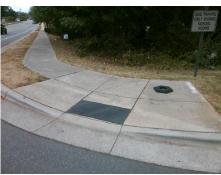

Total Cost: 3200.00

| Field Measurements/Component Compliance |                       |       |      |                    |                         |      |
|-----------------------------------------|-----------------------|-------|------|--------------------|-------------------------|------|
| Compl                                   | liance Description    | Data  | Comp | liance             | Description             | Data |
| N/A                                     | Ramp Length (in)      | 107.0 | Yes  | Ramp               | Slope (%)               | 5.4  |
| Yes                                     | Ramp Width (in)       | 48.0  | No   | Ramp XSlope (%)    |                         | 6.6  |
| N/A                                     | Flare Type LT         | N/A   | N/A  | Flare Type RT      |                         | N/A  |
| N/A                                     | Flare Slope LT (%)    | N/A   | N/A  | Flare Slope RT (%) |                         | N/A  |
| N/A                                     | Flare Traversable LT? | N/A   | N/A  | Flare              | Traversable RT?         | N/A  |
| N/A                                     | Landing Length (in)   | N/A   | N/A  | DWS                | Provided?               | N/A  |
| N/A                                     | Landing Width (in)    | N/A   | N/A  | DWS                | Contrast?               | N/A  |
| N/A                                     | Landing Slope (%)     | N/A   | N/A  | DWS                | Length (in)             | N/A  |
| N/A                                     | Landing X Slope (%)   | N/A   | N/A  | DWS                | Full Width?             | N/A  |
| N/A                                     | Landing Curb? (Y/N)   | N/A   | N/A  | DWS                | Offset (in)             | N/A  |
| N/A                                     | Shared Landing?       | N/A   |      |                    |                         |      |
| N/A                                     | Gutter Ponding?       | N/A   | N/A  | Gutte              | r Slope (%)             | N/A  |
| N/A                                     | Gutter Lip Ht (in)    | N/A   | N/A  | Gutte              | r X Slope (%)           | N/A  |
| N/A                                     | Painted X Walk1?      | No    | N/A  | Paint              | ed X Walk2?             | No   |
|                                         | X Walk 1 Direction    | To S  |      | X Wa               | lk 2 Direction          | To E |
| N/A                                     | X Walk 1 Width (in)   | N/A   | N/A  | X Wa               | lk 2 Width (in)         | N/A  |
|                                         | X Walk 1 Slope (%)    | 0.9   |      | X Wa               | lk 2 Slope (%)          | 4.9  |
|                                         | X Walk 1 X Slope (%)  | 5.0   |      | X Wa               | lk 2 X Slope (%)        | 1.1  |
| N/A                                     | Ramp inside XWalk1?   | N/A   | N/A  | Ramp               | inside XWalk2?          | N/A  |
|                                         | Road Slope (%)        | 4.1   | N/A  | Clear              | Space?                  | N/A  |
|                                         | Road X Slope (%)      | 2.1   | N/A  | Clear              | Space to XWalk (in)     | N/A  |
| N/A                                     | Any Obstructions?     | N/A   | N/A  | Storm              | n Grate/Utility Hazard? | N/A  |
|                                         | Obstruction Type      |       |      | Storm              | n Grate/Utility Type    |      |
|                                         |                       | N/A   |      |                    |                         | N/A  |
|                                         |                       |       | Yes  | Surfa              | ce Condition? (G/P)     | Good |
| 200                                     |                       |       |      |                    |                         |      |