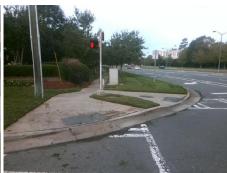

## Access Compliance Report Public Rights-of-Way (Curb Ramps)

Intersection ID: 27452 Main Street: BALLANTYNE\_COMMONS\_PY Cross Street: BALLANTYNE\_CORPORATE\_PL Location: SW

ADA ID: 248A9CB8765E Ramp Type: Perp Initial Pass/Fail: Fail Overall Compliance: No Severity Score: 25

## Field Measurements/Component Compliance

Yes

Surface Condition? (G/P)

Good

| Street 1 Name           | BALLANTYNE COMMONS PY |
|-------------------------|-----------------------|
| Stop Condition-Street 2 | Signal                |
| Street 2 Name           | N/A                   |
| Stop Condition-Street 1 | N/A                   |

| D/Possible Solution           | Field Measurements/Component Compilance |                       |       |      |        |                       |      |
|-------------------------------|-----------------------------------------|-----------------------|-------|------|--------|-----------------------|------|
| Possible Solutions:           | Comp                                    | liance Description    | Data  | Comp | liance | Description           | Data |
| Remove & Replace Entire Ramp. | N/A                                     | Ramp Length (in)      | 96.0  | Yes  | Ramp   | Slope (%)             | 5.7  |
|                               | Yes                                     | Ramp Width (in)       | 48.0  | No   | Ramp   | XSlope (%)            | 8.0  |
|                               | N/A                                     | Flare Type LT         | N/A   | N/A  | Flare  | Гуре RT               | N/A  |
| <u>#</u>                      | N/A                                     | Flare Slope LT (%)    | N/A   | N/A  | Flare  | Slope RT (%)          | N/A  |
|                               | N/A                                     | Flare Traversable LT? | N/A   | N/A  | Flare  | Traversable RT?       | N/A  |
|                               | N/A                                     | Landing Length (in)   | N/A   | N/A  | DWS I  | Provided?             | N/A  |
| Surveyor Notes:               | N/A                                     | Landing Width (in)    | N/A   | N/A  | DWS (  | Contrast?             | N/A  |
| N/A                           | N/A                                     | Landing Slope (%)     | N/A   | N/A  | DWS I  | Length (in)           | N/A  |
|                               | N/A                                     | Landing X Slope (%)   | N/A   | N/A  | DWS I  | Full Width?           | N/A  |
|                               | N/A                                     | Landing Curb? (Y/N)   | N/A   | N/A  | DWS (  | Offset (in)           | N/A  |
|                               | N/A                                     | Shared Landing?       | N/A   |      |        |                       |      |
| PROW/ADA:                     | N/A                                     | Gutter Ponding?       | N/A   | N/A  | Gutter | Slope (%)             | N/A  |
| Not Found, R304.5.3           | N/A                                     | Gutter Lip Ht (in)    | N/A   | N/A  | Gutter | X Slope (%)           | N/A  |
| · ·                           | N/A                                     | Painted X Walk1?      | Yes   | N/A  | Painte | d X Walk2?            | N/A  |
|                               |                                         | X Walk 1 Direction    | To NE |      | X Wall | c 2 Direction         | N/A  |
|                               | N/A                                     | X Walk 1 Width (in)   | 111.0 | N/A  | X Wall | c 2 Width (in)        | N/A  |
|                               |                                         | X Walk 1 Slope (%)    | 1.4   |      | X Wall | < 2 Slope (%)         | N/A  |
|                               |                                         | X Walk 1 X Slope (%)  | 6.7   |      | X Wall | < 2 X Slope (%)       | N/A  |
|                               | N/A                                     | Ramp inside XWalk1?   | Yes   | N/A  | Ramp   | inside XWalk2?        | N/A  |
|                               |                                         | Road Slope (%)        | N/A   | N/A  | Clear  | Space?                | N/A  |
|                               |                                         | Road X Slope (%)      | N/A   | N/A  | Clear  | Space to XWalk (in)   | N/A  |
|                               | N/A                                     | Any Obstructions?     | N/A   | N/A  | Storm  | Grate/Utility Hazard? | N/A  |
| Total Cost: \$ 1850.00        |                                         | Obstruction Type      |       |      | Storm  | Grate/Utility Type    |      |
|                               |                                         |                       | N/A   |      |        |                       | N/A  |
|                               |                                         |                       |       |      |        |                       |      |