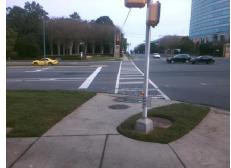

## Access Compliance Report Public Rights-of-Way (Curb Ramps)

Intersection ID: 27452 Main Street: BALLANTYNE\_COMMONS\_PY Cross Street: BALLANTYNE\_CORPORATE\_PL Location: SW

ADA ID: 248A9CB8765E Ramp Type: Perp Initial Pass/Fail: Fail Overall Compliance: No Severity Score: 25

## Field Measurements/Component Compliance

Yes

Surface Condition? (G/P)

Good

| Street 1 Name           | BALLANTYNE COMMONS PY |
|-------------------------|-----------------------|
| Stop Condition-Street 2 | Signal                |
| Street 2 Name           | N/A                   |
| Stop Condition-Street 1 | N/A                   |

| D/Possible Solution           | Field Measurements/Component Compilance |                       |       |      |        |                       |      |
|-------------------------------|-----------------------------------------|-----------------------|-------|------|--------|-----------------------|------|
| Possible Solutions:           | Comp                                    | liance Description    | Data  | Comp | liance | Description           | Data |
| Remove & Replace Entire Ramp. | N/A                                     | Ramp Length (in)      | 96.0  | Yes  | Ramp   | Slope (%)             | 5.7  |
|                               | Yes                                     | Ramp Width (in)       | 48.0  | No   | Ramp   | XSlope (%)            | 8.0  |
|                               | N/A                                     | Flare Type LT         | N/A   | N/A  | Flare  | Гуре RT               | N/A  |
| <u>#</u>                      | N/A                                     | Flare Slope LT (%)    | N/A   | N/A  | Flare  | Slope RT (%)          | N/A  |
|                               | N/A                                     | Flare Traversable LT? | N/A   | N/A  | Flare  | Traversable RT?       | N/A  |
|                               | N/A                                     | Landing Length (in)   | N/A   | N/A  | DWS I  | Provided?             | N/A  |
| Surveyor Notes:               | N/A                                     | Landing Width (in)    | N/A   | N/A  | DWS (  | Contrast?             | N/A  |
| N/A                           | N/A                                     | Landing Slope (%)     | N/A   | N/A  | DWS I  | Length (in)           | N/A  |
|                               | N/A                                     | Landing X Slope (%)   | N/A   | N/A  | DWS I  | Full Width?           | N/A  |
|                               | N/A                                     | Landing Curb? (Y/N)   | N/A   | N/A  | DWS (  | Offset (in)           | N/A  |
|                               | N/A                                     | Shared Landing?       | N/A   |      |        |                       |      |
| PROW/ADA:                     | N/A                                     | Gutter Ponding?       | N/A   | N/A  | Gutter | Slope (%)             | N/A  |
| Not Found, R304.5.3           | N/A                                     | Gutter Lip Ht (in)    | N/A   | N/A  | Gutter | X Slope (%)           | N/A  |
| · ·                           | N/A                                     | Painted X Walk1?      | Yes   | N/A  | Painte | d X Walk2?            | N/A  |
|                               |                                         | X Walk 1 Direction    | To NE |      | X Wall | c 2 Direction         | N/A  |
|                               | N/A                                     | X Walk 1 Width (in)   | 111.0 | N/A  | X Wall | c 2 Width (in)        | N/A  |
|                               |                                         | X Walk 1 Slope (%)    | 1.4   |      | X Wall | < 2 Slope (%)         | N/A  |
|                               |                                         | X Walk 1 X Slope (%)  | 6.7   |      | X Wall | < 2 X Slope (%)       | N/A  |
|                               | N/A                                     | Ramp inside XWalk1?   | Yes   | N/A  | Ramp   | inside XWalk2?        | N/A  |
|                               |                                         | Road Slope (%)        | N/A   | N/A  | Clear  | Space?                | N/A  |
|                               |                                         | Road X Slope (%)      | N/A   | N/A  | Clear  | Space to XWalk (in)   | N/A  |
|                               | N/A                                     | Any Obstructions?     | N/A   | N/A  | Storm  | Grate/Utility Hazard? | N/A  |
| Total Cost: \$ 1850.00        |                                         | Obstruction Type      |       |      | Storm  | Grate/Utility Type    |      |
|                               |                                         |                       | N/A   |      |        |                       | N/A  |
|                               |                                         |                       |       |      |        |                       |      |