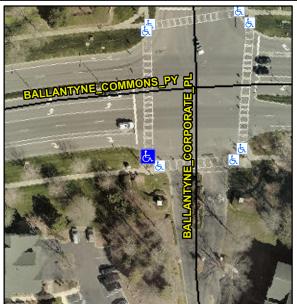

## Access Compliance Report Public Rights-of-Way (Curb Ramps)

Intersection ID: 27452 Main Street: BALLANTYNE\_COMMONS\_PY Cross Street: BALLANTYNE\_CORPORATE\_PL Location: SW

ADA ID: 248A9CB8765E Ramp Type: Perp Initial Pass/Fail: Fail Overall Compliance: No Severity Score: 25

## Field Measurements/Component Compliance

Yes

Surface Condition? (G/P)

Good

| Street 1 Name           | BALLANTYNE COMMONS PY |
|-------------------------|-----------------------|
| Stop Condition-Street 2 | Signal                |
| Street 2 Name           | N/A                   |
| Stop Condition-Street 1 | N/A                   |