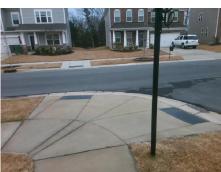

Total Cost: 1850.00

| Field Measurements/Component Compliance |                       |       |      |               |                         |      |
|-----------------------------------------|-----------------------|-------|------|---------------|-------------------------|------|
| Compl                                   | iance Description     | Data  | Comp | liance        | Description             | Data |
| N/A                                     | Ramp Length (in)      | 98.0  | Yes  | Ram           | Slope (%)               | 7.4  |
| No                                      | Ramp Width (in)       | 47.0  | No   | Ramp          | XSlope (%)              | 5.3  |
| N/A                                     | Flare Type LT         | N/A   | N/A  | Flare Type RT |                         | N/A  |
| N/A                                     | Flare Slope LT (%)    | N/A   | N/A  | Flare         | Slope RT (%)            | N/A  |
| N/A                                     | Flare Traversable LT? | N/A   | N/A  | Flare         | Traversable RT?         | N/A  |
| N/A                                     | Landing Length (in)   | N/A   | N/A  | DWS           | Provided?               | N/A  |
| N/A                                     | Landing Width (in)    | N/A   | N/A  | DWS           | Contrast?               | N/A  |
| N/A                                     | Landing Slope (%)     | N/A   | N/A  | DWS           | Length (in)             | N/A  |
| N/A                                     | Landing X Slope (%)   | N/A   | N/A  | DWS           | Full Width?             | N/A  |
| N/A                                     | Landing Curb? (Y/N)   | N/A   | N/A  | DWS           | Offset (in)             | N/A  |
| N/A                                     | Shared Landing?       | N/A   |      |               |                         |      |
| N/A                                     | Gutter Ponding?       | N/A   | N/A  | Gutte         | er Slope (%)            | N/A  |
| N/A                                     | Gutter Lip Ht (in)    | N/A   | N/A  | Gutte         | er X Slope (%)          | N/A  |
| N/A                                     | Painted X Walk1?      | No    | N/A  | Paint         | ed X Walk2?             | N/A  |
|                                         | X Walk 1 Direction    | To NE |      | X Wa          | lk 2 Direction          | N/A  |
| N/A                                     | X Walk 1 Width (in)   | N/A   | N/A  | X Wa          | ılk 2 Width (in)        | N/A  |
|                                         | X Walk 1 Slope (%)    | 3.8   |      | X Wa          | lk 2 Slope (%)          | N/A  |
|                                         | X Walk 1 X Slope (%)  | 1.4   |      | X Wa          | lk 2 X Slope (%)        | N/A  |
| N/A                                     | Ramp inside XWalk1?   | N/A   | N/A  | Ram           | o inside XWalk2?        | N/A  |
|                                         | Road Slope (%)        | N/A   | N/A  | Clear         | Space?                  | N/A  |
|                                         | Road X Slope (%)      | N/A   | N/A  | Clear         | Space to XWalk (in)     | N/A  |
| N/A                                     | Any Obstructions?     | N/A   | N/A  | Storn         | n Grate/Utility Hazard? | N/A  |
|                                         | Obstruction Type      |       |      | Storn         | n Grate/Utility Type    |      |
|                                         |                       | N/A   |      |               |                         | N/A  |
|                                         |                       |       | Yes  | Surfa         | ce Condition? (G/P)     | Good |
| 888                                     | ENOT H                |       |      |               |                         |      |