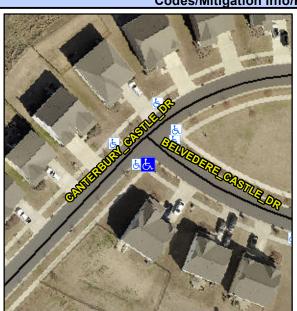

## **Access Compliance Report Public Rights-of-Way** (Curb Ramps)

Intersection ID: N/A Main Street: CANTERBURY CASTLE DR Cross Street: BELVEDERE\_CASTLE\_DR Location: ADA ID: 249149357193 Ramp Type: Perp Initial Pass/Fail: Fail **Overall Compliance: No** Severity Score: 21.25

**Codes/Mitigation Info/Possible Solution** 

**BELVEDERE CASTLE DR** Street 1 Name Stop Condition-Street 2 StopSign Street 2 Name N/A Stop Condition-Street 1 N/A Possible Solutions: Remove & Replace Entire Ramp. Surveyor Notes: N/A PROW/ADA: R304.5.1, R304.5.3