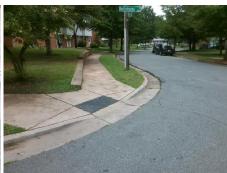

## Field Measurements/Component Compliance

Street 1 Name

N PINE ST
Stop Condition-Street 2
None
Street 2 Name
N/A
Stop Condition-Street 1
N/A

Possible Solutions:

Remove & Replace Entire Ramp.

Surveyor Notes:

N/A

PROW/ADA:

Not Found, R304.5.1, R304.5.3

Total Cost: \$ 1850.00

| Field Measurements/Component Compliance |                       |      |      |           |                      |      |
|-----------------------------------------|-----------------------|------|------|-----------|----------------------|------|
| Comp                                    | liance Description    | Data | Comp | liance De | escription           | Data |
| N/A                                     | Ramp Length (in)      | 67.5 | Yes  | Ramp SI   | ope (%)              | 6.6  |
| No                                      | Ramp Width (in)       | 47.5 | No   | Ramp X    | Slope (%)            | 2.6  |
| N/A                                     | Flare Type LT         | N/A  | N/A  | Flare Ty  | pe RT                | N/A  |
| N/A                                     | Flare Slope LT (%)    | N/A  | N/A  | Flare Slo | ope RT (%)           | N/A  |
| N/A                                     | Flare Traversable LT? | N/A  | N/A  | Flare Tra | aversable RT?        | N/A  |
| N/A                                     | Landing Length (in)   | N/A  | N/A  | DWS Pro   | ovided?              | N/A  |
| N/A                                     | Landing Width (in)    | N/A  | N/A  | DWS Co    | ontrast?             | N/A  |
| N/A                                     | Landing Slope (%)     | N/A  | N/A  | DWS Le    | ngth (in)            | N/A  |
| N/A                                     | Landing X Slope (%)   | N/A  | N/A  | DWS Fu    | Il Width?            | N/A  |
| N/A                                     | Landing Curb? (Y/N)   | N/A  | N/A  | DWS Of    | fset (in)            | N/A  |
| N/A                                     | Shared Landing?       | N/A  |      |           |                      |      |
| N/A                                     | Gutter Ponding?       | N/A  | N/A  | Gutter S  | lope (%)             | N/A  |
| N/A                                     | Gutter Lip Ht (in)    | 1.0  | N/A  | Gutter X  | Slope (%)            | N/A  |
| N/A                                     | Painted X Walk1?      | No   | N/A  | Painted : | X Walk2?             | N/A  |
|                                         | X Walk 1 Direction    | To S |      | X Walk 2  | 2 Direction          | N/A  |
| N/A                                     | X Walk 1 Width (in)   | N/A  | N/A  | X Walk 2  | 2 Width (in)         | N/A  |
|                                         | X Walk 1 Slope (%)    | 1.0  |      | X Walk 2  | 2 Slope (%)          | N/A  |
|                                         | X Walk 1 X Slope (%)  | 1.7  |      | X Walk 2  | 2 X Slope (%)        | N/A  |
| N/A                                     | Ramp inside XWalk1?   | N/A  | N/A  | Ramp in   | side XWalk2?         | N/A  |
|                                         | Road Slope (%)        | N/A  | N/A  | Clear Sp  | pace?                | N/A  |
|                                         | Road X Slope (%)      | N/A  | N/A  | Clear Sp  | pace to XWalk (in)   | N/A  |
| N/A                                     | Any Obstructions?     | N/A  | N/A  | Storm G   | rate/Utility Hazard? | N/A  |
|                                         | Obstruction Type      |      |      | Storm G   | rate/Utility Type    |      |
|                                         |                       | N/A  |      |           |                      | N/A  |
|                                         |                       |      | Yes  | Surface   | Condition? (G/P)     | Good |
| Bellelonte                              |                       |      |      |           |                      |      |