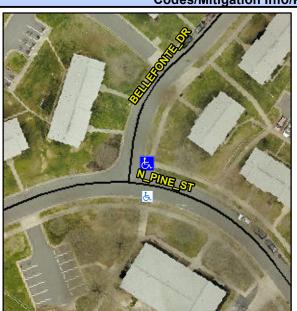

## Access Compliance Report Public Rights-of-Way (Curb Ramps)

 Intersection ID: 9612
 Main Street:
 BELLEFONTE\_DR
 Cross Street:
 N\_PINE\_ST
 Location:
 NE

 ADA ID: 2492078D3D4E
 Ramp Type:
 Perp
 Initial Pass/Fail:
 Fail
 Overall Compliance:
 No
 Severity Score:
 10