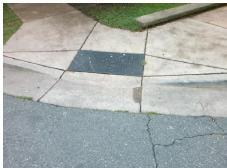

## Field Measurements/Component Compliance

Street 1 Name

N PINE ST
Stop Condition-Street 2
None
Street 2 Name
N/A
Stop Condition-Street 1
N/A

Possible Solutions:

Remove & Replace Entire Ramp.

Surveyor Notes:

N/A

PROW/ADA:

Not Found, R304.5.1, R304.5.3

Total Cost: \$ 1850.00

| Field Measurements/Component Compliance |                       |      |      |           |                      |      |
|-----------------------------------------|-----------------------|------|------|-----------|----------------------|------|
| Comp                                    | liance Description    | Data | Comp | liance De | escription           | Data |
| N/A                                     | Ramp Length (in)      | 67.5 | Yes  | Ramp SI   | ope (%)              | 6.6  |
| No                                      | Ramp Width (in)       | 47.5 | No   | Ramp X    | Slope (%)            | 2.6  |
| N/A                                     | Flare Type LT         | N/A  | N/A  | Flare Ty  | pe RT                | N/A  |
| N/A                                     | Flare Slope LT (%)    | N/A  | N/A  | Flare Slo | ope RT (%)           | N/A  |
| N/A                                     | Flare Traversable LT? | N/A  | N/A  | Flare Tra | aversable RT?        | N/A  |
| N/A                                     | Landing Length (in)   | N/A  | N/A  | DWS Pro   | ovided?              | N/A  |
| N/A                                     | Landing Width (in)    | N/A  | N/A  | DWS Co    | ontrast?             | N/A  |
| N/A                                     | Landing Slope (%)     | N/A  | N/A  | DWS Le    | ngth (in)            | N/A  |
| N/A                                     | Landing X Slope (%)   | N/A  | N/A  | DWS Fu    | Il Width?            | N/A  |
| N/A                                     | Landing Curb? (Y/N)   | N/A  | N/A  | DWS Of    | fset (in)            | N/A  |
| N/A                                     | Shared Landing?       | N/A  |      |           |                      |      |
| N/A                                     | Gutter Ponding?       | N/A  | N/A  | Gutter S  | lope (%)             | N/A  |
| N/A                                     | Gutter Lip Ht (in)    | 1.0  | N/A  | Gutter X  | Slope (%)            | N/A  |
| N/A                                     | Painted X Walk1?      | No   | N/A  | Painted : | X Walk2?             | N/A  |
|                                         | X Walk 1 Direction    | To S |      | X Walk 2  | 2 Direction          | N/A  |
| N/A                                     | X Walk 1 Width (in)   | N/A  | N/A  | X Walk 2  | 2 Width (in)         | N/A  |
|                                         | X Walk 1 Slope (%)    | 1.0  |      | X Walk 2  | 2 Slope (%)          | N/A  |
|                                         | X Walk 1 X Slope (%)  | 1.7  |      | X Walk 2  | 2 X Slope (%)        | N/A  |
| N/A                                     | Ramp inside XWalk1?   | N/A  | N/A  | Ramp in   | side XWalk2?         | N/A  |
|                                         | Road Slope (%)        | N/A  | N/A  | Clear Sp  | pace?                | N/A  |
|                                         | Road X Slope (%)      | N/A  | N/A  | Clear Sp  | pace to XWalk (in)   | N/A  |
| N/A                                     | Any Obstructions?     | N/A  | N/A  | Storm G   | rate/Utility Hazard? | N/A  |
|                                         | Obstruction Type      |      |      | Storm G   | rate/Utility Type    |      |
|                                         |                       | N/A  |      |           |                      | N/A  |
|                                         |                       |      | Yes  | Surface   | Condition? (G/P)     | Good |
| Bellelonte                              |                       |      |      |           |                      |      |