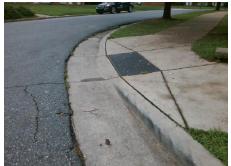

## Field Measurements/Component Compliance

Street 1 Name

N PINE ST
Stop Condition-Street 2
None
Street 2 Name
N/A
Stop Condition-Street 1
N/A

Possible Solutions:

Remove & Replace Entire Ramp.

Surveyor Notes:

N/A

PROW/ADA:

Not Found, R304.5.1, R304.5.3

Total Cost: \$ 1850.00

| Field Measurements/Component Compliance |                       |      |      |           |                      |      |
|-----------------------------------------|-----------------------|------|------|-----------|----------------------|------|
| Comp                                    | liance Description    | Data | Comp | liance De | escription           | Data |
| N/A                                     | Ramp Length (in)      | 67.5 | Yes  | Ramp SI   | ope (%)              | 6.6  |
| No                                      | Ramp Width (in)       | 47.5 | No   | Ramp X    | Slope (%)            | 2.6  |
| N/A                                     | Flare Type LT         | N/A  | N/A  | Flare Ty  | pe RT                | N/A  |
| N/A                                     | Flare Slope LT (%)    | N/A  | N/A  | Flare Slo | ope RT (%)           | N/A  |
| N/A                                     | Flare Traversable LT? | N/A  | N/A  | Flare Tra | aversable RT?        | N/A  |
| N/A                                     | Landing Length (in)   | N/A  | N/A  | DWS Pro   | ovided?              | N/A  |
| N/A                                     | Landing Width (in)    | N/A  | N/A  | DWS Co    | ontrast?             | N/A  |
| N/A                                     | Landing Slope (%)     | N/A  | N/A  | DWS Le    | ngth (in)            | N/A  |
| N/A                                     | Landing X Slope (%)   | N/A  | N/A  | DWS Fu    | Il Width?            | N/A  |
| N/A                                     | Landing Curb? (Y/N)   | N/A  | N/A  | DWS Of    | fset (in)            | N/A  |
| N/A                                     | Shared Landing?       | N/A  |      |           |                      |      |
| N/A                                     | Gutter Ponding?       | N/A  | N/A  | Gutter S  | lope (%)             | N/A  |
| N/A                                     | Gutter Lip Ht (in)    | 1.0  | N/A  | Gutter X  | Slope (%)            | N/A  |
| N/A                                     | Painted X Walk1?      | No   | N/A  | Painted : | X Walk2?             | N/A  |
|                                         | X Walk 1 Direction    | To S |      | X Walk 2  | 2 Direction          | N/A  |
| N/A                                     | X Walk 1 Width (in)   | N/A  | N/A  | X Walk 2  | 2 Width (in)         | N/A  |
|                                         | X Walk 1 Slope (%)    | 1.0  |      | X Walk 2  | 2 Slope (%)          | N/A  |
|                                         | X Walk 1 X Slope (%)  | 1.7  |      | X Walk 2  | 2 X Slope (%)        | N/A  |
| N/A                                     | Ramp inside XWalk1?   | N/A  | N/A  | Ramp in   | side XWalk2?         | N/A  |
|                                         | Road Slope (%)        | N/A  | N/A  | Clear Sp  | pace?                | N/A  |
|                                         | Road X Slope (%)      | N/A  | N/A  | Clear Sp  | pace to XWalk (in)   | N/A  |
| N/A                                     | Any Obstructions?     | N/A  | N/A  | Storm G   | rate/Utility Hazard? | N/A  |
|                                         | Obstruction Type      |      |      | Storm G   | rate/Utility Type    |      |
|                                         |                       | N/A  |      |           |                      | N/A  |
|                                         |                       |      | Yes  | Surface   | Condition? (G/P)     | Good |
| Bellelonte                              |                       |      |      |           |                      |      |