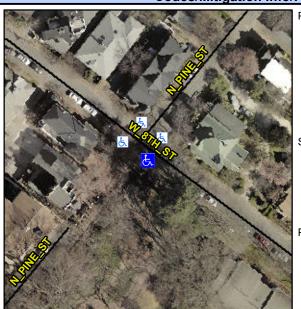

## Access Compliance Report Public Rights-of-Way (Curb Ramps)

Intersection ID: 11628Main Street: W\_8TH\_STCross Street: N\_PINE\_STLocation:SADA ID: 2492B70A8E16Ramp Type: PerpInitial Pass/Fail: FailOverall Compliance: NoSeverity Score: 12.5