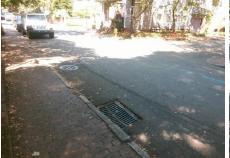

## Field Measurements/Component Compliance

Street 1 Name W 8TH ST
Stop Condition-Street 2 None
Street 2 Name N/A
Stop Condition-Street 1 N/A

Total Cost: \$ 1850.00

| Compl | iance Description     | Data  | Comp | liance Description      | Data            |
|-------|-----------------------|-------|------|-------------------------|-----------------|
| N/A   | Ramp Length (in)      | 55.0  | Yes  | Ramp Slope (%)          | 7.0             |
| Yes   | Ramp Width (in)       | 83.0  | No   | Ramp XSlope (%)         | 6.0             |
| N/A   | Flare Type LT         | N/A   | N/A  | Flare Type RT           | N/A             |
| N/A   | Flare Slope LT (%)    | N/A   | N/A  | Flare Slope RT (%)      | N/A             |
| N/A   | Flare Traversable LT? | N/A   | N/A  | Flare Traversable RT?   | N/A             |
| N/A   | Landing Length (in)   | N/A   | N/A  | DWS Provided?           | N/A             |
| N/A   | Landing Width (in)    | N/A   | N/A  | DWS Contrast?           | N/A             |
| N/A   | Landing Slope (%)     | N/A   | N/A  | DWS Length (in)         | N/A             |
| N/A   | Landing X Slope (%)   | N/A   | N/A  | DWS Full Width?         | N/A             |
| N/A   | Landing Curb? (Y/N)   | N/A   | N/A  | DWS Offset (in)         | N/A             |
| N/A   | Shared Landing?       | N/A   |      |                         |                 |
| N/A   | Gutter Ponding?       | N/A   | N/A  | Gutter Slope (%)        | N/A             |
| N/A   | Gutter Lip Ht (in)    | N/A   | N/A  | Gutter X Slope (%)      | N/A             |
| N/A   | Painted X Walk1?      | No    | N/A  | Painted X Walk2?        | N/A             |
|       | X Walk 1 Direction    | To NE |      | X Walk 2 Direction      | N/A             |
| N/A   | X Walk 1 Width (in)   | N/A   | N/A  | X Walk 2 Width (in)     | N/A             |
|       | X Walk 1 Slope (%)    | 3.7   |      | X Walk 2 Slope (%)      | N/A             |
|       | X Walk 1 X Slope (%)  | 0.9   |      | X Walk 2 X Slope (%)    | N/A             |
| N/A   | Ramp inside XWalk1?   | N/A   | N/A  | Ramp inside XWalk2?     | N/A             |
|       | Road Slope (%)        | N/A   | N/A  | Clear Space?            | N/A             |
|       | Road X Slope (%)      | N/A   | N/A  | Clear Space to XWalk    | (in) <b>N/A</b> |
| N/A   | Any Obstructions?     | N/A   | N/A  | Storm Grate/Utility Ha  | zard? N/A       |
|       | Obstruction Type      |       |      | Storm Grate/Utility Typ | oe .            |
|       |                       | N/A   |      |                         | N/A             |
|       |                       |       | Yes  | Surface Condition? (G   | (P) Good        |