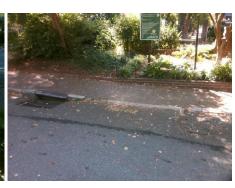

## Field Measurements/Component Compliance

Street 1 Name W 8TH ST
Stop Condition-Street 2 None
Street 2 Name N/A
Stop Condition-Street 1 N/A

Total Cost: \$ 1850.00

| Compl | iance Description     | Data  | Comp | liance Description      | Data            |
|-------|-----------------------|-------|------|-------------------------|-----------------|
| N/A   | Ramp Length (in)      | 55.0  | Yes  | Ramp Slope (%)          | 7.0             |
| Yes   | Ramp Width (in)       | 83.0  | No   | Ramp XSlope (%)         | 6.0             |
| N/A   | Flare Type LT         | N/A   | N/A  | Flare Type RT           | N/A             |
| N/A   | Flare Slope LT (%)    | N/A   | N/A  | Flare Slope RT (%)      | N/A             |
| N/A   | Flare Traversable LT? | N/A   | N/A  | Flare Traversable RT?   | N/A             |
| N/A   | Landing Length (in)   | N/A   | N/A  | DWS Provided?           | N/A             |
| N/A   | Landing Width (in)    | N/A   | N/A  | DWS Contrast?           | N/A             |
| N/A   | Landing Slope (%)     | N/A   | N/A  | DWS Length (in)         | N/A             |
| N/A   | Landing X Slope (%)   | N/A   | N/A  | DWS Full Width?         | N/A             |
| N/A   | Landing Curb? (Y/N)   | N/A   | N/A  | DWS Offset (in)         | N/A             |
| N/A   | Shared Landing?       | N/A   |      |                         |                 |
| N/A   | Gutter Ponding?       | N/A   | N/A  | Gutter Slope (%)        | N/A             |
| N/A   | Gutter Lip Ht (in)    | N/A   | N/A  | Gutter X Slope (%)      | N/A             |
| N/A   | Painted X Walk1?      | No    | N/A  | Painted X Walk2?        | N/A             |
|       | X Walk 1 Direction    | To NE |      | X Walk 2 Direction      | N/A             |
| N/A   | X Walk 1 Width (in)   | N/A   | N/A  | X Walk 2 Width (in)     | N/A             |
|       | X Walk 1 Slope (%)    | 3.7   |      | X Walk 2 Slope (%)      | N/A             |
|       | X Walk 1 X Slope (%)  | 0.9   |      | X Walk 2 X Slope (%)    | N/A             |
| N/A   | Ramp inside XWalk1?   | N/A   | N/A  | Ramp inside XWalk2?     | N/A             |
|       | Road Slope (%)        | N/A   | N/A  | Clear Space?            | N/A             |
|       | Road X Slope (%)      | N/A   | N/A  | Clear Space to XWalk    | (in) <b>N/A</b> |
| N/A   | Any Obstructions?     | N/A   | N/A  | Storm Grate/Utility Ha  | zard? N/A       |
|       | Obstruction Type      |       |      | Storm Grate/Utility Typ | oe .            |
|       |                       | N/A   |      |                         | N/A             |
|       |                       |       | Yes  | Surface Condition? (G   | (P) Good        |