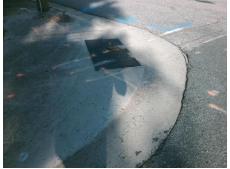

Surveyor Notes:

DAMAGED RT RAMP

PROW/ADA:

R304.5.3, R304.3.2, R302.7

Total Cost: \$ 3200.00

| Compliance Description Data |                      |       | Compliance Description Data |                             |       |
|-----------------------------|----------------------|-------|-----------------------------|-----------------------------|-------|
| N/A                         | Ramp Length LT (in)  | 73.5  | N/A                         | Ramp Length RT (in)         | 60.5  |
| Yes                         | Ramp Width LT (in)   | 71.5  | Yes                         | Ramp Width RT (in)          | 59.5  |
| Yes                         | Ramp Slope LT (%)    | 5.7   | No                          | Ramp Slope RT (%)           | 9.8   |
| No                          | Ramp XSlope LT (%)   | 3.2   | Yes                         | Ramp XSlope RT (%)          | 0.3   |
| N/A                         | Landing Length (in)  | N/A   | N/A                         | DWS Provided?               | N/A   |
| N/A                         | Landing Width (in)   | N/A   | N/A                         | DWS Contrast?               | N/A   |
| N/A                         | Landing Slope (%)    | N/A   | N/A                         | DWS Length (in)             | N/A   |
| N/A                         | Landing X Slope (%)  | N/A   | N/A                         | DWS Full Width?             | N/A   |
| N/A                         | Landing Curb? (Y/N)  | N/A   | N/A                         | DWS Offset (in)             | N/A   |
| N/A                         | Shared Landing?      | N/A   |                             |                             |       |
| N/A                         | Gutter Ponding?      | N/A   | N/A                         | Gutter Slope (%)            | N/A   |
| N/A                         | Gutter Lip Ht (in)   | N/A   | N/A                         | Gutter X Slope (%)          | N/A   |
| N/A                         | Painted X Walk1?     | No    | N/A                         | Painted X Walk2?            | No    |
|                             | X Walk 1 Direction   | To NE |                             | X Walk 2 Direction          | To NW |
| N/A                         | X Walk 1 Width (in)  | N/A   | N/A                         | X Walk 2 Width (in)         | N/A   |
|                             | X Walk 1 Slope (%)   | 0.6   |                             | X Walk 2 Slope (%)          | 2.9   |
|                             | X Walk 1 X Slope (%) | 4.5   |                             | X Walk 2 X Slope (%)        | 1.0   |
| N/A                         | Ramp inside XWalk1?  | N/A   | N/A                         | Ramp inside XWalk2?         | N/A   |
|                             | Road Slope (%)       | 4.0   | N/A                         | Clear Space?                | N/A   |
|                             | Road X Slope (%)     | 5.6   | N/A                         | Clear Space to XWalk (in)   | N/A   |
| N/A                         | Any Obstructions?    | N/A   | N/A                         | Storm Grate/Utility Hazard? | N/A   |
|                             | Obstruction Type     |       |                             | Storm Grate/Utility Type    |       |
|                             |                      | N/A   |                             |                             | N/A   |
|                             |                      |       | No                          | Surface Condition? (G/P)    | Poor  |
|                             |                      |       | N/A                         | Curb Slope (%)              | 13.2  |
| Mr. de                      |                      |       |                             |                             |       |