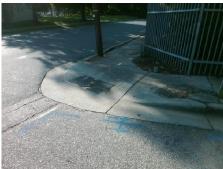

Surveyor Notes:

DAMAGED RT RAMP

PROW/ADA:

R304.5.3, R304.3.2, R302.7

Total Cost: \$ 3200.00

| Compliance Description Data |                      |       | Compliance Description Data |                             |       |
|-----------------------------|----------------------|-------|-----------------------------|-----------------------------|-------|
| N/A                         | Ramp Length LT (in)  | 73.5  | N/A                         | Ramp Length RT (in)         | 60.5  |
| Yes                         | Ramp Width LT (in)   | 71.5  | Yes                         | Ramp Width RT (in)          | 59.5  |
| Yes                         | Ramp Slope LT (%)    | 5.7   | No                          | Ramp Slope RT (%)           | 9.8   |
| No                          | Ramp XSlope LT (%)   | 3.2   | Yes                         | Ramp XSlope RT (%)          | 0.3   |
| N/A                         | Landing Length (in)  | N/A   | N/A                         | DWS Provided?               | N/A   |
| N/A                         | Landing Width (in)   | N/A   | N/A                         | DWS Contrast?               | N/A   |
| N/A                         | Landing Slope (%)    | N/A   | N/A                         | DWS Length (in)             | N/A   |
| N/A                         | Landing X Slope (%)  | N/A   | N/A                         | DWS Full Width?             | N/A   |
| N/A                         | Landing Curb? (Y/N)  | N/A   | N/A                         | DWS Offset (in)             | N/A   |
| N/A                         | Shared Landing?      | N/A   |                             |                             |       |
| N/A                         | Gutter Ponding?      | N/A   | N/A                         | Gutter Slope (%)            | N/A   |
| N/A                         | Gutter Lip Ht (in)   | N/A   | N/A                         | Gutter X Slope (%)          | N/A   |
| N/A                         | Painted X Walk1?     | No    | N/A                         | Painted X Walk2?            | No    |
|                             | X Walk 1 Direction   | To NE |                             | X Walk 2 Direction          | To NW |
| N/A                         | X Walk 1 Width (in)  | N/A   | N/A                         | X Walk 2 Width (in)         | N/A   |
|                             | X Walk 1 Slope (%)   | 0.6   |                             | X Walk 2 Slope (%)          | 2.9   |
|                             | X Walk 1 X Slope (%) | 4.5   |                             | X Walk 2 X Slope (%)        | 1.0   |
| N/A                         | Ramp inside XWalk1?  | N/A   | N/A                         | Ramp inside XWalk2?         | N/A   |
|                             | Road Slope (%)       | 4.0   | N/A                         | Clear Space?                | N/A   |
|                             | Road X Slope (%)     | 5.6   | N/A                         | Clear Space to XWalk (in)   | N/A   |
| N/A                         | Any Obstructions?    | N/A   | N/A                         | Storm Grate/Utility Hazard? | N/A   |
|                             | Obstruction Type     |       |                             | Storm Grate/Utility Type    |       |
|                             |                      | N/A   |                             |                             | N/A   |
|                             |                      |       | No                          | Surface Condition? (G/P)    | Poor  |
|                             |                      |       | N/A                         | Curb Slope (%)              | 13.2  |
| Mr. de                      |                      |       |                             |                             |       |