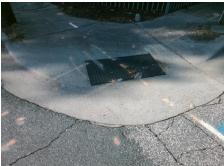

Surveyor Notes:

DAMAGED RT RAMP

PROW/ADA:

R304.5.3, R304.3.2, R302.7

Total Cost: \$ 3200.00

| Compliance Description Data |                      |       | Compliance Description Data |                             |       |
|-----------------------------|----------------------|-------|-----------------------------|-----------------------------|-------|
| N/A                         | Ramp Length LT (in)  | 73.5  | N/A                         | Ramp Length RT (in)         | 60.5  |
| Yes                         | Ramp Width LT (in)   | 71.5  | Yes                         | Ramp Width RT (in)          | 59.5  |
| Yes                         | Ramp Slope LT (%)    | 5.7   | No                          | Ramp Slope RT (%)           | 9.8   |
| No                          | Ramp XSlope LT (%)   | 3.2   | Yes                         | Ramp XSlope RT (%)          | 0.3   |
| N/A                         | Landing Length (in)  | N/A   | N/A                         | DWS Provided?               | N/A   |
| N/A                         | Landing Width (in)   | N/A   | N/A                         | DWS Contrast?               | N/A   |
| N/A                         | Landing Slope (%)    | N/A   | N/A                         | DWS Length (in)             | N/A   |
| N/A                         | Landing X Slope (%)  | N/A   | N/A                         | DWS Full Width?             | N/A   |
| N/A                         | Landing Curb? (Y/N)  | N/A   | N/A                         | DWS Offset (in)             | N/A   |
| N/A                         | Shared Landing?      | N/A   |                             |                             |       |
| N/A                         | Gutter Ponding?      | N/A   | N/A                         | Gutter Slope (%)            | N/A   |
| N/A                         | Gutter Lip Ht (in)   | N/A   | N/A                         | Gutter X Slope (%)          | N/A   |
| N/A                         | Painted X Walk1?     | No    | N/A                         | Painted X Walk2?            | No    |
|                             | X Walk 1 Direction   | To NE |                             | X Walk 2 Direction          | To NW |
| N/A                         | X Walk 1 Width (in)  | N/A   | N/A                         | X Walk 2 Width (in)         | N/A   |
|                             | X Walk 1 Slope (%)   | 0.6   |                             | X Walk 2 Slope (%)          | 2.9   |
|                             | X Walk 1 X Slope (%) | 4.5   |                             | X Walk 2 X Slope (%)        | 1.0   |
| N/A                         | Ramp inside XWalk1?  | N/A   | N/A                         | Ramp inside XWalk2?         | N/A   |
|                             | Road Slope (%)       | 4.0   | N/A                         | Clear Space?                | N/A   |
|                             | Road X Slope (%)     | 5.6   | N/A                         | Clear Space to XWalk (in)   | N/A   |
| N/A                         | Any Obstructions?    | N/A   | N/A                         | Storm Grate/Utility Hazard? | N/A   |
|                             | Obstruction Type     |       |                             | Storm Grate/Utility Type    |       |
|                             |                      | N/A   |                             |                             | N/A   |
|                             |                      |       | No                          | Surface Condition? (G/P)    | Poor  |
|                             |                      |       | N/A                         | Curb Slope (%)              | 13.2  |
| Mr. de                      |                      |       |                             |                             |       |