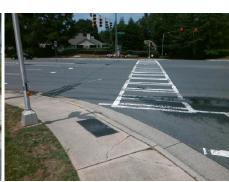

## Access Compliance Report Public Rights-of-Way (Curb Ramps)

Intersection ID: 23740 Main Street: PARK\_RD Cross Street: SMITHFIELD\_CHURCH\_RD Location: SE

ADA ID: 2499D72F7175 Ramp Type: PerpDiag Initial Pass/Fail: Fail Overall Compliance: No Severity Score: 25

## Field Measurements/Component Compliance

Street 1 Name
Stop Condition-Street 2
Signal
Street 2 Name
PARK RD
Stop Condition-Street 1
Signal

Possible Solutions:

Remove & Replace Curb Ramp With
Two New Directional Ramps or
Equivalent.

N

Surveyor Notes:

N/A

N

PROW/ADA:

R304.2.2, R304.5.3

Total Cost: \$ 3200.00

| Compliance Description |                       | Data  |     | liance Description          | Data  |
|------------------------|-----------------------|-------|-----|-----------------------------|-------|
| N/A                    | Ramp Length (in)      | 60.0  | No  | Ramp Slope (%)              | 9.9   |
| Yes                    | Ramp Width (in)       | 48.0  | No  | Ramp XSlope (%)             | 5.6   |
| N/A                    | Flare Type LT         | N/A   | N/A | Flare Type RT               | N/A   |
| N/A                    | Flare Slope LT (%)    | N/A   | N/A | Flare Slope RT (%)          | N/A   |
| N/A                    | Flare Traversable LT? | N/A   | N/A | Flare Traversable RT?       | N/A   |
| N/A                    | Landing Length (in)   | N/A   | N/A | DWS Provided?               | N/A   |
| N/A                    | Landing Width (in)    | N/A   | N/A | DWS Contrast?               | N/A   |
| N/A                    | Landing Slope (%)     | N/A   | N/A | DWS Length (in)             | N/A   |
| N/A                    | Landing X Slope (%)   | N/A   | N/A | DWS Full Width?             | N/A   |
| N/A                    | Landing Curb? (Y/N)   | N/A   | N/A | DWS Offset (in)             | N/A   |
| N/A                    | Shared Landing?       | N/A   |     |                             |       |
| N/A                    | Gutter Ponding?       | N/A   | N/A | Gutter Slope (%)            | N/A   |
| N/A                    | Gutter Lip Ht (in)    | N/A   | N/A | Gutter X Slope (%)          | N/A   |
| N/A                    | Painted X Walk1?      | Yes   | N/A | Painted X Walk2?            | Yes   |
|                        | X Walk 1 Direction    | To NE |     | X Walk 2 Direction          | To NW |
| N/A                    | X Walk 1 Width (in)   | 109.0 | N/A | X Walk 2 Width (in)         | 101.0 |
|                        | X Walk 1 Slope (%)    | 1.5   |     | X Walk 2 Slope (%)          | 5.4   |
|                        | X Walk 1 X Slope (%)  | 6.7   |     | X Walk 2 X Slope (%)        | 0.1   |
| N/A                    | Ramp inside XWalk1?   | Yes   | N/A | Ramp inside XWalk2?         | Yes   |
|                        | Road Slope (%)        | 5.1   | N/A | Clear Space?                | N/A   |
|                        | Road X Slope (%)      | 3.6   | N/A | Clear Space to XWalk (in)   | N/A   |
| N/A                    | Any Obstructions?     | N/A   | N/A | Storm Grate/Utility Hazard? | N/A   |
|                        | Obstruction Type      |       |     | Storm Grate/Utility Type    |       |
|                        |                       | N/A   |     |                             | N/A   |