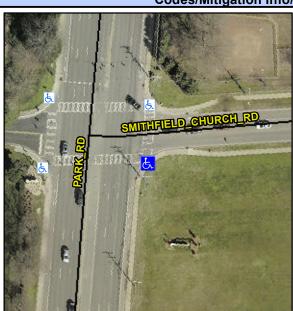

## Access Compliance Report Public Rights-of-Way (Curb Ramps)

Intersection ID: 23740 Main Street: PARK\_RD Cross Street: SMITHFIELD\_CHURCH\_RD Location: SE

ADA ID: 2499D72F7175 Ramp Type: PerpDiag Initial Pass/Fail: Fail Overall Compliance: No Severity Score: 25

## Field Measurements/Component Compliance

Street 1 Name
Stop Condition-Street 2
Signal
Street 2 Name
PARK RD
Stop Condition-Street 1
Signal

Possible Solutions:

Remove & Replace Curb Ramp With
Two New Directional Ramps or
Equivalent.