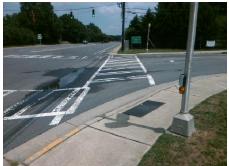

## Access Compliance Report Public Rights-of-Way (Curb Ramps)

Intersection ID: 23740 Main Street: PARK\_RD Cross Street: SMITHFIELD\_CHURCH\_RD Location: SE

ADA ID: 2499D72F7175 Ramp Type: PerpDiag Initial Pass/Fail: Fail Overall Compliance: No Severity Score: 25

## Field Measurements/Component Compliance

Street 1 Name
Stop Condition-Street 2
Signal
Street 2 Name
PARK RD
Stop Condition-Street 1
Signal

Possible Solutions:

Remove & Replace Curb Ramp With
Two New Directional Ramps or
Equivalent.

N

Surveyor Notes:

N/A

N

PROW/ADA:

R304.2.2, R304.5.3

Total Cost: \$ 3200.00

| Compliance Description |                       | Data  |     | liance Description          | Data  |
|------------------------|-----------------------|-------|-----|-----------------------------|-------|
| N/A                    | Ramp Length (in)      | 60.0  | No  | Ramp Slope (%)              | 9.9   |
| Yes                    | Ramp Width (in)       | 48.0  | No  | Ramp XSlope (%)             | 5.6   |
| N/A                    | Flare Type LT         | N/A   | N/A | Flare Type RT               | N/A   |
| N/A                    | Flare Slope LT (%)    | N/A   | N/A | Flare Slope RT (%)          | N/A   |
| N/A                    | Flare Traversable LT? | N/A   | N/A | Flare Traversable RT?       | N/A   |
| N/A                    | Landing Length (in)   | N/A   | N/A | DWS Provided?               | N/A   |
| N/A                    | Landing Width (in)    | N/A   | N/A | DWS Contrast?               | N/A   |
| N/A                    | Landing Slope (%)     | N/A   | N/A | DWS Length (in)             | N/A   |
| N/A                    | Landing X Slope (%)   | N/A   | N/A | DWS Full Width?             | N/A   |
| N/A                    | Landing Curb? (Y/N)   | N/A   | N/A | DWS Offset (in)             | N/A   |
| N/A                    | Shared Landing?       | N/A   |     |                             |       |
| N/A                    | Gutter Ponding?       | N/A   | N/A | Gutter Slope (%)            | N/A   |
| N/A                    | Gutter Lip Ht (in)    | N/A   | N/A | Gutter X Slope (%)          | N/A   |
| N/A                    | Painted X Walk1?      | Yes   | N/A | Painted X Walk2?            | Yes   |
|                        | X Walk 1 Direction    | To NE |     | X Walk 2 Direction          | To NW |
| N/A                    | X Walk 1 Width (in)   | 109.0 | N/A | X Walk 2 Width (in)         | 101.0 |
|                        | X Walk 1 Slope (%)    | 1.5   |     | X Walk 2 Slope (%)          | 5.4   |
|                        | X Walk 1 X Slope (%)  | 6.7   |     | X Walk 2 X Slope (%)        | 0.1   |
| N/A                    | Ramp inside XWalk1?   | Yes   | N/A | Ramp inside XWalk2?         | Yes   |
|                        | Road Slope (%)        | 5.1   | N/A | Clear Space?                | N/A   |
|                        | Road X Slope (%)      | 3.6   | N/A | Clear Space to XWalk (in)   | N/A   |
| N/A                    | Any Obstructions?     | N/A   | N/A | Storm Grate/Utility Hazard? | N/A   |
|                        | Obstruction Type      |       |     | Storm Grate/Utility Type    |       |
|                        |                       | N/A   |     |                             | N/A   |