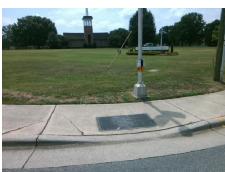

## Access Compliance Report Public Rights-of-Way (Curb Ramps)

Intersection ID: 23740 Main Street: PARK\_RD Cross Street: SMITHFIELD\_CHURCH\_RD Location: SE

ADA ID: 2499D72F7175 Ramp Type: PerpDiag Initial Pass/Fail: Fail Overall Compliance: No Severity Score: 25

## Field Measurements/Component Compliance

Street 1 Name
Stop Condition-Street 2
Signal
Street 2 Name
PARK RD
Stop Condition-Street 1
Signal

Possible Solutions:

Remove & Replace Curb Ramp With
Two New Directional Ramps or
Equivalent.

N

Surveyor Notes:

N/A

N

PROW/ADA:

R304.2.2, R304.5.3

Total Cost: \$ 3200.00

| Compliance Description |                       | Data  |     | liance Description          | Data  |
|------------------------|-----------------------|-------|-----|-----------------------------|-------|
| N/A                    | Ramp Length (in)      | 60.0  | No  | Ramp Slope (%)              | 9.9   |
| Yes                    | Ramp Width (in)       | 48.0  | No  | Ramp XSlope (%)             | 5.6   |
| N/A                    | Flare Type LT         | N/A   | N/A | Flare Type RT               | N/A   |
| N/A                    | Flare Slope LT (%)    | N/A   | N/A | Flare Slope RT (%)          | N/A   |
| N/A                    | Flare Traversable LT? | N/A   | N/A | Flare Traversable RT?       | N/A   |
| N/A                    | Landing Length (in)   | N/A   | N/A | DWS Provided?               | N/A   |
| N/A                    | Landing Width (in)    | N/A   | N/A | DWS Contrast?               | N/A   |
| N/A                    | Landing Slope (%)     | N/A   | N/A | DWS Length (in)             | N/A   |
| N/A                    | Landing X Slope (%)   | N/A   | N/A | DWS Full Width?             | N/A   |
| N/A                    | Landing Curb? (Y/N)   | N/A   | N/A | DWS Offset (in)             | N/A   |
| N/A                    | Shared Landing?       | N/A   |     |                             |       |
| N/A                    | Gutter Ponding?       | N/A   | N/A | Gutter Slope (%)            | N/A   |
| N/A                    | Gutter Lip Ht (in)    | N/A   | N/A | Gutter X Slope (%)          | N/A   |
| N/A                    | Painted X Walk1?      | Yes   | N/A | Painted X Walk2?            | Yes   |
|                        | X Walk 1 Direction    | To NE |     | X Walk 2 Direction          | To NW |
| N/A                    | X Walk 1 Width (in)   | 109.0 | N/A | X Walk 2 Width (in)         | 101.0 |
|                        | X Walk 1 Slope (%)    | 1.5   |     | X Walk 2 Slope (%)          | 5.4   |
|                        | X Walk 1 X Slope (%)  | 6.7   |     | X Walk 2 X Slope (%)        | 0.1   |
| N/A                    | Ramp inside XWalk1?   | Yes   | N/A | Ramp inside XWalk2?         | Yes   |
|                        | Road Slope (%)        | 5.1   | N/A | Clear Space?                | N/A   |
|                        | Road X Slope (%)      | 3.6   | N/A | Clear Space to XWalk (in)   | N/A   |
| N/A                    | Any Obstructions?     | N/A   | N/A | Storm Grate/Utility Hazard? | N/A   |
|                        | Obstruction Type      |       |     | Storm Grate/Utility Type    |       |
|                        |                       | N/A   |     |                             | N/A   |