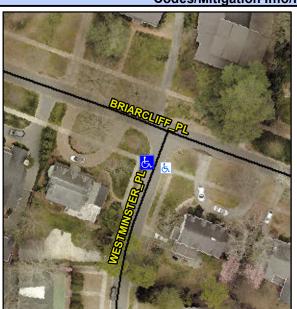

## Access Compliance Report Public Rights-of-Way (Curb Ramps)

Intersection ID: 16971Main Street:BRIARCLIFF\_PLCross Street:WESTMINSTER\_PLLocation:SWADA ID: 24A427FDE15BRamp Type:PerpInitial Pass/Fail:FailOverall Compliance:NoSeverity Score:12.5