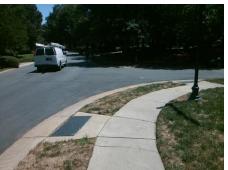

## Access Compliance Report Public Rights-of-Way (Curb Ramps)

Intersection ID: 27687 Main Street: BALLANTYNE\_COUNTRY\_CLUBrobs Street: LEE MANOR\_LN Location: NW

ADA ID: 24A67628E6AF Ramp Type: Perp Initial Pass/Fail: Fail Overall Compliance: No Severity Score: 13.75

Total Cost: \$ 1850.00

| Fleid Measurements/Component Compliance |                       |       |      |                             |      |  |  |
|-----------------------------------------|-----------------------|-------|------|-----------------------------|------|--|--|
| Comp                                    | iance Description     | Data  | Comp | liance Description          | Data |  |  |
| N/A                                     | Ramp Length (in)      | 47.0  | No   | Ramp Slope (%)              | 8.8  |  |  |
| Yes                                     | Ramp Width (in)       | 49.0  | Yes  | Ramp XSlope (%)             | 3.6  |  |  |
| N/A                                     | Flare Type LT         | N/A   | N/A  | Flare Type RT               | N/A  |  |  |
| N/A                                     | Flare Slope LT (%)    | N/A   | N/A  | Flare Slope RT (%)          | N/A  |  |  |
| N/A                                     | Flare Traversable LT? | N/A   | N/A  | Flare Traversable RT?       | N/A  |  |  |
| N/A                                     | Landing Length (in)   | N/A   | N/A  | DWS Provided?               | N/A  |  |  |
| N/A                                     | Landing Width (in)    | N/A   | N/A  | DWS Contrast?               | N/A  |  |  |
| N/A                                     | Landing Slope (%)     | N/A   | N/A  | DWS Length (in)             | N/A  |  |  |
| N/A                                     | Landing X Slope (%)   | N/A   | N/A  | DWS Full Width?             | N/A  |  |  |
| N/A                                     | Landing Curb? (Y/N)   | N/A   | N/A  | DWS Offset (in)             | N/A  |  |  |
| N/A                                     | Shared Landing?       | N/A   |      |                             |      |  |  |
| N/A                                     | Gutter Ponding?       | N/A   | N/A  | Gutter Slope (%)            | N/A  |  |  |
| N/A                                     | Gutter Lip Ht (in)    | N/A   | N/A  | Gutter X Slope (%)          | N/A  |  |  |
| N/A                                     | Painted X Walk1?      | No    | N/A  | Painted X Walk2?            | N/A  |  |  |
|                                         | X Walk 1 Direction    | To NE |      | X Walk 2 Direction          | N/A  |  |  |
| N/A                                     | X Walk 1 Width (in)   | N/A   | N/A  | X Walk 2 Width (in)         | N/A  |  |  |
|                                         | X Walk 1 Slope (%)    | 3.3   |      | X Walk 2 Slope (%)          | N/A  |  |  |
|                                         | X Walk 1 X Slope (%)  | 3.7   |      | X Walk 2 X Slope (%)        | N/A  |  |  |
| N/A                                     | Ramp inside XWalk1?   | N/A   | N/A  | Ramp inside XWalk2?         | N/A  |  |  |
|                                         | Road Slope (%)        | N/A   | N/A  | Clear Space?                | N/A  |  |  |
|                                         | Road X Slope (%)      | N/A   | N/A  | Clear Space to XWalk (in)   | N/A  |  |  |
| N/A                                     | Any Obstructions?     | N/A   | N/A  | Storm Grate/Utility Hazard? | N/A  |  |  |
|                                         | Obstruction Type      |       |      | Storm Grate/Utility Type    |      |  |  |
|                                         |                       | N/A   |      |                             | N/A  |  |  |
|                                         |                       |       | Yes  | Surface Condition? (G/P)    | Good |  |  |
|                                         |                       |       |      |                             |      |  |  |