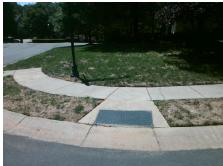

## Access Compliance Report Public Rights-of-Way (Curb Ramps)

Intersection ID: 27687 Main Street: BALLANTYNE\_COUNTRY\_CLUBrobs Street: LEE MANOR\_LN Location: NW

ADA ID: 24A67628E6AF Ramp Type: Perp Initial Pass/Fail: Fail Overall Compliance: No Severity Score: 13.75

Total Cost: \$ 1850.00

| Fleid Measurements/Component Compliance |                       |       |      |                             |      |  |  |
|-----------------------------------------|-----------------------|-------|------|-----------------------------|------|--|--|
| Comp                                    | iance Description     | Data  | Comp | liance Description          | Data |  |  |
| N/A                                     | Ramp Length (in)      | 47.0  | No   | Ramp Slope (%)              | 8.8  |  |  |
| Yes                                     | Ramp Width (in)       | 49.0  | Yes  | Ramp XSlope (%)             | 3.6  |  |  |
| N/A                                     | Flare Type LT         | N/A   | N/A  | Flare Type RT               | N/A  |  |  |
| N/A                                     | Flare Slope LT (%)    | N/A   | N/A  | Flare Slope RT (%)          | N/A  |  |  |
| N/A                                     | Flare Traversable LT? | N/A   | N/A  | Flare Traversable RT?       | N/A  |  |  |
| N/A                                     | Landing Length (in)   | N/A   | N/A  | DWS Provided?               | N/A  |  |  |
| N/A                                     | Landing Width (in)    | N/A   | N/A  | DWS Contrast?               | N/A  |  |  |
| N/A                                     | Landing Slope (%)     | N/A   | N/A  | DWS Length (in)             | N/A  |  |  |
| N/A                                     | Landing X Slope (%)   | N/A   | N/A  | DWS Full Width?             | N/A  |  |  |
| N/A                                     | Landing Curb? (Y/N)   | N/A   | N/A  | DWS Offset (in)             | N/A  |  |  |
| N/A                                     | Shared Landing?       | N/A   |      |                             |      |  |  |
| N/A                                     | Gutter Ponding?       | N/A   | N/A  | Gutter Slope (%)            | N/A  |  |  |
| N/A                                     | Gutter Lip Ht (in)    | N/A   | N/A  | Gutter X Slope (%)          | N/A  |  |  |
| N/A                                     | Painted X Walk1?      | No    | N/A  | Painted X Walk2?            | N/A  |  |  |
|                                         | X Walk 1 Direction    | To NE |      | X Walk 2 Direction          | N/A  |  |  |
| N/A                                     | X Walk 1 Width (in)   | N/A   | N/A  | X Walk 2 Width (in)         | N/A  |  |  |
|                                         | X Walk 1 Slope (%)    | 3.3   |      | X Walk 2 Slope (%)          | N/A  |  |  |
|                                         | X Walk 1 X Slope (%)  | 3.7   |      | X Walk 2 X Slope (%)        | N/A  |  |  |
| N/A                                     | Ramp inside XWalk1?   | N/A   | N/A  | Ramp inside XWalk2?         | N/A  |  |  |
|                                         | Road Slope (%)        | N/A   | N/A  | Clear Space?                | N/A  |  |  |
|                                         | Road X Slope (%)      | N/A   | N/A  | Clear Space to XWalk (in)   | N/A  |  |  |
| N/A                                     | Any Obstructions?     | N/A   | N/A  | Storm Grate/Utility Hazard? | N/A  |  |  |
|                                         | Obstruction Type      |       |      | Storm Grate/Utility Type    |      |  |  |
|                                         |                       | N/A   |      |                             | N/A  |  |  |
|                                         |                       |       | Yes  | Surface Condition? (G/P)    | Good |  |  |
|                                         |                       |       |      |                             |      |  |  |