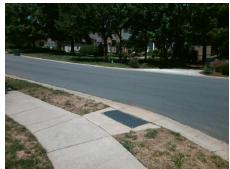

## Access Compliance Report Public Rights-of-Way (Curb Ramps)

Intersection ID: 27687 Main Street: BALLANTYNE\_COUNTRY\_CLUBrobs Street: LEE MANOR\_LN Location: NW

ADA ID: 24A67628E6AF Ramp Type: Perp Initial Pass/Fail: Fail Overall Compliance: No Severity Score: 13.75

Total Cost: \$ 1850.00

| Fleid Measurements/Component Compliance |                       |       |      |                             |      |  |  |
|-----------------------------------------|-----------------------|-------|------|-----------------------------|------|--|--|
| Comp                                    | iance Description     | Data  | Comp | liance Description          | Data |  |  |
| N/A                                     | Ramp Length (in)      | 47.0  | No   | Ramp Slope (%)              | 8.8  |  |  |
| Yes                                     | Ramp Width (in)       | 49.0  | Yes  | Ramp XSlope (%)             | 3.6  |  |  |
| N/A                                     | Flare Type LT         | N/A   | N/A  | Flare Type RT               | N/A  |  |  |
| N/A                                     | Flare Slope LT (%)    | N/A   | N/A  | Flare Slope RT (%)          | N/A  |  |  |
| N/A                                     | Flare Traversable LT? | N/A   | N/A  | Flare Traversable RT?       | N/A  |  |  |
| N/A                                     | Landing Length (in)   | N/A   | N/A  | DWS Provided?               | N/A  |  |  |
| N/A                                     | Landing Width (in)    | N/A   | N/A  | DWS Contrast?               | N/A  |  |  |
| N/A                                     | Landing Slope (%)     | N/A   | N/A  | DWS Length (in)             | N/A  |  |  |
| N/A                                     | Landing X Slope (%)   | N/A   | N/A  | DWS Full Width?             | N/A  |  |  |
| N/A                                     | Landing Curb? (Y/N)   | N/A   | N/A  | DWS Offset (in)             | N/A  |  |  |
| N/A                                     | Shared Landing?       | N/A   |      |                             |      |  |  |
| N/A                                     | Gutter Ponding?       | N/A   | N/A  | Gutter Slope (%)            | N/A  |  |  |
| N/A                                     | Gutter Lip Ht (in)    | N/A   | N/A  | Gutter X Slope (%)          | N/A  |  |  |
| N/A                                     | Painted X Walk1?      | No    | N/A  | Painted X Walk2?            | N/A  |  |  |
|                                         | X Walk 1 Direction    | To NE |      | X Walk 2 Direction          | N/A  |  |  |
| N/A                                     | X Walk 1 Width (in)   | N/A   | N/A  | X Walk 2 Width (in)         | N/A  |  |  |
|                                         | X Walk 1 Slope (%)    | 3.3   |      | X Walk 2 Slope (%)          | N/A  |  |  |
|                                         | X Walk 1 X Slope (%)  | 3.7   |      | X Walk 2 X Slope (%)        | N/A  |  |  |
| N/A                                     | Ramp inside XWalk1?   | N/A   | N/A  | Ramp inside XWalk2?         | N/A  |  |  |
|                                         | Road Slope (%)        | N/A   | N/A  | Clear Space?                | N/A  |  |  |
|                                         | Road X Slope (%)      | N/A   | N/A  | Clear Space to XWalk (in)   | N/A  |  |  |
| N/A                                     | Any Obstructions?     | N/A   | N/A  | Storm Grate/Utility Hazard? | N/A  |  |  |
|                                         | Obstruction Type      |       |      | Storm Grate/Utility Type    |      |  |  |
|                                         |                       | N/A   |      |                             | N/A  |  |  |
|                                         |                       |       | Yes  | Surface Condition? (G/P)    | Good |  |  |
|                                         |                       |       |      |                             |      |  |  |