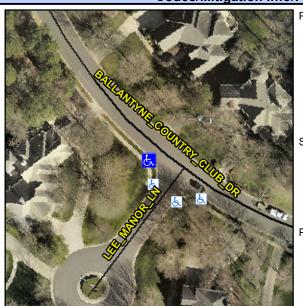

## Access Compliance Report Public Rights-of-Way (Curb Ramps)

Intersection ID: 27687 Main Street: BALLANTYNE\_COUNTRY\_CLUBrobs Street: LEE MANOR\_LN Location: NW

ADA ID: 24A67628E6AF Ramp Type: Perp Initial Pass/Fail: Fail Overall Compliance: No Severity Score: 13.75

## Field Measurements/Component Compliance

Street 1 Name BALLANTYNE COUNTRY CLUB DR
Stop Condition-Street 2 None
Street 2 Name N/A
Stop Condition-Street 1 N/A

| Possible Solution             |     |
|-------------------------------|-----|
| Possible Solutions:           | Co  |
| Remove & Replace Entire Ramp. | N/A |
|                               | Yes |
|                               | N/A |
|                               | N/A |
|                               | N/A |
|                               | N/A |
| Surveyor Notes:               | N/A |
| N/A                           | N/A |
|                               | N/A |
|                               | N/A |
|                               | N/A |
| PROW/ADA:                     | N/A |
| Not Found, R304.2.2           | N/A |
|                               | N/A |
|                               | N/A |
|                               | N/A |