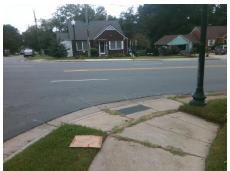

## Field Measurements/Component Compliance

Street 1 Name

Stop Condition-Street 2

Street 2 Name

MERRIMAN AV

Stop Condition-Street 1

StopSign

Possible Solutions:

Remove & Replace Curb Ramp With Two New Directional Ramps or Equivalent.

Surveyor Notes:

N/A

PROW/ADA:

Not Found, R304.5.1, R304.2.2, R304.5.3

Total Cost: \$ 3200.00

| Field Measurements/Component Compliance |                        |                       |       |                        |                             |       |
|-----------------------------------------|------------------------|-----------------------|-------|------------------------|-----------------------------|-------|
|                                         | Compliance Description |                       | Data  | Compliance Description |                             | Data  |
|                                         | N/A                    | Ramp Length (in)      | 119.0 | No                     | Ramp Slope (%)              | 8.4   |
|                                         | No                     | Ramp Width (in)       | 26.0  | No                     | Ramp XSlope (%)             | 8.6   |
|                                         | N/A                    | Flare Type LT         | N/A   | N/A                    | Flare Type RT               | N/A   |
|                                         | N/A                    | Flare Slope LT (%)    | N/A   | N/A                    | Flare Slope RT (%)          | N/A   |
|                                         | N/A                    | Flare Traversable LT? | N/A   | N/A                    | Flare Traversable RT?       | N/A   |
|                                         | N/A                    | Landing Length (in)   | N/A   | N/A                    | DWS Provided?               | N/A   |
|                                         | N/A                    | Landing Width (in)    | N/A   | N/A                    | DWS Contrast?               | N/A   |
|                                         | N/A                    | Landing Slope (%)     | N/A   | N/A                    | DWS Length (in)             | N/A   |
|                                         | N/A                    | Landing X Slope (%)   | N/A   | N/A                    | DWS Full Width?             | N/A   |
|                                         | N/A                    | Landing Curb? (Y/N)   | N/A   | N/A                    | DWS Offset (in)             | N/A   |
|                                         | N/A                    | Shared Landing?       | N/A   |                        |                             |       |
|                                         | N/A                    | Gutter Ponding?       | N/A   | N/A                    | Gutter Slope (%)            | N/A   |
|                                         | N/A                    | Gutter Lip Ht (in)    | N/A   | N/A                    | Gutter X Slope (%)          | N/A   |
|                                         | N/A                    | Painted X Walk1?      | No    | N/A                    | Painted X Walk2?            | No    |
|                                         |                        | X Walk 1 Direction    | To SW |                        | X Walk 2 Direction          | To SE |
|                                         | N/A                    | X Walk 1 Width (in)   | N/A   | N/A                    | X Walk 2 Width (in)         | N/A   |
|                                         |                        | X Walk 1 Slope (%)    | 8.3   |                        | X Walk 2 Slope (%)          | 6.7   |
|                                         |                        | X Walk 1 X Slope (%)  | 7.9   |                        | X Walk 2 X Slope (%)        | 2.5   |
|                                         | N/A                    | Ramp inside XWalk1?   | N/A   | N/A                    | Ramp inside XWalk2?         | N/A   |
|                                         |                        | Road Slope (%)        | 6.9   | N/A                    | Clear Space?                | N/A   |
|                                         |                        | Road X Slope (%)      | 4.8   | N/A                    | Clear Space to XWalk (in)   | N/A   |
|                                         | N/A                    | Any Obstructions?     | N/A   | N/A                    | Storm Grate/Utility Hazard? | N/A   |
|                                         |                        | Obstruction Type      |       |                        | Storm Grate/Utility Type    |       |
|                                         |                        |                       | N/A   |                        |                             | N/A   |
|                                         |                        |                       |       | Yes                    | Surface Condition? (G/P)    | Good  |
| 20.1                                    |                        |                       |       | •                      |                             |       |