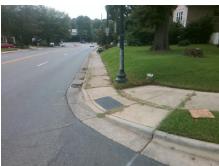

## Field Measurements/Component Compliance

Street 1 Name

Stop Condition-Street 2

Street 2 Name

MERRIMAN AV

Stop Condition-Street 1

StopSign

Possible Solutions:

Remove & Replace Curb Ramp With Two New Directional Ramps or Equivalent.

Surveyor Notes:

N/A

PROW/ADA:

Not Found, R304.5.1, R304.2.2, R304.5.3

Total Cost: \$ 3200.00

| Field Measurements/Component Compliance |                        |                       |       |                        |                             |       |
|-----------------------------------------|------------------------|-----------------------|-------|------------------------|-----------------------------|-------|
|                                         | Compliance Description |                       | Data  | Compliance Description |                             | Data  |
|                                         | N/A                    | Ramp Length (in)      | 119.0 | No                     | Ramp Slope (%)              | 8.4   |
|                                         | No                     | Ramp Width (in)       | 26.0  | No                     | Ramp XSlope (%)             | 8.6   |
|                                         | N/A                    | Flare Type LT         | N/A   | N/A                    | Flare Type RT               | N/A   |
|                                         | N/A                    | Flare Slope LT (%)    | N/A   | N/A                    | Flare Slope RT (%)          | N/A   |
|                                         | N/A                    | Flare Traversable LT? | N/A   | N/A                    | Flare Traversable RT?       | N/A   |
|                                         | N/A                    | Landing Length (in)   | N/A   | N/A                    | DWS Provided?               | N/A   |
|                                         | N/A                    | Landing Width (in)    | N/A   | N/A                    | DWS Contrast?               | N/A   |
|                                         | N/A                    | Landing Slope (%)     | N/A   | N/A                    | DWS Length (in)             | N/A   |
|                                         | N/A                    | Landing X Slope (%)   | N/A   | N/A                    | DWS Full Width?             | N/A   |
|                                         | N/A                    | Landing Curb? (Y/N)   | N/A   | N/A                    | DWS Offset (in)             | N/A   |
|                                         | N/A                    | Shared Landing?       | N/A   |                        |                             |       |
|                                         | N/A                    | Gutter Ponding?       | N/A   | N/A                    | Gutter Slope (%)            | N/A   |
|                                         | N/A                    | Gutter Lip Ht (in)    | N/A   | N/A                    | Gutter X Slope (%)          | N/A   |
|                                         | N/A                    | Painted X Walk1?      | No    | N/A                    | Painted X Walk2?            | No    |
|                                         |                        | X Walk 1 Direction    | To SW |                        | X Walk 2 Direction          | To SE |
|                                         | N/A                    | X Walk 1 Width (in)   | N/A   | N/A                    | X Walk 2 Width (in)         | N/A   |
|                                         |                        | X Walk 1 Slope (%)    | 8.3   |                        | X Walk 2 Slope (%)          | 6.7   |
|                                         |                        | X Walk 1 X Slope (%)  | 7.9   |                        | X Walk 2 X Slope (%)        | 2.5   |
|                                         | N/A                    | Ramp inside XWalk1?   | N/A   | N/A                    | Ramp inside XWalk2?         | N/A   |
|                                         |                        | Road Slope (%)        | 6.9   | N/A                    | Clear Space?                | N/A   |
|                                         |                        | Road X Slope (%)      | 4.8   | N/A                    | Clear Space to XWalk (in)   | N/A   |
|                                         | N/A                    | Any Obstructions?     | N/A   | N/A                    | Storm Grate/Utility Hazard? | N/A   |
|                                         |                        | Obstruction Type      |       |                        | Storm Grate/Utility Type    |       |
|                                         |                        |                       | N/A   |                        |                             | N/A   |
|                                         |                        |                       |       | Yes                    | Surface Condition? (G/P)    | Good  |
| 20.1                                    |                        |                       |       | •                      |                             |       |