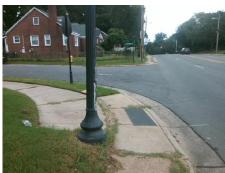

## Field Measurements/Component Compliance

Street 1 Name

Stop Condition-Street 2

Street 2 Name

MERRIMAN AV

Stop Condition-Street 1

StopSign

Possible Solutions:

Remove & Replace Curb Ramp With Two New Directional Ramps or Equivalent.

Surveyor Notes:

N/A

PROW/ADA:

Not Found, R304.5.1, R304.2.2, R304.5.3

Total Cost: \$ 3200.00

| Field Measurements/Component Compliance |                        |                       |       |                        |                             |       |
|-----------------------------------------|------------------------|-----------------------|-------|------------------------|-----------------------------|-------|
|                                         | Compliance Description |                       | Data  | Compliance Description |                             | Data  |
|                                         | N/A                    | Ramp Length (in)      | 119.0 | No                     | Ramp Slope (%)              | 8.4   |
|                                         | No                     | Ramp Width (in)       | 26.0  | No                     | Ramp XSlope (%)             | 8.6   |
|                                         | N/A                    | Flare Type LT         | N/A   | N/A                    | Flare Type RT               | N/A   |
|                                         | N/A                    | Flare Slope LT (%)    | N/A   | N/A                    | Flare Slope RT (%)          | N/A   |
|                                         | N/A                    | Flare Traversable LT? | N/A   | N/A                    | Flare Traversable RT?       | N/A   |
|                                         | N/A                    | Landing Length (in)   | N/A   | N/A                    | DWS Provided?               | N/A   |
|                                         | N/A                    | Landing Width (in)    | N/A   | N/A                    | DWS Contrast?               | N/A   |
|                                         | N/A                    | Landing Slope (%)     | N/A   | N/A                    | DWS Length (in)             | N/A   |
|                                         | N/A                    | Landing X Slope (%)   | N/A   | N/A                    | DWS Full Width?             | N/A   |
|                                         | N/A                    | Landing Curb? (Y/N)   | N/A   | N/A                    | DWS Offset (in)             | N/A   |
|                                         | N/A                    | Shared Landing?       | N/A   |                        |                             |       |
|                                         | N/A                    | Gutter Ponding?       | N/A   | N/A                    | Gutter Slope (%)            | N/A   |
|                                         | N/A                    | Gutter Lip Ht (in)    | N/A   | N/A                    | Gutter X Slope (%)          | N/A   |
|                                         | N/A                    | Painted X Walk1?      | No    | N/A                    | Painted X Walk2?            | No    |
|                                         |                        | X Walk 1 Direction    | To SW |                        | X Walk 2 Direction          | To SE |
|                                         | N/A                    | X Walk 1 Width (in)   | N/A   | N/A                    | X Walk 2 Width (in)         | N/A   |
|                                         |                        | X Walk 1 Slope (%)    | 8.3   |                        | X Walk 2 Slope (%)          | 6.7   |
|                                         |                        | X Walk 1 X Slope (%)  | 7.9   |                        | X Walk 2 X Slope (%)        | 2.5   |
|                                         | N/A                    | Ramp inside XWalk1?   | N/A   | N/A                    | Ramp inside XWalk2?         | N/A   |
|                                         |                        | Road Slope (%)        | 6.9   | N/A                    | Clear Space?                | N/A   |
|                                         |                        | Road X Slope (%)      | 4.8   | N/A                    | Clear Space to XWalk (in)   | N/A   |
|                                         | N/A                    | Any Obstructions?     | N/A   | N/A                    | Storm Grate/Utility Hazard? | N/A   |
|                                         |                        | Obstruction Type      |       |                        | Storm Grate/Utility Type    |       |
|                                         |                        |                       | N/A   |                        |                             | N/A   |
|                                         |                        |                       |       | Yes                    | Surface Condition? (G/P)    | Good  |
| 20.1                                    |                        |                       |       | •                      |                             |       |