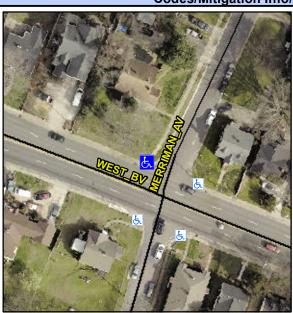

## Access Compliance Report Public Rights-of-Way (Curb Ramps)

Intersection ID: 13448Main Street:MERRIMAN\_AVCross Street:WEST\_BVLocation:NWADA ID: 24A8CD353633Ramp Type:PerpDiagInitial Pass/Fail:FailOverall Compliance:NoSeverity Score:72.5