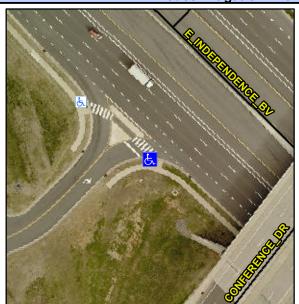

## Access Compliance Report Public Rights-of-Way (Curb Ramps)

Intersection ID: 17435 Main Street: E\_INDEPENDENCE\_BV Cross Street: BUICK\_DR Location: SW

ADA ID: 24B11EE25830 Ramp Type: Perp Initial Pass/Fail: Fail Overall Compliance: No Severity Score: 12.5

## Field Measurements/Component Compliance

Street 1 Name ENTRANCE
Stop Condition-Street 2 StopSign
Street 2 Name N/A
Stop Condition-Street 1 N/A

Possible Solutions:

Remove & Replace Entire Ramp.

Surveyor Notes: