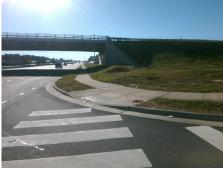

## Field Measurements/Component Compliance

Street 1 Name ENTRANCE
Stop Condition-Street 2 StopSign
Street 2 Name N/A
Stop Condition-Street 1 N/A

Possible Solutions:

Remove & Replace Entire Ramp.

Surveyor Notes:

N/A

PROW/ADA:

Not Found, R304.2.2

Total Cost: \$ 1850.00

| Compliance Description |                       | Data  | Compliance Description |                             | Data |
|------------------------|-----------------------|-------|------------------------|-----------------------------|------|
| N/A                    | Ramp Length (in)      | 72.0  | No                     | Ramp Slope (%)              | 10.2 |
| Yes                    | Ramp Width (in)       | 59.0  | Yes                    | Ramp XSlope (%)             | 1.3  |
| N/A                    | Flare Type LT         | N/A   | N/A                    | Flare Type RT               | N/A  |
| N/A                    | Flare Slope LT (%)    | N/A   | N/A                    | Flare Slope RT (%)          | N/A  |
| N/A                    | Flare Traversable LT? | N/A   | N/A                    | Flare Traversable RT?       | N/A  |
| N/A                    | Landing Length (in)   | N/A   | N/A                    | DWS Provided?               | N/A  |
| N/A                    | Landing Width (in)    | N/A   | N/A                    | DWS Contrast?               | N/A  |
| N/A                    | Landing Slope (%)     | N/A   | N/A                    | DWS Length (in)             | N/A  |
| N/A                    | Landing X Slope (%)   | N/A   | N/A                    | DWS Full Width?             | N/A  |
| N/A                    | Landing Curb? (Y/N)   | N/A   | N/A                    | DWS Offset (in)             | N/A  |
| N/A                    | Shared Landing?       | N/A   |                        |                             |      |
| N/A                    | Gutter Ponding?       | N/A   | N/A                    | Gutter Slope (%)            | N/A  |
| N/A                    | Gutter Lip Ht (in)    | N/A   | N/A                    | Gutter X Slope (%)          | N/A  |
| N/A                    | Painted X Walk1?      | Yes   | N/A                    | Painted X Walk2?            | N/A  |
|                        | X Walk 1 Direction    | To NW |                        | X Walk 2 Direction          | N/A  |
| N/A                    | X Walk 1 Width (in)   | 120.0 | N/A                    | X Walk 2 Width (in)         | N/A  |
|                        | X Walk 1 Slope (%)    | 1.4   |                        | X Walk 2 Slope (%)          | N/A  |
|                        | X Walk 1 X Slope (%)  | 1.1   |                        | X Walk 2 X Slope (%)        | N/A  |
| N/A                    | Ramp inside XWalk1?   | Yes   | N/A                    | Ramp inside XWalk2?         | N/A  |
|                        | Road Slope (%)        | N/A   | N/A                    | Clear Space?                | N/A  |
|                        | Road X Slope (%)      | N/A   | N/A                    | Clear Space to XWalk (in)   | N/A  |
| N/A                    | Any Obstructions?     | N/A   | N/A                    | Storm Grate/Utility Hazard? | N/A  |
|                        | Obstruction Type      |       |                        | Storm Grate/Utility Type    |      |
|                        |                       | N/A   |                        |                             | N/A  |
|                        |                       |       | Yes                    | Surface Condition? (G/P)    | Good |