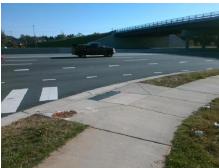

## Field Measurements/Component Compliance

Street 1 Name ENTRANCE
Stop Condition-Street 2 StopSign
Street 2 Name N/A
Stop Condition-Street 1 N/A

Possible Solutions:

Remove & Replace Entire Ramp.

Surveyor Notes:

N/A

PROW/ADA:

Not Found, R304.2.2

Total Cost: \$ 1850.00

| Compliance Description |                       | Data  | Compliance Description |                             | Data |
|------------------------|-----------------------|-------|------------------------|-----------------------------|------|
| N/A                    | Ramp Length (in)      | 72.0  | No                     | Ramp Slope (%)              | 10.2 |
| Yes                    | Ramp Width (in)       | 59.0  | Yes                    | Ramp XSlope (%)             | 1.3  |
| N/A                    | Flare Type LT         | N/A   | N/A                    | Flare Type RT               | N/A  |
| N/A                    | Flare Slope LT (%)    | N/A   | N/A                    | Flare Slope RT (%)          | N/A  |
| N/A                    | Flare Traversable LT? | N/A   | N/A                    | Flare Traversable RT?       | N/A  |
| N/A                    | Landing Length (in)   | N/A   | N/A                    | DWS Provided?               | N/A  |
| N/A                    | Landing Width (in)    | N/A   | N/A                    | DWS Contrast?               | N/A  |
| N/A                    | Landing Slope (%)     | N/A   | N/A                    | DWS Length (in)             | N/A  |
| N/A                    | Landing X Slope (%)   | N/A   | N/A                    | DWS Full Width?             | N/A  |
| N/A                    | Landing Curb? (Y/N)   | N/A   | N/A                    | DWS Offset (in)             | N/A  |
| N/A                    | Shared Landing?       | N/A   |                        |                             |      |
| N/A                    | Gutter Ponding?       | N/A   | N/A                    | Gutter Slope (%)            | N/A  |
| N/A                    | Gutter Lip Ht (in)    | N/A   | N/A                    | Gutter X Slope (%)          | N/A  |
| N/A                    | Painted X Walk1?      | Yes   | N/A                    | Painted X Walk2?            | N/A  |
|                        | X Walk 1 Direction    | To NW |                        | X Walk 2 Direction          | N/A  |
| N/A                    | X Walk 1 Width (in)   | 120.0 | N/A                    | X Walk 2 Width (in)         | N/A  |
|                        | X Walk 1 Slope (%)    | 1.4   |                        | X Walk 2 Slope (%)          | N/A  |
|                        | X Walk 1 X Slope (%)  | 1.1   |                        | X Walk 2 X Slope (%)        | N/A  |
| N/A                    | Ramp inside XWalk1?   | Yes   | N/A                    | Ramp inside XWalk2?         | N/A  |
|                        | Road Slope (%)        | N/A   | N/A                    | Clear Space?                | N/A  |
|                        | Road X Slope (%)      | N/A   | N/A                    | Clear Space to XWalk (in)   | N/A  |
| N/A                    | Any Obstructions?     | N/A   | N/A                    | Storm Grate/Utility Hazard? | N/A  |
|                        | Obstruction Type      |       |                        | Storm Grate/Utility Type    |      |
|                        |                       | N/A   |                        |                             | N/A  |
|                        |                       |       | Yes                    | Surface Condition? (G/P)    | Good |