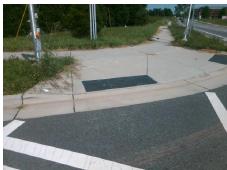

N/A

Possible Solutions:

Remove & Replace Entire Ramp.

Surveyor Notes:

N/A

PROW/ADA:

R304.2.2, R304.5.3

Total Cost: \$ 1850.00

| Field Measurements/Component Compliance |                        |                       |       |                        |                             |      |
|-----------------------------------------|------------------------|-----------------------|-------|------------------------|-----------------------------|------|
|                                         | Compliance Description |                       | Data  | Compliance Description |                             | Data |
|                                         | N/A                    | Ramp Length (in)      | 97.0  | No                     | Ramp Slope (%)              | 15.3 |
|                                         | Yes                    | Ramp Width (in)       | 85.0  | No                     | Ramp XSlope (%)             | 2.3  |
|                                         | N/A                    | Flare Type LT         | N/A   | N/A                    | Flare Type RT               | N/A  |
|                                         | N/A                    | Flare Slope LT (%)    | N/A   | N/A                    | Flare Slope RT (%)          | N/A  |
|                                         | N/A                    | Flare Traversable LT? | N/A   | N/A                    | Flare Traversable RT?       | N/A  |
|                                         | N/A                    | Landing Length (in)   | N/A   | N/A                    | DWS Provided?               | N/A  |
|                                         | N/A                    | Landing Width (in)    | N/A   | N/A                    | DWS Contrast?               | N/A  |
|                                         | N/A                    | Landing Slope (%)     | N/A   | N/A                    | DWS Length (in)             | N/A  |
|                                         | N/A                    | Landing X Slope (%)   | N/A   | N/A                    | DWS Full Width?             | N/A  |
|                                         | N/A                    | Landing Curb? (Y/N)   | N/A   | N/A                    | DWS Offset (in)             | N/A  |
|                                         | N/A                    | Shared Landing?       | N/A   |                        |                             |      |
|                                         | N/A                    | Gutter Ponding?       | N/A   | N/A                    | Gutter Slope (%)            | N/A  |
|                                         | N/A                    | Gutter Lip Ht (in)    | N/A   | N/A                    | Gutter X Slope (%)          | N/A  |
|                                         | N/A                    | Painted X Walk1?      | Yes   | N/A                    | Painted X Walk2?            | N/A  |
|                                         |                        | X Walk 1 Direction    | To SE |                        | X Walk 2 Direction          | N/A  |
|                                         | N/A                    | X Walk 1 Width (in)   | 118.5 | N/A                    | X Walk 2 Width (in)         | N/A  |
|                                         |                        | X Walk 1 Slope (%)    | 2.3   |                        | X Walk 2 Slope (%)          | N/A  |
|                                         |                        | X Walk 1 X Slope (%)  | 0.7   |                        | X Walk 2 X Slope (%)        | N/A  |
|                                         | N/A                    | Ramp inside XWalk1?   | Yes   | N/A                    | Ramp inside XWalk2?         | N/A  |
|                                         |                        | Road Slope (%)        | N/A   | N/A                    | Clear Space?                | N/A  |
|                                         |                        | Road X Slope (%)      | N/A   | N/A                    | Clear Space to XWalk (in)   | N/A  |
|                                         | N/A                    | Any Obstructions?     | N/A   | N/A                    | Storm Grate/Utility Hazard? | N/A  |
|                                         |                        | Obstruction Type      |       |                        | Storm Grate/Utility Type    |      |
|                                         |                        |                       | N/A   |                        |                             | N/A  |
|                                         |                        |                       |       | Yes                    | Surface Condition? (G/P)    | Good |
|                                         |                        |                       |       |                        |                             |      |