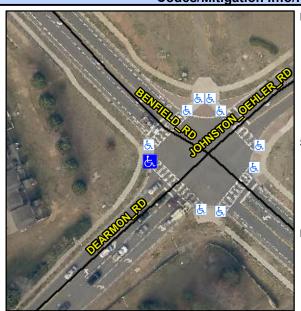

## Access Compliance Report Public Rights-of-Way (Curb Ramps)

Intersection ID: 3033 Main Street: DEARMON\_RD Cross Street: BENFIELD\_RD Location: W

ADA ID: 24BBCF223314 Ramp Type: Perp Initial Pass/Fail: Fail Overall Compliance: No Severity Score: 26.25

## Field Measurements/Component Compliance

Street 1 Name

DEARMON RD

Stop Condition-Street 2

Signal

Street 2 Name

N/A

Stop Condition-Street 1