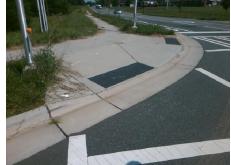

N/A

Possible Solutions:

Remove & Replace Entire Ramp.

Surveyor Notes:

N/A

PROW/ADA:

R304.2.2, R304.5.3

Total Cost: \$ 1850.00

| Field Measurements/Component Compliance |                        |                       |       |                        |                             |      |
|-----------------------------------------|------------------------|-----------------------|-------|------------------------|-----------------------------|------|
|                                         | Compliance Description |                       | Data  | Compliance Description |                             | Data |
|                                         | N/A                    | Ramp Length (in)      | 97.0  | No                     | Ramp Slope (%)              | 15.3 |
|                                         | Yes                    | Ramp Width (in)       | 85.0  | No                     | Ramp XSlope (%)             | 2.3  |
|                                         | N/A                    | Flare Type LT         | N/A   | N/A                    | Flare Type RT               | N/A  |
|                                         | N/A                    | Flare Slope LT (%)    | N/A   | N/A                    | Flare Slope RT (%)          | N/A  |
|                                         | N/A                    | Flare Traversable LT? | N/A   | N/A                    | Flare Traversable RT?       | N/A  |
|                                         | N/A                    | Landing Length (in)   | N/A   | N/A                    | DWS Provided?               | N/A  |
|                                         | N/A                    | Landing Width (in)    | N/A   | N/A                    | DWS Contrast?               | N/A  |
|                                         | N/A                    | Landing Slope (%)     | N/A   | N/A                    | DWS Length (in)             | N/A  |
|                                         | N/A                    | Landing X Slope (%)   | N/A   | N/A                    | DWS Full Width?             | N/A  |
|                                         | N/A                    | Landing Curb? (Y/N)   | N/A   | N/A                    | DWS Offset (in)             | N/A  |
|                                         | N/A                    | Shared Landing?       | N/A   |                        |                             |      |
|                                         | N/A                    | Gutter Ponding?       | N/A   | N/A                    | Gutter Slope (%)            | N/A  |
|                                         | N/A                    | Gutter Lip Ht (in)    | N/A   | N/A                    | Gutter X Slope (%)          | N/A  |
|                                         | N/A                    | Painted X Walk1?      | Yes   | N/A                    | Painted X Walk2?            | N/A  |
|                                         |                        | X Walk 1 Direction    | To SE |                        | X Walk 2 Direction          | N/A  |
|                                         | N/A                    | X Walk 1 Width (in)   | 118.5 | N/A                    | X Walk 2 Width (in)         | N/A  |
|                                         |                        | X Walk 1 Slope (%)    | 2.3   |                        | X Walk 2 Slope (%)          | N/A  |
|                                         |                        | X Walk 1 X Slope (%)  | 0.7   |                        | X Walk 2 X Slope (%)        | N/A  |
|                                         | N/A                    | Ramp inside XWalk1?   | Yes   | N/A                    | Ramp inside XWalk2?         | N/A  |
|                                         |                        | Road Slope (%)        | N/A   | N/A                    | Clear Space?                | N/A  |
|                                         |                        | Road X Slope (%)      | N/A   | N/A                    | Clear Space to XWalk (in)   | N/A  |
|                                         | N/A                    | Any Obstructions?     | N/A   | N/A                    | Storm Grate/Utility Hazard? | N/A  |
|                                         |                        | Obstruction Type      |       |                        | Storm Grate/Utility Type    |      |
|                                         |                        |                       | N/A   |                        |                             | N/A  |
|                                         |                        |                       |       | Yes                    | Surface Condition? (G/P)    | Good |
|                                         |                        |                       |       |                        |                             |      |