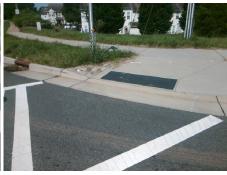

N/A

Possible Solutions:

Remove & Replace Entire Ramp.

Surveyor Notes:

N/A

PROW/ADA:

R304.2.2, R304.5.3

Total Cost: \$ 1850.00

| Field Measurements/Component Compliance |                        |                       |       |                        |                             |      |
|-----------------------------------------|------------------------|-----------------------|-------|------------------------|-----------------------------|------|
|                                         | Compliance Description |                       | Data  | Compliance Description |                             | Data |
|                                         | N/A                    | Ramp Length (in)      | 97.0  | No                     | Ramp Slope (%)              | 15.3 |
|                                         | Yes                    | Ramp Width (in)       | 85.0  | No                     | Ramp XSlope (%)             | 2.3  |
|                                         | N/A                    | Flare Type LT         | N/A   | N/A                    | Flare Type RT               | N/A  |
|                                         | N/A                    | Flare Slope LT (%)    | N/A   | N/A                    | Flare Slope RT (%)          | N/A  |
|                                         | N/A                    | Flare Traversable LT? | N/A   | N/A                    | Flare Traversable RT?       | N/A  |
|                                         | N/A                    | Landing Length (in)   | N/A   | N/A                    | DWS Provided?               | N/A  |
|                                         | N/A                    | Landing Width (in)    | N/A   | N/A                    | DWS Contrast?               | N/A  |
|                                         | N/A                    | Landing Slope (%)     | N/A   | N/A                    | DWS Length (in)             | N/A  |
|                                         | N/A                    | Landing X Slope (%)   | N/A   | N/A                    | DWS Full Width?             | N/A  |
|                                         | N/A                    | Landing Curb? (Y/N)   | N/A   | N/A                    | DWS Offset (in)             | N/A  |
|                                         | N/A                    | Shared Landing?       | N/A   |                        |                             |      |
|                                         | N/A                    | Gutter Ponding?       | N/A   | N/A                    | Gutter Slope (%)            | N/A  |
|                                         | N/A                    | Gutter Lip Ht (in)    | N/A   | N/A                    | Gutter X Slope (%)          | N/A  |
|                                         | N/A                    | Painted X Walk1?      | Yes   | N/A                    | Painted X Walk2?            | N/A  |
|                                         |                        | X Walk 1 Direction    | To SE |                        | X Walk 2 Direction          | N/A  |
|                                         | N/A                    | X Walk 1 Width (in)   | 118.5 | N/A                    | X Walk 2 Width (in)         | N/A  |
|                                         |                        | X Walk 1 Slope (%)    | 2.3   |                        | X Walk 2 Slope (%)          | N/A  |
|                                         |                        | X Walk 1 X Slope (%)  | 0.7   |                        | X Walk 2 X Slope (%)        | N/A  |
|                                         | N/A                    | Ramp inside XWalk1?   | Yes   | N/A                    | Ramp inside XWalk2?         | N/A  |
|                                         |                        | Road Slope (%)        | N/A   | N/A                    | Clear Space?                | N/A  |
|                                         |                        | Road X Slope (%)      | N/A   | N/A                    | Clear Space to XWalk (in)   | N/A  |
|                                         | N/A                    | Any Obstructions?     | N/A   | N/A                    | Storm Grate/Utility Hazard? | N/A  |
|                                         |                        | Obstruction Type      |       |                        | Storm Grate/Utility Type    |      |
|                                         |                        |                       | N/A   |                        |                             | N/A  |
|                                         |                        |                       |       | Yes                    | Surface Condition? (G/P)    | Good |
|                                         |                        |                       |       |                        |                             |      |