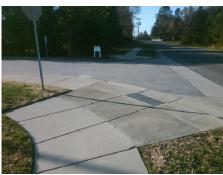

## Field Measurements/Component Compliance

Street 1 Name
Stop Condition-Street 2
Street 2 Name
Stop Condition-Street 1

MOSS RD None ENTRANCE StopSign Possible Solutions:

Remove & Replace Curb Ramp With
Two New Directional Ramps or
Equivalent.

Surveyor Notes:

N/A

PROW/ADA:

Not Found, R304.2.2

Total Cost: \$ 3200.00

| Compliance Description |                       | Data | Compliance Description |                             | Data |
|------------------------|-----------------------|------|------------------------|-----------------------------|------|
| N/A                    | Ramp Length (in)      | 30.0 | No                     | Ramp Slope (%)              | 9.3  |
| Yes                    | Ramp Width (in)       | 48.0 | Yes                    | Ramp XSlope (%)             | 1.5  |
| N/A                    | Flare Type LT         | N/A  | N/A                    | Flare Type RT               | N/A  |
| N/A                    | Flare Slope LT (%)    | N/A  | N/A                    | Flare Slope RT (%)          | N/A  |
| N/A                    | Flare Traversable LT? | N/A  | N/A                    | Flare Traversable RT?       | N/A  |
| N/A                    | Landing Length (in)   | N/A  | N/A                    | DWS Provided?               | N/A  |
| N/A                    | Landing Width (in)    | N/A  | N/A                    | DWS Contrast?               | N/A  |
| N/A                    | Landing Slope (%)     | N/A  | N/A                    | DWS Length (in)             | N/A  |
| N/A                    | Landing X Slope (%)   | N/A  | N/A                    | DWS Full Width?             | N/A  |
| N/A                    | Landing Curb? (Y/N)   | N/A  | N/A                    | DWS Offset (in)             | N/A  |
| N/A                    | Shared Landing?       | N/A  |                        |                             |      |
| N/A                    | Gutter Ponding?       | N/A  | N/A                    | Gutter Slope (%)            | N/A  |
| N/A                    | Gutter Lip Ht (in)    | N/A  | N/A                    | Gutter X Slope (%)          | N/A  |
| N/A                    | Painted X Walk1?      | No   | N/A                    | Painted X Walk2?            | No   |
|                        | X Walk 1 Direction    | To W |                        | X Walk 2 Direction          | To S |
| N/A                    | X Walk 1 Width (in)   | N/A  | N/A                    | X Walk 2 Width (in)         | N/A  |
|                        | X Walk 1 Slope (%)    | 8.9  |                        | X Walk 2 Slope (%)          | 1.0  |
|                        | X Walk 1 X Slope (%)  | 7.1  |                        | X Walk 2 X Slope (%)        | 4.8  |
| N/A                    | Ramp inside XWalk1?   | N/A  | N/A                    | Ramp inside XWalk2?         | N/A  |
|                        | Road Slope (%)        | 6.1  | N/A                    | Clear Space?                | N/A  |
|                        | Road X Slope (%)      | 5.2  | N/A                    | Clear Space to XWalk (in)   | N/A  |
| N/A                    | Any Obstructions?     | N/A  | N/A                    | Storm Grate/Utility Hazard? | N/A  |
|                        | Obstruction Type      |      |                        | Storm Grate/Utility Type    |      |
|                        |                       | N/A  |                        |                             | N/A  |
|                        |                       |      | Yes                    | Surface Condition? (G/P)    | Good |