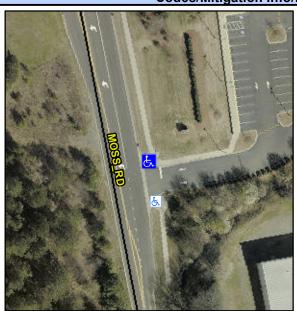

## Access Compliance Report Public Rights-of-Way (Curb Ramps)

Intersection ID: 10032242 Main Street: MOSS\_RD Cross Street: N/A Location: NE

ADA ID: 24BFB430D276 Ramp Type: PerpDiag Initial Pass/Fail: Fail Overall Compliance: No Severity Score: 12.5

## Field Measurements/Component Compliance

Street 1 Name
Stop Condition-Street 2
Street 2 Name
Stop Condition-Street 1

MOSS RD None ENTRANCE StopSign Possible Solutions:

Remove & Replace Curb Ramp With
Two New Directional Ramps or
Equivalent.