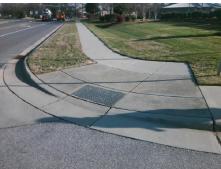

## Field Measurements/Component Compliance

Street 1 Name
Stop Condition-Street 2
Street 2 Name
Stop Condition-Street 1

MOSS RD None ENTRANCE StopSign Possible Solutions:

Remove & Replace Curb Ramp With
Two New Directional Ramps or
Equivalent.

Surveyor Notes:

N/A

PROW/ADA:

Not Found, R304.2.2

Total Cost: \$ 3200.00

| Compliance Description |                       | Data | Compliance Description |                             | Data |
|------------------------|-----------------------|------|------------------------|-----------------------------|------|
| N/A                    | Ramp Length (in)      | 30.0 | No                     | Ramp Slope (%)              | 9.3  |
| Yes                    | Ramp Width (in)       | 48.0 | Yes                    | Ramp XSlope (%)             | 1.5  |
| N/A                    | Flare Type LT         | N/A  | N/A                    | Flare Type RT               | N/A  |
| N/A                    | Flare Slope LT (%)    | N/A  | N/A                    | Flare Slope RT (%)          | N/A  |
| N/A                    | Flare Traversable LT? | N/A  | N/A                    | Flare Traversable RT?       | N/A  |
| N/A                    | Landing Length (in)   | N/A  | N/A                    | DWS Provided?               | N/A  |
| N/A                    | Landing Width (in)    | N/A  | N/A                    | DWS Contrast?               | N/A  |
| N/A                    | Landing Slope (%)     | N/A  | N/A                    | DWS Length (in)             | N/A  |
| N/A                    | Landing X Slope (%)   | N/A  | N/A                    | DWS Full Width?             | N/A  |
| N/A                    | Landing Curb? (Y/N)   | N/A  | N/A                    | DWS Offset (in)             | N/A  |
| N/A                    | Shared Landing?       | N/A  |                        |                             |      |
| N/A                    | Gutter Ponding?       | N/A  | N/A                    | Gutter Slope (%)            | N/A  |
| N/A                    | Gutter Lip Ht (in)    | N/A  | N/A                    | Gutter X Slope (%)          | N/A  |
| N/A                    | Painted X Walk1?      | No   | N/A                    | Painted X Walk2?            | No   |
|                        | X Walk 1 Direction    | To W |                        | X Walk 2 Direction          | To S |
| N/A                    | X Walk 1 Width (in)   | N/A  | N/A                    | X Walk 2 Width (in)         | N/A  |
|                        | X Walk 1 Slope (%)    | 8.9  |                        | X Walk 2 Slope (%)          | 1.0  |
|                        | X Walk 1 X Slope (%)  | 7.1  |                        | X Walk 2 X Slope (%)        | 4.8  |
| N/A                    | Ramp inside XWalk1?   | N/A  | N/A                    | Ramp inside XWalk2?         | N/A  |
|                        | Road Slope (%)        | 6.1  | N/A                    | Clear Space?                | N/A  |
|                        | Road X Slope (%)      | 5.2  | N/A                    | Clear Space to XWalk (in)   | N/A  |
| N/A                    | Any Obstructions?     | N/A  | N/A                    | Storm Grate/Utility Hazard? | N/A  |
|                        | Obstruction Type      |      |                        | Storm Grate/Utility Type    |      |
|                        |                       | N/A  |                        |                             | N/A  |
|                        |                       |      | Yes                    | Surface Condition? (G/P)    | Good |