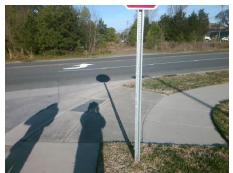

## Field Measurements/Component Compliance

Street 1 Name
Stop Condition-Street 2
Street 2 Name
Stop Condition-Street 1

MOSS RD None ENTRANCE StopSign Possible Solutions:

Remove & Replace Curb Ramp With
Two New Directional Ramps or
Equivalent.

Surveyor Notes:

N/A

PROW/ADA:

Not Found, R304.2.2

Total Cost: \$ 3200.00

| Compliance Description |                       | Data | Compliance Description |                             | Data |
|------------------------|-----------------------|------|------------------------|-----------------------------|------|
| N/A                    | Ramp Length (in)      | 30.0 | No                     | Ramp Slope (%)              | 9.3  |
| Yes                    | Ramp Width (in)       | 48.0 | Yes                    | Ramp XSlope (%)             | 1.5  |
| N/A                    | Flare Type LT         | N/A  | N/A                    | Flare Type RT               | N/A  |
| N/A                    | Flare Slope LT (%)    | N/A  | N/A                    | Flare Slope RT (%)          | N/A  |
| N/A                    | Flare Traversable LT? | N/A  | N/A                    | Flare Traversable RT?       | N/A  |
| N/A                    | Landing Length (in)   | N/A  | N/A                    | DWS Provided?               | N/A  |
| N/A                    | Landing Width (in)    | N/A  | N/A                    | DWS Contrast?               | N/A  |
| N/A                    | Landing Slope (%)     | N/A  | N/A                    | DWS Length (in)             | N/A  |
| N/A                    | Landing X Slope (%)   | N/A  | N/A                    | DWS Full Width?             | N/A  |
| N/A                    | Landing Curb? (Y/N)   | N/A  | N/A                    | DWS Offset (in)             | N/A  |
| N/A                    | Shared Landing?       | N/A  |                        |                             |      |
| N/A                    | Gutter Ponding?       | N/A  | N/A                    | Gutter Slope (%)            | N/A  |
| N/A                    | Gutter Lip Ht (in)    | N/A  | N/A                    | Gutter X Slope (%)          | N/A  |
| N/A                    | Painted X Walk1?      | No   | N/A                    | Painted X Walk2?            | No   |
|                        | X Walk 1 Direction    | To W |                        | X Walk 2 Direction          | To S |
| N/A                    | X Walk 1 Width (in)   | N/A  | N/A                    | X Walk 2 Width (in)         | N/A  |
|                        | X Walk 1 Slope (%)    | 8.9  |                        | X Walk 2 Slope (%)          | 1.0  |
|                        | X Walk 1 X Slope (%)  | 7.1  |                        | X Walk 2 X Slope (%)        | 4.8  |
| N/A                    | Ramp inside XWalk1?   | N/A  | N/A                    | Ramp inside XWalk2?         | N/A  |
|                        | Road Slope (%)        | 6.1  | N/A                    | Clear Space?                | N/A  |
|                        | Road X Slope (%)      | 5.2  | N/A                    | Clear Space to XWalk (in)   | N/A  |
| N/A                    | Any Obstructions?     | N/A  | N/A                    | Storm Grate/Utility Hazard? | N/A  |
|                        | Obstruction Type      |      |                        | Storm Grate/Utility Type    |      |
|                        |                       | N/A  |                        |                             | N/A  |
|                        |                       |      | Yes                    | Surface Condition? (G/P)    | Good |