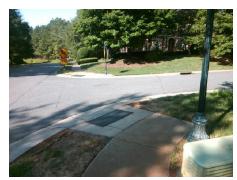

## Access Compliance Report Public Rights-of-Way (Curb Ramps)

Intersection ID: 27738 Main Street: JAMES\_JACK\_LN Cross Street: VILLALONGA\_LN Location: NW
ADA ID: 24C0F00BF670 Ramp Type: PerpDiag Initial Pass/Fail: Fail Overall Compliance: No Severity Score: 10

## Field Measurements/Component Compliance

Street 1 Name
Stop Condition-Street 2
Street 2 Name
Stop Condition-Street 1

VILLALONGA LN StopSign JAMES JACK LN None Possible Solutions:

Remove & Replace Curb Ramp With Two New Directional Ramps or Equivalent.

Surveyor Notes:

N/A

PROW/ADA:

Not Found, R304.5.1, R304.5.3

Total Cost: \$ 3200.00

| Compliance Description Data |                       | Data  | Comp | liance Description          | Data  |
|-----------------------------|-----------------------|-------|------|-----------------------------|-------|
| N/A                         | Ramp Length (in)      | 49.0  | Yes  | Ramp Slope (%)              | 7.2   |
| No                          | Ramp Width (in)       | 36.0  | No   | Ramp XSlope (%)             | 4.2   |
| N/A                         | Flare Type LT         | N/A   | N/A  | Flare Type RT               | N/A   |
| N/A                         | Flare Slope LT (%)    | N/A   | N/A  | Flare Slope RT (%)          | N/A   |
| N/A                         | Flare Traversable LT? | N/A   | N/A  | Flare Traversable RT?       | N/A   |
| N/A                         | Landing Length (in)   | N/A   | N/A  | DWS Provided?               | N/A   |
| N/A                         | Landing Width (in)    | N/A   | N/A  | DWS Contrast?               | N/A   |
| N/A                         | Landing Slope (%)     | N/A   | N/A  | DWS Length (in)             | N/A   |
| N/A                         | Landing X Slope (%)   | N/A   | N/A  | DWS Full Width?             | N/A   |
| N/A                         | Landing Curb? (Y/N)   | N/A   | N/A  | DWS Offset (in)             | N/A   |
| N/A                         | Shared Landing?       | N/A   |      |                             |       |
| N/A                         | Gutter Ponding?       | N/A   | N/A  | Gutter Slope (%)            | N/A   |
| N/A                         | Gutter Lip Ht (in)    | N/A   | N/A  | Gutter X Slope (%)          | N/A   |
| N/A                         | Painted X Walk1?      | No    | N/A  | Painted X Walk2?            | No    |
|                             | X Walk 1 Direction    | To SW |      | X Walk 2 Direction          | To SE |
| N/A                         | X Walk 1 Width (in)   | N/A   | N/A  | X Walk 2 Width (in)         | N/A   |
|                             | X Walk 1 Slope (%)    | 0.1   |      | X Walk 2 Slope (%)          | 1.5   |
|                             | X Walk 1 X Slope (%)  | 3.3   |      | X Walk 2 X Slope (%)        | 1.9   |
| N/A                         | Ramp inside XWalk1?   | N/A   | N/A  | Ramp inside XWalk2?         | N/A   |
|                             | Road Slope (%)        | 3.0   | N/A  | Clear Space?                | N/A   |
|                             | Road X Slope (%)      | 0.1   | N/A  | Clear Space to XWalk (in)   | N/A   |
| N/A                         | Any Obstructions?     | N/A   | N/A  | Storm Grate/Utility Hazard? | N/A   |
|                             | Obstruction Type      |       | l    | Storm Grate/Utility Type    |       |
|                             |                       | N/A   |      |                             | N/A   |
|                             |                       |       | Yes  | Surface Condition? (G/P)    | Good  |