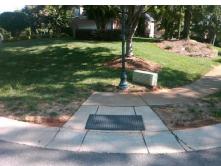

## Access Compliance Report Public Rights-of-Way (Curb Ramps)

Intersection ID: 27738 Main Street: JAMES\_JACK\_LN Cross Street: VILLALONGA\_LN Location: NW
ADA ID: 24C0F00BF670 Ramp Type: PerpDiag Initial Pass/Fail: Fail Overall Compliance: No Severity Score: 10

## Field Measurements/Component Compliance

Street 1 Name
Stop Condition-Street 2
Street 2 Name
Stop Condition-Street 1

VILLALONGA LN StopSign JAMES JACK LN None Possible Solutions:

Remove & Replace Curb Ramp With Two New Directional Ramps or Equivalent.

Surveyor Notes:

N/A

PROW/ADA:

Not Found, R304.5.1, R304.5.3

Total Cost: \$ 3200.00

| Compliance Description Data |                       | Data  | Comp | liance Description          | Data  |
|-----------------------------|-----------------------|-------|------|-----------------------------|-------|
| N/A                         | Ramp Length (in)      | 49.0  | Yes  | Ramp Slope (%)              | 7.2   |
| No                          | Ramp Width (in)       | 36.0  | No   | Ramp XSlope (%)             | 4.2   |
| N/A                         | Flare Type LT         | N/A   | N/A  | Flare Type RT               | N/A   |
| N/A                         | Flare Slope LT (%)    | N/A   | N/A  | Flare Slope RT (%)          | N/A   |
| N/A                         | Flare Traversable LT? | N/A   | N/A  | Flare Traversable RT?       | N/A   |
| N/A                         | Landing Length (in)   | N/A   | N/A  | DWS Provided?               | N/A   |
| N/A                         | Landing Width (in)    | N/A   | N/A  | DWS Contrast?               | N/A   |
| N/A                         | Landing Slope (%)     | N/A   | N/A  | DWS Length (in)             | N/A   |
| N/A                         | Landing X Slope (%)   | N/A   | N/A  | DWS Full Width?             | N/A   |
| N/A                         | Landing Curb? (Y/N)   | N/A   | N/A  | DWS Offset (in)             | N/A   |
| N/A                         | Shared Landing?       | N/A   |      |                             |       |
| N/A                         | Gutter Ponding?       | N/A   | N/A  | Gutter Slope (%)            | N/A   |
| N/A                         | Gutter Lip Ht (in)    | N/A   | N/A  | Gutter X Slope (%)          | N/A   |
| N/A                         | Painted X Walk1?      | No    | N/A  | Painted X Walk2?            | No    |
|                             | X Walk 1 Direction    | To SW |      | X Walk 2 Direction          | To SE |
| N/A                         | X Walk 1 Width (in)   | N/A   | N/A  | X Walk 2 Width (in)         | N/A   |
|                             | X Walk 1 Slope (%)    | 0.1   |      | X Walk 2 Slope (%)          | 1.5   |
|                             | X Walk 1 X Slope (%)  | 3.3   |      | X Walk 2 X Slope (%)        | 1.9   |
| N/A                         | Ramp inside XWalk1?   | N/A   | N/A  | Ramp inside XWalk2?         | N/A   |
|                             | Road Slope (%)        | 3.0   | N/A  | Clear Space?                | N/A   |
|                             | Road X Slope (%)      | 0.1   | N/A  | Clear Space to XWalk (in)   | N/A   |
| N/A                         | Any Obstructions?     | N/A   | N/A  | Storm Grate/Utility Hazard? | N/A   |
|                             | Obstruction Type      |       | l    | Storm Grate/Utility Type    |       |
|                             |                       | N/A   |      |                             | N/A   |
|                             |                       |       | Yes  | Surface Condition? (G/P)    | Good  |