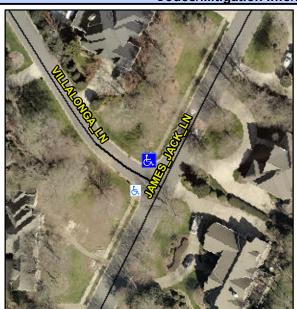

## Access Compliance Report Public Rights-of-Way (Curb Ramps)

Intersection ID: 27738 Main Street: JAMES\_JACK\_LN Cross Street: VILLALONGA\_LN Location: NW
ADA ID: 24C0F00BF670 Ramp Type: PerpDiag Initial Pass/Fail: Fail Overall Compliance: No Severity Score: 10

## Field Measurements/Component Compliance

Street 1 Name
Stop Condition-Street 2
Street 2 Name
Stop Condition-Street 1

VILLALONGA LN StopSign JAMES JACK LN None Possible Solutions:

Remove & Replace Curb Ramp With Two New Directional Ramps or Equivalent.