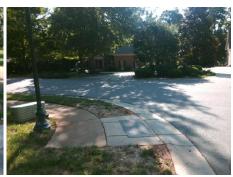

## Access Compliance Report Public Rights-of-Way (Curb Ramps)

Intersection ID: 27738 Main Street: JAMES\_JACK\_LN Cross Street: VILLALONGA\_LN Location: NW
ADA ID: 24C0F00BF670 Ramp Type: PerpDiag Initial Pass/Fail: Fail Overall Compliance: No Severity Score: 10

## Field Measurements/Component Compliance

Street 1 Name
Stop Condition-Street 2
Street 2 Name
Stop Condition-Street 1

VILLALONGA LN StopSign JAMES JACK LN None Possible Solutions:

Remove & Replace Curb Ramp With Two New Directional Ramps or Equivalent.

Surveyor Notes:

N/A

PROW/ADA:

Not Found, R304.5.1, R304.5.3

Total Cost: \$ 3200.00

| Compliance Description Data |                       | Data  | Comp | liance Description          | Data  |
|-----------------------------|-----------------------|-------|------|-----------------------------|-------|
| N/A                         | Ramp Length (in)      | 49.0  | Yes  | Ramp Slope (%)              | 7.2   |
| No                          | Ramp Width (in)       | 36.0  | No   | Ramp XSlope (%)             | 4.2   |
| N/A                         | Flare Type LT         | N/A   | N/A  | Flare Type RT               | N/A   |
| N/A                         | Flare Slope LT (%)    | N/A   | N/A  | Flare Slope RT (%)          | N/A   |
| N/A                         | Flare Traversable LT? | N/A   | N/A  | Flare Traversable RT?       | N/A   |
| N/A                         | Landing Length (in)   | N/A   | N/A  | DWS Provided?               | N/A   |
| N/A                         | Landing Width (in)    | N/A   | N/A  | DWS Contrast?               | N/A   |
| N/A                         | Landing Slope (%)     | N/A   | N/A  | DWS Length (in)             | N/A   |
| N/A                         | Landing X Slope (%)   | N/A   | N/A  | DWS Full Width?             | N/A   |
| N/A                         | Landing Curb? (Y/N)   | N/A   | N/A  | DWS Offset (in)             | N/A   |
| N/A                         | Shared Landing?       | N/A   |      |                             |       |
| N/A                         | Gutter Ponding?       | N/A   | N/A  | Gutter Slope (%)            | N/A   |
| N/A                         | Gutter Lip Ht (in)    | N/A   | N/A  | Gutter X Slope (%)          | N/A   |
| N/A                         | Painted X Walk1?      | No    | N/A  | Painted X Walk2?            | No    |
|                             | X Walk 1 Direction    | To SW |      | X Walk 2 Direction          | To SE |
| N/A                         | X Walk 1 Width (in)   | N/A   | N/A  | X Walk 2 Width (in)         | N/A   |
|                             | X Walk 1 Slope (%)    | 0.1   |      | X Walk 2 Slope (%)          | 1.5   |
|                             | X Walk 1 X Slope (%)  | 3.3   |      | X Walk 2 X Slope (%)        | 1.9   |
| N/A                         | Ramp inside XWalk1?   | N/A   | N/A  | Ramp inside XWalk2?         | N/A   |
|                             | Road Slope (%)        | 3.0   | N/A  | Clear Space?                | N/A   |
|                             | Road X Slope (%)      | 0.1   | N/A  | Clear Space to XWalk (in)   | N/A   |
| N/A                         | Any Obstructions?     | N/A   | N/A  | Storm Grate/Utility Hazard? | N/A   |
|                             | Obstruction Type      |       | l    | Storm Grate/Utility Type    |       |
|                             |                       | N/A   |      |                             | N/A   |
|                             |                       |       | Yes  | Surface Condition? (G/P)    | Good  |