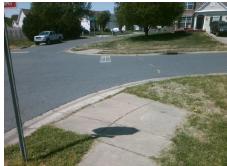

## Field Measurements/Component Compliance

Street 1 Name
Stop Condition-Street 2
Street 2 Name
Stop Condition-Street 1

DINGESS RD StopSign MEADHAVEN DR StopSign Possible Solutions:

Remove & Replace Curb Ramp With
Two New Directional Ramps or
Equivalent.

Surveyor Notes:
N/A

PROW/ADA:
R304.5.1, R304.2.2, R304.5.3

Total Cost: \$ 3200.00

| Compliance Description Date Compliance Description |                       |       |     |                             |       |
|----------------------------------------------------|-----------------------|-------|-----|-----------------------------|-------|
| Compliance Description                             |                       | Data  |     | Description                 | Data  |
| N/A                                                | Ramp Length (in)      | 46.0  | No  | Ramp Slope (%)              | 8.8   |
| No                                                 | Ramp Width (in)       | 38.0  | No  | Ramp XSlope (%)             | 3.1   |
| N/A                                                | Flare Type LT         | N/A   | N/A | Flare Type RT               | N/A   |
| N/A                                                | Flare Slope LT (%)    | N/A   | N/A | Flare Slope RT (%)          | N/A   |
| N/A                                                | Flare Traversable LT? | N/A   | N/A | Flare Traversable RT?       | N/A   |
| N/A                                                | Landing Length (in)   | N/A   | N/A | DWS Provided?               | N/A   |
| N/A                                                | Landing Width (in)    | N/A   | N/A | DWS Contrast?               | N/A   |
| N/A                                                | Landing Slope (%)     | N/A   | N/A | DWS Length (in)             | N/A   |
| N/A                                                | Landing X Slope (%)   | N/A   | N/A | DWS Full Width?             | N/A   |
| N/A                                                | Landing Curb? (Y/N)   | N/A   | N/A | DWS Offset (in)             | N/A   |
| N/A                                                | Shared Landing?       | N/A   |     |                             |       |
| N/A                                                | Gutter Ponding?       | N/A   | N/A | Gutter Slope (%)            | N/A   |
| N/A                                                | Gutter Lip Ht (in)    | N/A   | N/A | Gutter X Slope (%)          | N/A   |
| N/A                                                | Painted X Walk1?      | No    | N/A | Painted X Walk2?            | No    |
|                                                    | X Walk 1 Direction    | To NW |     | X Walk 2 Direction          | To SW |
| N/A                                                | X Walk 1 Width (in)   | N/A   | N/A | X Walk 2 Width (in)         | N/A   |
|                                                    | X Walk 1 Slope (%)    | 3.5   |     | X Walk 2 Slope (%)          | 1.5   |
|                                                    | X Walk 1 X Slope (%)  | 0.8   |     | X Walk 2 X Slope (%)        | 3.0   |
| N/A                                                | Ramp inside XWalk1?   | N/A   | N/A | Ramp inside XWalk2?         | N/A   |
|                                                    | Road Slope (%)        | 4.0   | N/A | Clear Space?                | N/A   |
|                                                    | Road X Slope (%)      | 0.2   | N/A | Clear Space to XWalk (in)   | N/A   |
| N/A                                                | Any Obstructions?     | N/A   | N/A | Storm Grate/Utility Hazard? | N/A   |
|                                                    | Obstruction Type      |       |     | Storm Grate/Utility Type    |       |
|                                                    |                       | N/A   |     |                             | N/A   |
|                                                    |                       |       |     |                             |       |