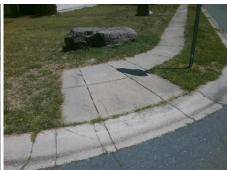

## Field Measurements/Component Compliance

Street 1 Name
Stop Condition-Street 2
Street 2 Name
Stop Condition-Street 1

DINGESS RD StopSign MEADHAVEN DR StopSign Possible Solutions:

Remove & Replace Curb Ramp With
Two New Directional Ramps or
Equivalent.

Surveyor Notes:
N/A

PROW/ADA:
R304.5.1, R304.2.2, R304.5.3

Total Cost: \$ 3200.00

| Compliance Description Date Compliance Description |                       |       |     |                             |       |
|----------------------------------------------------|-----------------------|-------|-----|-----------------------------|-------|
| Compliance Description                             |                       | Data  |     | Description                 | Data  |
| N/A                                                | Ramp Length (in)      | 46.0  | No  | Ramp Slope (%)              | 8.8   |
| No                                                 | Ramp Width (in)       | 38.0  | No  | Ramp XSlope (%)             | 3.1   |
| N/A                                                | Flare Type LT         | N/A   | N/A | Flare Type RT               | N/A   |
| N/A                                                | Flare Slope LT (%)    | N/A   | N/A | Flare Slope RT (%)          | N/A   |
| N/A                                                | Flare Traversable LT? | N/A   | N/A | Flare Traversable RT?       | N/A   |
| N/A                                                | Landing Length (in)   | N/A   | N/A | DWS Provided?               | N/A   |
| N/A                                                | Landing Width (in)    | N/A   | N/A | DWS Contrast?               | N/A   |
| N/A                                                | Landing Slope (%)     | N/A   | N/A | DWS Length (in)             | N/A   |
| N/A                                                | Landing X Slope (%)   | N/A   | N/A | DWS Full Width?             | N/A   |
| N/A                                                | Landing Curb? (Y/N)   | N/A   | N/A | DWS Offset (in)             | N/A   |
| N/A                                                | Shared Landing?       | N/A   |     |                             |       |
| N/A                                                | Gutter Ponding?       | N/A   | N/A | Gutter Slope (%)            | N/A   |
| N/A                                                | Gutter Lip Ht (in)    | N/A   | N/A | Gutter X Slope (%)          | N/A   |
| N/A                                                | Painted X Walk1?      | No    | N/A | Painted X Walk2?            | No    |
|                                                    | X Walk 1 Direction    | To NW |     | X Walk 2 Direction          | To SW |
| N/A                                                | X Walk 1 Width (in)   | N/A   | N/A | X Walk 2 Width (in)         | N/A   |
|                                                    | X Walk 1 Slope (%)    | 3.5   |     | X Walk 2 Slope (%)          | 1.5   |
|                                                    | X Walk 1 X Slope (%)  | 0.8   |     | X Walk 2 X Slope (%)        | 3.0   |
| N/A                                                | Ramp inside XWalk1?   | N/A   | N/A | Ramp inside XWalk2?         | N/A   |
|                                                    | Road Slope (%)        | 4.0   | N/A | Clear Space?                | N/A   |
|                                                    | Road X Slope (%)      | 0.2   | N/A | Clear Space to XWalk (in)   | N/A   |
| N/A                                                | Any Obstructions?     | N/A   | N/A | Storm Grate/Utility Hazard? | N/A   |
|                                                    | Obstruction Type      |       |     | Storm Grate/Utility Type    |       |
|                                                    |                       | N/A   |     |                             | N/A   |
|                                                    |                       |       |     |                             |       |