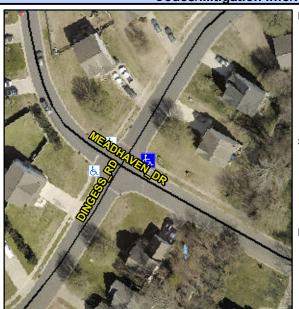

## Access Compliance Report Public Rights-of-Way (Curb Ramps)

Intersection ID: 20264 Main Street: DINGESS\_RD Cross Street: MEADHAVEN\_DR Location: E

ADA ID: 24C14F3EDF03 Ramp Type: PerpDiag Initial Pass/Fail: Fail Overall Compliance: No Severity Score: 22.5