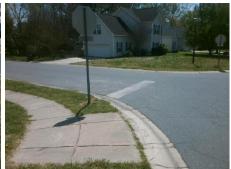

## Field Measurements/Component Compliance

Street 1 Name
Stop Condition-Street 2
Street 2 Name
Stop Condition-Street 1

DINGESS RD StopSign MEADHAVEN DR StopSign Possible Solutions:

Remove & Replace Curb Ramp With
Two New Directional Ramps or
Equivalent.

Surveyor Notes:
N/A

PROW/ADA:
R304.5.1, R304.2.2, R304.5.3

Total Cost: \$ 3200.00

| Compliance Description Date Compliance Description |                       |       |     |                             |       |
|----------------------------------------------------|-----------------------|-------|-----|-----------------------------|-------|
| Compliance Description                             |                       | Data  |     | Description                 | Data  |
| N/A                                                | Ramp Length (in)      | 46.0  | No  | Ramp Slope (%)              | 8.8   |
| No                                                 | Ramp Width (in)       | 38.0  | No  | Ramp XSlope (%)             | 3.1   |
| N/A                                                | Flare Type LT         | N/A   | N/A | Flare Type RT               | N/A   |
| N/A                                                | Flare Slope LT (%)    | N/A   | N/A | Flare Slope RT (%)          | N/A   |
| N/A                                                | Flare Traversable LT? | N/A   | N/A | Flare Traversable RT?       | N/A   |
| N/A                                                | Landing Length (in)   | N/A   | N/A | DWS Provided?               | N/A   |
| N/A                                                | Landing Width (in)    | N/A   | N/A | DWS Contrast?               | N/A   |
| N/A                                                | Landing Slope (%)     | N/A   | N/A | DWS Length (in)             | N/A   |
| N/A                                                | Landing X Slope (%)   | N/A   | N/A | DWS Full Width?             | N/A   |
| N/A                                                | Landing Curb? (Y/N)   | N/A   | N/A | DWS Offset (in)             | N/A   |
| N/A                                                | Shared Landing?       | N/A   |     |                             |       |
| N/A                                                | Gutter Ponding?       | N/A   | N/A | Gutter Slope (%)            | N/A   |
| N/A                                                | Gutter Lip Ht (in)    | N/A   | N/A | Gutter X Slope (%)          | N/A   |
| N/A                                                | Painted X Walk1?      | No    | N/A | Painted X Walk2?            | No    |
|                                                    | X Walk 1 Direction    | To NW |     | X Walk 2 Direction          | To SW |
| N/A                                                | X Walk 1 Width (in)   | N/A   | N/A | X Walk 2 Width (in)         | N/A   |
|                                                    | X Walk 1 Slope (%)    | 3.5   |     | X Walk 2 Slope (%)          | 1.5   |
|                                                    | X Walk 1 X Slope (%)  | 0.8   |     | X Walk 2 X Slope (%)        | 3.0   |
| N/A                                                | Ramp inside XWalk1?   | N/A   | N/A | Ramp inside XWalk2?         | N/A   |
|                                                    | Road Slope (%)        | 4.0   | N/A | Clear Space?                | N/A   |
|                                                    | Road X Slope (%)      | 0.2   | N/A | Clear Space to XWalk (in)   | N/A   |
| N/A                                                | Any Obstructions?     | N/A   | N/A | Storm Grate/Utility Hazard? | N/A   |
|                                                    | Obstruction Type      |       |     | Storm Grate/Utility Type    |       |
|                                                    |                       | N/A   |     |                             | N/A   |
|                                                    |                       |       |     |                             |       |