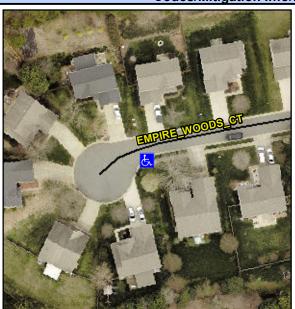

Good

Location: Intersection ID: 10026066 Main Street: EMPIRE WOODS CT Cross Street: N/A SE Initial Pass/Fail: Pass **Overall Compliance: No** 20 ADA ID: 24C861C6941D Ramp Type: Perp **Severity Score:** 

Flare Traversable LT?

| Street 1 Name           | EMPIRE WOODS CT |
|-------------------------|-----------------|
| Stop Condition-Street 2 | None            |
| Street 2 Name           | N/A             |
| Stop Condition-Street 1 | N/A             |