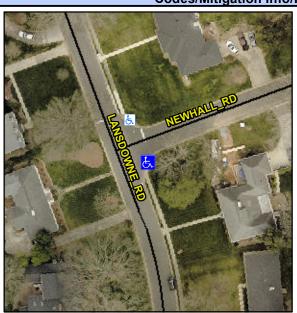

## Access Compliance Report Public Rights-of-Way (Curb Ramps)

Intersection ID: 20663 Main Street: LANSDOWNE\_RD Cross Street: NEWHALL\_RD Location: SE

ADA ID: 24D97DA39FE6 Ramp Type: PerpDiag Initial Pass/Fail: Fail Overall Compliance: No Severity Score: 1.25