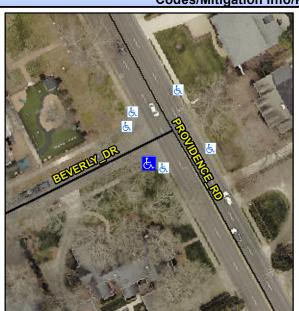

## Access Compliance Report Public Rights-of-Way (Curb Ramps)

Intersection ID: 16670 Main Street: BEVERLY\_DR Cross Street: PROVIDENCE\_RD Location: SW

ADA ID: 24DF8EB5B220 Ramp Type: Perp Initial Pass/Fail: Fail Overall Compliance: No Severity Score: 8.75