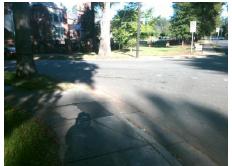

## Access Compliance Report Public Rights-of-Way (Curb Ramps)

Intersection ID: 16670 Main Street: BEVERLY\_DR Cross Street: PROVIDENCE\_RD Location: SW

ADA ID: 24DF8EB5B220 Ramp Type: Perp Initial Pass/Fail: Fail Overall Compliance: No Severity Score: 8.75

Possible Solutions:

Remove & Replace Entire Ramp.

Not Found, R304.5.1

Total Cost: \$ 1850.00

| Fleid Measurements/Component Compliance |                       |       |                        |                             |      |
|-----------------------------------------|-----------------------|-------|------------------------|-----------------------------|------|
| Compliance Description                  |                       | Data  | Compliance Description |                             | Data |
| N/A                                     | Ramp Length (in)      | 61.0  | Yes                    | Ramp Slope (%)              | 6.1  |
| No                                      | Ramp Width (in)       | 45.0  | Yes                    | Ramp XSlope (%)             | 1.2  |
| N/A                                     | Flare Type LT         | N/A   | N/A                    | Flare Type RT               | N/A  |
| N/A                                     | Flare Slope LT (%)    | N/A   | N/A                    | Flare Slope RT (%)          | N/A  |
| N/A                                     | Flare Traversable LT? | N/A   | N/A                    | Flare Traversable RT?       | N/A  |
| N/A                                     | Landing Length (in)   | N/A   | N/A                    | DWS Provided?               | N/A  |
| N/A                                     | Landing Width (in)    | N/A   | N/A                    | DWS Contrast?               | N/A  |
| N/A                                     | Landing Slope (%)     | N/A   | N/A                    | DWS Length (in)             | N/A  |
| N/A                                     | Landing X Slope (%)   | N/A   | N/A                    | DWS Full Width?             | N/A  |
| N/A                                     | Landing Curb? (Y/N)   | N/A   | N/A                    | DWS Offset (in)             | N/A  |
| N/A                                     | Shared Landing?       | N/A   |                        |                             |      |
| N/A                                     | Gutter Ponding?       | N/A   | N/A                    | Gutter Slope (%)            | N/A  |
| N/A                                     | Gutter Lip Ht (in)    | N/A   | N/A                    | Gutter X Slope (%)          | N/A  |
| N/A                                     | Painted X Walk1?      | No    | N/A                    | Painted X Walk2?            | N/A  |
|                                         | X Walk 1 Direction    | To NW |                        | X Walk 2 Direction          | N/A  |
| N/A                                     | X Walk 1 Width (in)   | N/A   | N/A                    | X Walk 2 Width (in)         | N/A  |
|                                         | X Walk 1 Slope (%)    | 3.9   |                        | X Walk 2 Slope (%)          | N/A  |
|                                         | X Walk 1 X Slope (%)  | 0.9   |                        | X Walk 2 X Slope (%)        | N/A  |
| N/A                                     | Ramp inside XWalk1?   | N/A   | N/A                    | Ramp inside XWalk2?         | N/A  |
|                                         | Road Slope (%)        | N/A   | N/A                    | Clear Space?                | N/A  |
|                                         | Road X Slope (%)      | N/A   | N/A                    | Clear Space to XWalk (in)   | N/A  |
| N/A                                     | Any Obstructions?     | N/A   | N/A                    | Storm Grate/Utility Hazard? | N/A  |
|                                         | Obstruction Type      |       |                        | Storm Grate/Utility Type    |      |
|                                         |                       | N/A   |                        |                             | N/A  |
|                                         |                       |       | Yes                    | Surface Condition? (G/P)    | Good |
|                                         |                       |       |                        |                             |      |