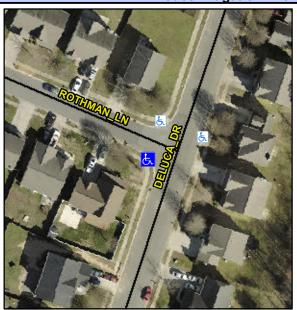

## **Access Compliance Report Public Rights-of-Way** (Curb Ramps)

Intersection ID: 43843 Main Street: DELUCA DR Cross Street: ROTHMAN\_LN Location: W **ADA ID: 24E7C7BF0B55** Ramp Type: PerpDiag Initial Pass/Fail: Fail **Overall Compliance: No Severity Score:** 8.75

**Codes/Mitigation Info/Possible Solution** 

Street 1 Name Stop Condition-Street 2 Street 2 Name Stop Condition-Street 1

**DELUCA DR** None **ROTHMAN LN** StopSign

Possible Solutions: Remove & Replace Curb Ramp With Two New Directional Ramps or Equivalent. Surveyor Notes: N/A PROW/ADA: Not Found, R304.5.1