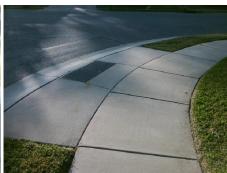

## **Access Compliance Report Public Rights-of-Way** (Curb Ramps)

Intersection ID: 43843 Main Street: DELUCA DR Cross Street: ROTHMAN\_LN Location: W **ADA ID: 24E7C7BF0B55** Ramp Type: PerpDiag Initial Pass/Fail: Fail **Overall Compliance: No Severity Score:** 8.75

**Codes/Mitigation Info/Possible Solution** 

Street 1 Name Stop Condition-Street 2 Street 2 Name Stop Condition-Street 1

**DELUCA DR** None **ROTHMAN LN** StopSign

Possible Solutions: Remove & Replace Curb Ramp With Two New Directional Ramps or Equivalent. Surveyor Notes: N/A PROW/ADA: Not Found, R304.5.1

Total Cost: 3200.00

| Field Measurements/Component Compliance |                        |                   |      |        |       |                         |      |
|-----------------------------------------|------------------------|-------------------|------|--------|-------|-------------------------|------|
| <u>C</u>                                | Compliance Description |                   | Data | Compli | ance  | Description             | Data |
| N                                       | I/A Ram                | p Length (in)     | 48.5 | Yes    | Ramp  | Slope (%)               | 6.9  |
| N                                       | o Ram                  | p Width (in)      | 47.5 | Yes    | Ramp  | XSlope (%)              | 1.4  |
| N                                       | /A Flare               | Type LT           | N/A  | N/A    | Flare | Type RT                 | N/A  |
| N                                       | I/A Flare              | e Slope LT (%)    | N/A  | N/A    | Flare | Slope RT (%)            | N/A  |
| N                                       | l/ <b>A</b> Flare      | Traversable LT?   | N/A  | N/A    | Flare | Traversable RT?         | N/A  |
| N                                       | I/ <b>A</b> Land       | ing Length (in)   | N/A  | N/A    | DWS   | Provided?               | N/A  |
| N                                       | I/ <b>A</b> Land       | ing Width (in)    | N/A  | N/A    | DWS   | Contrast?               | N/A  |
| N                                       | I/ <b>A</b> Land       | ing Slope (%)     | N/A  | N/A    | DWS   | Length (in)             | N/A  |
| N                                       | I <b>/A</b> Land       | ing X Slope (%)   | N/A  | N/A    | DWS   | Full Width?             | N/A  |
| N                                       | I/ <b>A</b> Land       | ing Curb? (Y/N)   | N/A  | N/A    | DWS   | Offset (in)             | N/A  |
| N                                       | I/A Shar               | ed Landing?       | N/A  |        |       |                         |      |
| N                                       | /A Gutte               | er Ponding?       | N/A  | N/A    | Gutte | r Slope (%)             | N/A  |
| N                                       | /A Gutte               | er Lip Ht (in)    | N/A  | N/A    | Gutte | r X Slope (%)           | N/A  |
| N                                       | I/ <b>A</b> Paint      | ed X Walk1?       | No   | N/A    | Paint | ed X Walk2?             | No   |
|                                         | X Wa                   | alk 1 Direction   | To S |        | X Wa  | lk 2 Direction          | To N |
| N                                       | I/A X Wa               | alk 1 Width (in)  | N/A  | N/A    | X Wa  | lk 2 Width (in)         | N/A  |
|                                         | X Wa                   | alk 1 Slope (%)   | 3.8  |        | X Wa  | lk 2 Slope (%)          | 2.8  |
|                                         | X Wa                   | alk 1 X Slope (%) | 1.5  |        | X Wa  | lk 2 X Slope (%)        | 0.7  |
| N                                       | /A Ram                 | p inside XWalk1?  | N/A  | N/A    | Ramp  | inside XWalk2?          | N/A  |
|                                         | Road                   | l Slope (%)       | 2.3  | N/A    | Clear | Space?                  | N/A  |
|                                         | Road                   | I X Slope (%)     | 1.9  | N/A    | Clear | Space to XWalk (in)     | N/A  |
| N                                       | I/A Any                | Obstructions?     | N/A  | N/A    | Storm | n Grate/Utility Hazard? | N/A  |
|                                         | Obst                   | ruction Type      |      |        | Storm | Grate/Utility Type      |      |
|                                         |                        |                   | N/A  |        |       |                         | N/A  |
|                                         |                        |                   |      | Yes    | Surfa | ce Condition? (G/P)     | Good |
|                                         | 4                      |                   |      |        |       |                         |      |