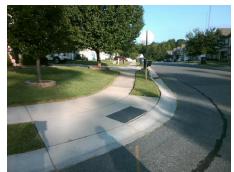

## **Access Compliance Report Public Rights-of-Way** (Curb Ramps)

Intersection ID: 43843 Main Street: DELUCA DR Cross Street: ROTHMAN\_LN Location: W **ADA ID: 24E7C7BF0B55** Ramp Type: PerpDiag Initial Pass/Fail: Fail **Overall Compliance: No Severity Score:** 8.75

**Codes/Mitigation Info/Possible Solution** 

Street 1 Name Stop Condition-Street 2 Street 2 Name Stop Condition-Street 1

**DELUCA DR** None **ROTHMAN LN** StopSign

Possible Solutions: Remove & Replace Curb Ramp With Two New Directional Ramps or Equivalent. Surveyor Notes: N/A PROW/ADA: Not Found, R304.5.1

Total Cost: 3200.00

| Field Measurements/Component Compliance |                        |                   |      |        |       |                         |      |
|-----------------------------------------|------------------------|-------------------|------|--------|-------|-------------------------|------|
| <u>C</u>                                | Compliance Description |                   | Data | Compli | ance  | Description             | Data |
| N                                       | I/A Ram                | p Length (in)     | 48.5 | Yes    | Ramp  | Slope (%)               | 6.9  |
| N                                       | o Ram                  | p Width (in)      | 47.5 | Yes    | Ramp  | XSlope (%)              | 1.4  |
| N                                       | /A Flare               | Type LT           | N/A  | N/A    | Flare | Type RT                 | N/A  |
| N                                       | I/A Flare              | e Slope LT (%)    | N/A  | N/A    | Flare | Slope RT (%)            | N/A  |
| N                                       | l/ <b>A</b> Flare      | Traversable LT?   | N/A  | N/A    | Flare | Traversable RT?         | N/A  |
| N                                       | I/ <b>A</b> Land       | ing Length (in)   | N/A  | N/A    | DWS   | Provided?               | N/A  |
| N                                       | I/ <b>A</b> Land       | ing Width (in)    | N/A  | N/A    | DWS   | Contrast?               | N/A  |
| N                                       | I/ <b>A</b> Land       | ing Slope (%)     | N/A  | N/A    | DWS   | Length (in)             | N/A  |
| N                                       | I <b>/A</b> Land       | ing X Slope (%)   | N/A  | N/A    | DWS   | Full Width?             | N/A  |
| N                                       | I/ <b>A</b> Land       | ing Curb? (Y/N)   | N/A  | N/A    | DWS   | Offset (in)             | N/A  |
| N                                       | I/A Shar               | ed Landing?       | N/A  |        |       |                         |      |
| N                                       | /A Gutte               | er Ponding?       | N/A  | N/A    | Gutte | r Slope (%)             | N/A  |
| N                                       | /A Gutte               | er Lip Ht (in)    | N/A  | N/A    | Gutte | r X Slope (%)           | N/A  |
| N                                       | I/ <b>A</b> Paint      | ed X Walk1?       | No   | N/A    | Paint | ed X Walk2?             | No   |
|                                         | X Wa                   | alk 1 Direction   | To S |        | X Wa  | lk 2 Direction          | To N |
| N                                       | I/A X Wa               | alk 1 Width (in)  | N/A  | N/A    | X Wa  | lk 2 Width (in)         | N/A  |
|                                         | X Wa                   | alk 1 Slope (%)   | 3.8  |        | X Wa  | lk 2 Slope (%)          | 2.8  |
|                                         | X Wa                   | alk 1 X Slope (%) | 1.5  |        | X Wa  | lk 2 X Slope (%)        | 0.7  |
| N                                       | /A Ram                 | p inside XWalk1?  | N/A  | N/A    | Ramp  | inside XWalk2?          | N/A  |
|                                         | Road                   | l Slope (%)       | 2.3  | N/A    | Clear | Space?                  | N/A  |
|                                         | Road                   | I X Slope (%)     | 1.9  | N/A    | Clear | Space to XWalk (in)     | N/A  |
| N                                       | I/A Any                | Obstructions?     | N/A  | N/A    | Storm | n Grate/Utility Hazard? | N/A  |
|                                         | Obst                   | ruction Type      |      |        | Storm | Grate/Utility Type      |      |
|                                         |                        |                   | N/A  |        |       |                         | N/A  |
|                                         |                        |                   |      | Yes    | Surfa | ce Condition? (G/P)     | Good |
|                                         | 4                      |                   |      |        |       |                         |      |