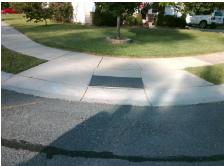

## **Access Compliance Report Public Rights-of-Way** (Curb Ramps)

Intersection ID: 43843 Main Street: DELUCA DR Cross Street: ROTHMAN\_LN Location: W **ADA ID: 24E7C7BF0B55** Ramp Type: PerpDiag Initial Pass/Fail: Fail **Overall Compliance: No Severity Score:** 8.75

**Codes/Mitigation Info/Possible Solution** 

Street 1 Name Stop Condition-Street 2 Street 2 Name Stop Condition-Street 1

**DELUCA DR** None **ROTHMAN LN** StopSign

Possible Solutions: Remove & Replace Curb Ramp With Two New Directional Ramps or Equivalent. Surveyor Notes: N/A PROW/ADA: Not Found, R304.5.1

Total Cost: 3200.00

| Field Measurements/Component Compliance |                        |                   |      |        |       |                         |      |
|-----------------------------------------|------------------------|-------------------|------|--------|-------|-------------------------|------|
| <u>C</u>                                | Compliance Description |                   | Data | Compli | ance  | Description             | Data |
| N                                       | I/A Ram                | p Length (in)     | 48.5 | Yes    | Ramp  | Slope (%)               | 6.9  |
| N                                       | o Ram                  | p Width (in)      | 47.5 | Yes    | Ramp  | XSlope (%)              | 1.4  |
| N                                       | /A Flare               | Type LT           | N/A  | N/A    | Flare | Type RT                 | N/A  |
| N                                       | I/A Flare              | e Slope LT (%)    | N/A  | N/A    | Flare | Slope RT (%)            | N/A  |
| N                                       | l/ <b>A</b> Flare      | Traversable LT?   | N/A  | N/A    | Flare | Traversable RT?         | N/A  |
| N                                       | I/ <b>A</b> Land       | ing Length (in)   | N/A  | N/A    | DWS   | Provided?               | N/A  |
| N                                       | I/ <b>A</b> Land       | ing Width (in)    | N/A  | N/A    | DWS   | Contrast?               | N/A  |
| N                                       | I/ <b>A</b> Land       | ing Slope (%)     | N/A  | N/A    | DWS   | Length (in)             | N/A  |
| N                                       | I <b>/A</b> Land       | ing X Slope (%)   | N/A  | N/A    | DWS   | Full Width?             | N/A  |
| N                                       | I/ <b>A</b> Land       | ing Curb? (Y/N)   | N/A  | N/A    | DWS   | Offset (in)             | N/A  |
| N                                       | I/A Shar               | ed Landing?       | N/A  |        |       |                         |      |
| N                                       | /A Gutte               | er Ponding?       | N/A  | N/A    | Gutte | r Slope (%)             | N/A  |
| N                                       | /A Gutte               | er Lip Ht (in)    | N/A  | N/A    | Gutte | r X Slope (%)           | N/A  |
| N                                       | I/ <b>A</b> Paint      | ed X Walk1?       | No   | N/A    | Paint | ed X Walk2?             | No   |
|                                         | X Wa                   | alk 1 Direction   | To S |        | X Wa  | lk 2 Direction          | To N |
| N                                       | I/A X Wa               | alk 1 Width (in)  | N/A  | N/A    | X Wa  | lk 2 Width (in)         | N/A  |
|                                         | X Wa                   | alk 1 Slope (%)   | 3.8  |        | X Wa  | lk 2 Slope (%)          | 2.8  |
|                                         | X Wa                   | alk 1 X Slope (%) | 1.5  |        | X Wa  | lk 2 X Slope (%)        | 0.7  |
| N                                       | /A Ram                 | p inside XWalk1?  | N/A  | N/A    | Ramp  | inside XWalk2?          | N/A  |
|                                         | Road                   | l Slope (%)       | 2.3  | N/A    | Clear | Space?                  | N/A  |
|                                         | Road                   | I X Slope (%)     | 1.9  | N/A    | Clear | Space to XWalk (in)     | N/A  |
| N                                       | I/A Any                | Obstructions?     | N/A  | N/A    | Storm | n Grate/Utility Hazard? | N/A  |
|                                         | Obst                   | ruction Type      |      |        | Storm | Grate/Utility Type      |      |
|                                         |                        |                   | N/A  |        |       |                         | N/A  |
|                                         |                        |                   |      | Yes    | Surfa | ce Condition? (G/P)     | Good |
|                                         | 4                      |                   |      |        |       |                         |      |