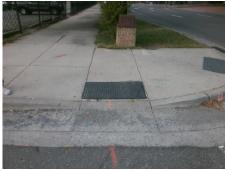

**Codes/Mitigation Info/Possible Solution** 

S BREVARD ST Street 1 Name Stop Condition-Street 2 Signal Street 2 Name N/A Stop Condition-Street 1 N/A Possible Solutions: Remove & Replace Entire Ramp. Surveyor Notes: N/A PROW/ADA: Not Found, R304.5.1, R304.2.2

Total Cost: 1850.00

| Field Measurements/Component Compliance |                       |       |      |                             |      |
|-----------------------------------------|-----------------------|-------|------|-----------------------------|------|
| Compliance Description                  |                       | Data  | Comp | liance Description          | Data |
| N/A                                     | Ramp Length (in)      | 62.0  | No   | Ramp Slope (%)              | 9.1  |
| No                                      | Ramp Width (in)       | 46.0  | Yes  | Ramp XSlope (%)             | 2.8  |
| N/A                                     | Flare Type LT         | N/A   | N/A  | Flare Type RT               | N/A  |
| N/A                                     | Flare Slope LT (%)    | N/A   | N/A  | Flare Slope RT (%)          | N/A  |
| N/A                                     | Flare Traversable LT? | N/A   | N/A  | Flare Traversable RT?       | N/A  |
| N/A                                     | Landing Length (in)   | N/A   | N/A  | DWS Provided?               | N/A  |
| N/A                                     | Landing Width (in)    | N/A   | N/A  | DWS Contrast?               | N/A  |
| N/A                                     | Landing Slope (%)     | N/A   | N/A  | DWS Length (in)             | N/A  |
| N/A                                     | Landing X Slope (%)   | N/A   | N/A  | DWS Full Width?             | N/A  |
| N/A                                     | Landing Curb? (Y/N)   | N/A   | N/A  | DWS Offset (in)             | N/A  |
| N/A                                     | Shared Landing?       | N/A   |      |                             |      |
| N/A                                     | Gutter Ponding?       | N/A   | N/A  | Gutter Slope (%)            | N/A  |
| N/A                                     | Gutter Lip Ht (in)    | N/A   | N/A  | Gutter X Slope (%)          | N/A  |
| N/A                                     | Painted X Walk1?      | Yes   | N/A  | Painted X Walk2?            | N/A  |
|                                         | X Walk 1 Direction    | To SE |      | X Walk 2 Direction          | N/A  |
| N/A                                     | X Walk 1 Width (in)   | 106.0 | N/A  | X Walk 2 Width (in)         | N/A  |
|                                         | X Walk 1 Slope (%)    | 0.2   |      | X Walk 2 Slope (%)          | N/A  |
|                                         | X Walk 1 X Slope (%)  | 3.0   |      | X Walk 2 X Slope (%)        | N/A  |
| N/A                                     | Ramp inside XWalk1?   | Yes   | N/A  | Ramp inside XWalk2?         | N/A  |
|                                         | Road Slope (%)        | N/A   | N/A  | Clear Space?                | N/A  |
|                                         | Road X Slope (%)      | N/A   | N/A  | Clear Space to XWalk (in)   | N/A  |
| N/A                                     | Any Obstructions?     | N/A   | N/A  | Storm Grate/Utility Hazard? | N/A  |
|                                         | Obstruction Type      |       |      | Storm Grate/Utility Type    |      |
|                                         |                       | N/A   |      |                             | N/A  |
|                                         |                       |       | Yes  | Surface Condition? (G/P)    | Good |
|                                         |                       | ·     | -    |                             |      |