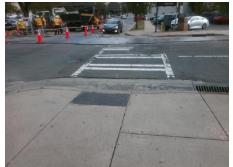

**Codes/Mitigation Info/Possible Solution** 

S BREVARD ST Street 1 Name Stop Condition-Street 2 Signal Street 2 Name N/A Stop Condition-Street 1 N/A Possible Solutions: Remove & Replace Entire Ramp. Surveyor Notes: N/A PROW/ADA: Not Found, R304.5.1, R304.2.2

Total Cost: 1850.00

| Field Measurements/Component Compliance |                       |       |      |                             |      |
|-----------------------------------------|-----------------------|-------|------|-----------------------------|------|
| Compliance Description                  |                       | Data  | Comp | liance Description          | Data |
| N/A                                     | Ramp Length (in)      | 62.0  | No   | Ramp Slope (%)              | 9.1  |
| No                                      | Ramp Width (in)       | 46.0  | Yes  | Ramp XSlope (%)             | 2.8  |
| N/A                                     | Flare Type LT         | N/A   | N/A  | Flare Type RT               | N/A  |
| N/A                                     | Flare Slope LT (%)    | N/A   | N/A  | Flare Slope RT (%)          | N/A  |
| N/A                                     | Flare Traversable LT? | N/A   | N/A  | Flare Traversable RT?       | N/A  |
| N/A                                     | Landing Length (in)   | N/A   | N/A  | DWS Provided?               | N/A  |
| N/A                                     | Landing Width (in)    | N/A   | N/A  | DWS Contrast?               | N/A  |
| N/A                                     | Landing Slope (%)     | N/A   | N/A  | DWS Length (in)             | N/A  |
| N/A                                     | Landing X Slope (%)   | N/A   | N/A  | DWS Full Width?             | N/A  |
| N/A                                     | Landing Curb? (Y/N)   | N/A   | N/A  | DWS Offset (in)             | N/A  |
| N/A                                     | Shared Landing?       | N/A   |      |                             |      |
| N/A                                     | Gutter Ponding?       | N/A   | N/A  | Gutter Slope (%)            | N/A  |
| N/A                                     | Gutter Lip Ht (in)    | N/A   | N/A  | Gutter X Slope (%)          | N/A  |
| N/A                                     | Painted X Walk1?      | Yes   | N/A  | Painted X Walk2?            | N/A  |
|                                         | X Walk 1 Direction    | To SE |      | X Walk 2 Direction          | N/A  |
| N/A                                     | X Walk 1 Width (in)   | 106.0 | N/A  | X Walk 2 Width (in)         | N/A  |
|                                         | X Walk 1 Slope (%)    | 0.2   |      | X Walk 2 Slope (%)          | N/A  |
|                                         | X Walk 1 X Slope (%)  | 3.0   |      | X Walk 2 X Slope (%)        | N/A  |
| N/A                                     | Ramp inside XWalk1?   | Yes   | N/A  | Ramp inside XWalk2?         | N/A  |
|                                         | Road Slope (%)        | N/A   | N/A  | Clear Space?                | N/A  |
|                                         | Road X Slope (%)      | N/A   | N/A  | Clear Space to XWalk (in)   | N/A  |
| N/A                                     | Any Obstructions?     | N/A   | N/A  | Storm Grate/Utility Hazard? | N/A  |
|                                         | Obstruction Type      |       |      | Storm Grate/Utility Type    |      |
|                                         |                       | N/A   |      |                             | N/A  |
|                                         |                       |       | Yes  | Surface Condition? (G/P)    | Good |
|                                         |                       | ·     | -    |                             |      |