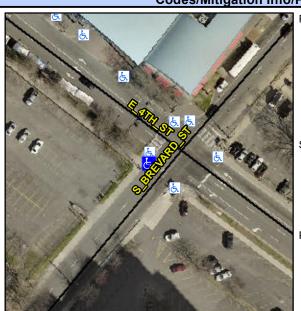

## **Access Compliance Report Public Rights-of-Way** (Curb Ramps)

Intersection ID: 12684 Main Street: S BREVARD ST Cross Street: E\_4TH\_ST Location: W **Overall Compliance: No** ADA ID: 24E9BF979045 Ramp Type: Perp Initial Pass/Fail: Fail **Severity Score:** 22.5