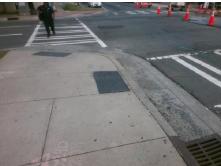

**Codes/Mitigation Info/Possible Solution** 

S BREVARD ST Street 1 Name Stop Condition-Street 2 Signal Street 2 Name N/A Stop Condition-Street 1 N/A Possible Solutions: Remove & Replace Entire Ramp. Surveyor Notes: N/A PROW/ADA: Not Found, R304.5.1, R304.2.2

Total Cost: 1850.00

| Field Measurements/Component Compliance |                       |       |      |                             |      |
|-----------------------------------------|-----------------------|-------|------|-----------------------------|------|
| Compliance Description                  |                       | Data  | Comp | liance Description          | Data |
| N/A                                     | Ramp Length (in)      | 62.0  | No   | Ramp Slope (%)              | 9.1  |
| No                                      | Ramp Width (in)       | 46.0  | Yes  | Ramp XSlope (%)             | 2.8  |
| N/A                                     | Flare Type LT         | N/A   | N/A  | Flare Type RT               | N/A  |
| N/A                                     | Flare Slope LT (%)    | N/A   | N/A  | Flare Slope RT (%)          | N/A  |
| N/A                                     | Flare Traversable LT? | N/A   | N/A  | Flare Traversable RT?       | N/A  |
| N/A                                     | Landing Length (in)   | N/A   | N/A  | DWS Provided?               | N/A  |
| N/A                                     | Landing Width (in)    | N/A   | N/A  | DWS Contrast?               | N/A  |
| N/A                                     | Landing Slope (%)     | N/A   | N/A  | DWS Length (in)             | N/A  |
| N/A                                     | Landing X Slope (%)   | N/A   | N/A  | DWS Full Width?             | N/A  |
| N/A                                     | Landing Curb? (Y/N)   | N/A   | N/A  | DWS Offset (in)             | N/A  |
| N/A                                     | Shared Landing?       | N/A   |      |                             |      |
| N/A                                     | Gutter Ponding?       | N/A   | N/A  | Gutter Slope (%)            | N/A  |
| N/A                                     | Gutter Lip Ht (in)    | N/A   | N/A  | Gutter X Slope (%)          | N/A  |
| N/A                                     | Painted X Walk1?      | Yes   | N/A  | Painted X Walk2?            | N/A  |
|                                         | X Walk 1 Direction    | To SE |      | X Walk 2 Direction          | N/A  |
| N/A                                     | X Walk 1 Width (in)   | 106.0 | N/A  | X Walk 2 Width (in)         | N/A  |
|                                         | X Walk 1 Slope (%)    | 0.2   |      | X Walk 2 Slope (%)          | N/A  |
|                                         | X Walk 1 X Slope (%)  | 3.0   |      | X Walk 2 X Slope (%)        | N/A  |
| N/A                                     | Ramp inside XWalk1?   | Yes   | N/A  | Ramp inside XWalk2?         | N/A  |
|                                         | Road Slope (%)        | N/A   | N/A  | Clear Space?                | N/A  |
|                                         | Road X Slope (%)      | N/A   | N/A  | Clear Space to XWalk (in)   | N/A  |
| N/A                                     | Any Obstructions?     | N/A   | N/A  | Storm Grate/Utility Hazard? | N/A  |
|                                         | Obstruction Type      |       |      | Storm Grate/Utility Type    |      |
|                                         |                       | N/A   |      |                             | N/A  |
|                                         |                       |       | Yes  | Surface Condition? (G/P)    | Good |
|                                         |                       | ·     | -    |                             |      |