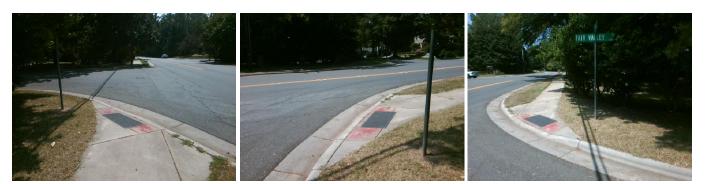

## Access Compliance Report Public Rights-of-Way (Curb Ramps)

Yes

Surface Condition? (G/P)

Good

|                                         |                               | •                                                                            |         | -                                              |                       |                             |                    |                             |       |
|-----------------------------------------|-------------------------------|------------------------------------------------------------------------------|---------|------------------------------------------------|-----------------------|-----------------------------|--------------------|-----------------------------|-------|
| Intersection ID: 22381                  | 1 Main Street: FAIR_VALLEY_DR |                                                                              |         | Cross Street: SHARON_VIEW_RD                   |                       |                             |                    | Location:                   | Ν     |
| ADA ID: 24EB309A892D                    | B309A892D Ramp Type: PerpDiag |                                                                              |         | Initial Pass/Fail: Fail Overall Compliance: No |                       |                             |                    | o Severity Score:           | 13.75 |
| Codes/Mitigation Info/Possible Solution |                               |                                                                              |         | Field Measurements/Component Compliance        |                       |                             |                    |                             |       |
|                                         | 33                            | Possible Solutions:                                                          |         | Compliance Description                         |                       | Data Compliance Description |                    | Data                        |       |
|                                         |                               | Remove & Replace Curb Ramp Wi<br>Two New Directional Ramps or<br>Equivalent. | With    | N/A                                            | Ramp Length (in)      | 53.0                        | No                 | Ramp Slope (%)              | 11.9  |
| A CONTRACTOR                            |                               |                                                                              |         | Yes                                            | Ramp Width (in)       | 48.0                        | No                 | Ramp XSlope (%)             | 4.7   |
| the second second                       |                               |                                                                              |         | N/A                                            | Flare Type LT         | N/A                         | N/A                | Flare Type RT               | N/A   |
| and the second                          |                               |                                                                              |         | N/A                                            | Flare Slope LT (%)    | N/A                         | N/A                | Flare Slope RT (%)          | N/A   |
| e.                                      | A STANDARD                    |                                                                              |         | N/A                                            | Flare Traversable LT? | N/A                         | N/A                | Flare Traversable RT?       | N/A   |
|                                         | SA                            |                                                                              |         | N/A                                            | Landing Length (in)   | N/A                         | N/A                | DWS Provided?               | N/A   |
|                                         | C.S. ALA                      | Surveyor Notes:                                                              |         | N/A                                            | Landing Width (in)    | N/A                         | N/A                | DWS Contrast?               | N/A   |
|                                         | Asta y                        | N/A                                                                          |         | N/A                                            | Landing Slope (%)     | N/A                         | N/A                | DWS Length (in)             | N/A   |
| Ron                                     |                               |                                                                              |         | N/A                                            | Landing X Slope (%)   | N/A                         | N/A                | DWS Full Width?             | N/A   |
|                                         | AND S.                        |                                                                              |         | N/A                                            | Landing Curb? (Y/N)   | N/A                         | N/A                | DWS Offset (in)             | N/A   |
|                                         |                               |                                                                              |         | N/A                                            | Shared Landing?       | N/A                         |                    |                             |       |
| SI A SANA                               | the the                       | PROW/ADA:                                                                    |         | N/A                                            | Gutter Ponding?       | N/A                         | N/A                | Gutter Slope (%)            | N/A   |
|                                         | Not Found, R304.2.2, R304.5.3 |                                                                              | N/A     | Gutter Lip Ht (in)                             | N/A                   | N/A                         | Gutter X Slope (%) | N/A                         |       |
|                                         |                               |                                                                              |         | N/A                                            | Painted X Walk1?      | No                          | N/A                | Painted X Walk2?            | No    |
|                                         |                               |                                                                              |         |                                                | X Walk 1 Direction    | To SW                       |                    | X Walk 2 Direction          | To SE |
|                                         |                               |                                                                              |         | N/A                                            | X Walk 1 Width (in)   | N/A                         | N/A                | X Walk 2 Width (in)         | N/A   |
| Street 1 Name                           | SHARON VIEW RD                | -                                                                            |         |                                                | X Walk 1 Slope (%)    | 4.6                         |                    | X Walk 2 Slope (%)          | 2.8   |
| Stop Condition-Street 2                 | None                          |                                                                              |         |                                                | X Walk 1 X Slope (%)  | 3.2                         |                    | X Walk 2 X Slope (%)        | 4.1   |
| Street 2 Name                           | FAIR VALLEY DR                |                                                                              |         | N/A                                            | Ramp inside XWalk1?   | N/A                         | N/A                | Ramp inside XWalk2?         | N/A   |
| Stop Condition-Street 1                 | StopSign                      |                                                                              |         |                                                | Road Slope (%)        | 5.1                         | N/A                | Clear Space?                | N/A   |
|                                         |                               |                                                                              |         |                                                | Road X Slope (%)      | 3.0                         | N/A                | Clear Space to XWalk (in)   | N/A   |
|                                         |                               |                                                                              |         | N/A                                            | Any Obstructions?     | N/A                         | N/A                | Storm Grate/Utility Hazard? | N/A   |
|                                         |                               | Total Cost: \$                                                               | 3200.00 |                                                | Obstruction Type      |                             |                    | Storm Grate/Utility Type    |       |
|                                         |                               |                                                                              |         |                                                |                       | N/A                         |                    |                             | N/A   |
|                                         |                               |                                                                              |         |                                                |                       |                             |                    |                             |       |