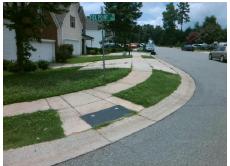

## **Access Compliance Report Public Rights-of-Way** (Curb Ramps)

Intersection ID: 5009 Main Street: OAK DR Cross Street: FOX\_POINT\_DR Location: SW ADA ID: 24EC293004DB Ramp Type: PerpDiag Initial Pass/Fail: Fail **Overall Compliance: No** Severity Score: 21.25

## Field Measurements/Component Compliance

**FOX POINT DR** Street 1 Name Stop Condition-Street 2 StopSign Street 2 Name OAK DR Stop Condition-Street 1 None

Possible Solutions: Remove & Replace Curb Ramp With Two New Directional Ramps or Equivalent. Surveyor Notes: N/A PROW/ADA: R304.5.1, R304.5.3

Total Cost: 3200.00

| Compliance Description Data Compliance Description Data |                       |       |     |                             |       |
|---------------------------------------------------------|-----------------------|-------|-----|-----------------------------|-------|
| N/A                                                     | Ramp Length (in)      | 47.5  | Yes | Ramp Slope (%)              | 7.0   |
| No                                                      | Ramp Width (in)       | 38.5  | No  | Ramp XSlope (%)             | 5.2   |
| N/A                                                     | Flare Type LT         | N/A   | N/A | Flare Type RT               | N/A   |
| N/A                                                     | Flare Slope LT (%)    | N/A   | N/A | Flare Slope RT (%)          | N/A   |
| N/A                                                     | Flare Traversable LT? | N/A   | N/A | Flare Traversable RT?       | N/A   |
| N/A                                                     | Landing Length (in)   | N/A   | N/A | DWS Provided?               | N/A   |
| N/A                                                     | Landing Width (in)    | N/A   | N/A | DWS Contrast?               | N/A   |
| N/A                                                     | Landing Slope (%)     | N/A   | N/A | DWS Length (in)             | N/A   |
| N/A                                                     | Landing X Slope (%)   | N/A   | N/A | DWS Full Width?             | N/A   |
| N/A                                                     | Landing Curb? (Y/N)   | N/A   | N/A | DWS Offset (in)             | N/A   |
| N/A                                                     | Shared Landing?       | N/A   |     | ( )                         |       |
| N/A                                                     | Gutter Ponding?       | N/A   | N/A | Gutter Slope (%)            | N/A   |
| N/A                                                     | Gutter Lip Ht (in)    | N/A   | N/A | Gutter X Slope (%)          | N/A   |
| N/A                                                     | Painted X Walk1?      | No    | N/A | Painted X Walk2?            | No    |
|                                                         | X Walk 1 Direction    | To SE |     | X Walk 2 Direction          | To NE |
| N/A                                                     | X Walk 1 Width (in)   | N/A   | N/A | X Walk 2 Width (in)         | N/A   |
|                                                         | X Walk 1 Slope (%)    | 1.5   |     | X Walk 2 Slope (%)          | 7.7   |
|                                                         | X Walk 1 X Slope (%)  | 5.8   |     | X Walk 2 X Slope (%)        | 2.7   |
| N/A                                                     | Ramp inside XWalk1?   | N/A   | N/A | Ramp inside XWalk2?         | N/A   |
|                                                         | Road Slope (%)        | 4.9   | N/A | Clear Space?                | N/A   |
|                                                         | Road X Slope (%)      | 2.8   | N/A | Clear Space to XWalk (in)   | N/A   |
| N/A                                                     | Any Obstructions?     | N/A   | N/A | Storm Grate/Utility Hazard? | N/A   |
|                                                         | Obstruction Type      |       |     | Storm Grate/Utility Type    |       |
|                                                         |                       | N/A   |     |                             | N/A   |
|                                                         |                       |       | Yes | Surface Condition? (G/P)    | Good  |
|                                                         |                       | ·     | •   |                             |       |