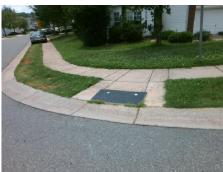

## **Access Compliance Report Public Rights-of-Way** (Curb Ramps)

Intersection ID: 5009 Main Street: OAK DR Cross Street: FOX\_POINT\_DR Location: SW ADA ID: 24EC293004DB Ramp Type: PerpDiag Initial Pass/Fail: Fail **Overall Compliance: No** Severity Score: 21.25

## Field Measurements/Component Compliance

**FOX POINT DR** Street 1 Name Stop Condition-Street 2 StopSign Street 2 Name OAK DR Stop Condition-Street 1 None

Possible Solutions: Remove & Replace Curb Ramp With Two New Directional Ramps or Equivalent. Surveyor Notes: N/A PROW/ADA: R304.5.1, R304.5.3

Total Cost: 3200.00

| Compliance Description Data Compliance Description Data |                       |       |     |                             |       |
|---------------------------------------------------------|-----------------------|-------|-----|-----------------------------|-------|
| N/A                                                     | Ramp Length (in)      | 47.5  | Yes | Ramp Slope (%)              | 7.0   |
| No                                                      | Ramp Width (in)       | 38.5  | No  | Ramp XSlope (%)             | 5.2   |
| N/A                                                     | Flare Type LT         | N/A   | N/A | Flare Type RT               | N/A   |
| N/A                                                     | Flare Slope LT (%)    | N/A   | N/A | Flare Slope RT (%)          | N/A   |
| N/A                                                     | Flare Traversable LT? | N/A   | N/A | Flare Traversable RT?       | N/A   |
| N/A                                                     | Landing Length (in)   | N/A   | N/A | DWS Provided?               | N/A   |
| N/A                                                     | Landing Width (in)    | N/A   | N/A | DWS Contrast?               | N/A   |
| N/A                                                     | Landing Slope (%)     | N/A   | N/A | DWS Length (in)             | N/A   |
| N/A                                                     | Landing X Slope (%)   | N/A   | N/A | DWS Full Width?             | N/A   |
| N/A                                                     | Landing Curb? (Y/N)   | N/A   | N/A | DWS Offset (in)             | N/A   |
| N/A                                                     | Shared Landing?       | N/A   |     | ( )                         |       |
| N/A                                                     | Gutter Ponding?       | N/A   | N/A | Gutter Slope (%)            | N/A   |
| N/A                                                     | Gutter Lip Ht (in)    | N/A   | N/A | Gutter X Slope (%)          | N/A   |
| N/A                                                     | Painted X Walk1?      | No    | N/A | Painted X Walk2?            | No    |
|                                                         | X Walk 1 Direction    | To SE |     | X Walk 2 Direction          | To NE |
| N/A                                                     | X Walk 1 Width (in)   | N/A   | N/A | X Walk 2 Width (in)         | N/A   |
|                                                         | X Walk 1 Slope (%)    | 1.5   |     | X Walk 2 Slope (%)          | 7.7   |
|                                                         | X Walk 1 X Slope (%)  | 5.8   |     | X Walk 2 X Slope (%)        | 2.7   |
| N/A                                                     | Ramp inside XWalk1?   | N/A   | N/A | Ramp inside XWalk2?         | N/A   |
|                                                         | Road Slope (%)        | 4.9   | N/A | Clear Space?                | N/A   |
|                                                         | Road X Slope (%)      | 2.8   | N/A | Clear Space to XWalk (in)   | N/A   |
| N/A                                                     | Any Obstructions?     | N/A   | N/A | Storm Grate/Utility Hazard? | N/A   |
|                                                         | Obstruction Type      |       |     | Storm Grate/Utility Type    |       |
|                                                         |                       | N/A   |     |                             | N/A   |
|                                                         |                       |       | Yes | Surface Condition? (G/P)    | Good  |
|                                                         |                       | ·     | •   |                             |       |