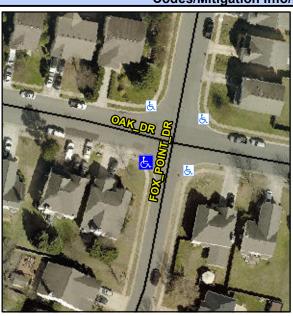

## **Access Compliance Report Public Rights-of-Way** (Curb Ramps)

Intersection ID: 5009 Main Street: OAK DR Cross Street: FOX\_POINT\_DR Location: SW ADA ID: 24EC293004DB Ramp Type: PerpDiag Initial Pass/Fail: Fail **Overall Compliance: No** Severity Score: 21.25

## Field Measurements/Component Compliance

**FOX POINT DR** Street 1 Name Stop Condition-Street 2 StopSign Street 2 Name OAK DR Stop Condition-Street 1 None

Possible Solutions: Remove & Replace Curb Ramp With Two New Directional Ramps or Equivalent. Surveyor Notes: N/A PROW/ADA: R304.5.1, R304.5.3