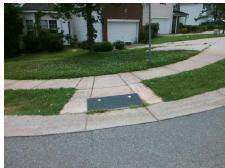

## **Access Compliance Report Public Rights-of-Way** (Curb Ramps)

Intersection ID: 5009 Main Street: OAK DR Cross Street: FOX\_POINT\_DR Location: SW ADA ID: 24EC293004DB Ramp Type: PerpDiag Initial Pass/Fail: Fail **Overall Compliance: No** Severity Score: 21.25

## Field Measurements/Component Compliance

**FOX POINT DR** Street 1 Name Stop Condition-Street 2 StopSign Street 2 Name OAK DR Stop Condition-Street 1 None

Possible Solutions: Remove & Replace Curb Ramp With Two New Directional Ramps or Equivalent. Surveyor Notes: N/A PROW/ADA: R304.5.1, R304.5.3

Total Cost: 3200.00

| Compliance Description Data Compliance Description Data |                       |       |     |                             |       |
|---------------------------------------------------------|-----------------------|-------|-----|-----------------------------|-------|
| N/A                                                     | Ramp Length (in)      | 47.5  | Yes | Ramp Slope (%)              | 7.0   |
| No                                                      | Ramp Width (in)       | 38.5  | No  | Ramp XSlope (%)             | 5.2   |
| N/A                                                     | Flare Type LT         | N/A   | N/A | Flare Type RT               | N/A   |
| N/A                                                     | Flare Slope LT (%)    | N/A   | N/A | Flare Slope RT (%)          | N/A   |
| N/A                                                     | Flare Traversable LT? | N/A   | N/A | Flare Traversable RT?       | N/A   |
| N/A                                                     | Landing Length (in)   | N/A   | N/A | DWS Provided?               | N/A   |
| N/A                                                     | Landing Width (in)    | N/A   | N/A | DWS Contrast?               | N/A   |
| N/A                                                     | Landing Slope (%)     | N/A   | N/A | DWS Length (in)             | N/A   |
| N/A                                                     | Landing X Slope (%)   | N/A   | N/A | DWS Full Width?             | N/A   |
| N/A                                                     | Landing Curb? (Y/N)   | N/A   | N/A | DWS Offset (in)             | N/A   |
| N/A                                                     | Shared Landing?       | N/A   |     | ( )                         |       |
| N/A                                                     | Gutter Ponding?       | N/A   | N/A | Gutter Slope (%)            | N/A   |
| N/A                                                     | Gutter Lip Ht (in)    | N/A   | N/A | Gutter X Slope (%)          | N/A   |
| N/A                                                     | Painted X Walk1?      | No    | N/A | Painted X Walk2?            | No    |
|                                                         | X Walk 1 Direction    | To SE |     | X Walk 2 Direction          | To NE |
| N/A                                                     | X Walk 1 Width (in)   | N/A   | N/A | X Walk 2 Width (in)         | N/A   |
|                                                         | X Walk 1 Slope (%)    | 1.5   |     | X Walk 2 Slope (%)          | 7.7   |
|                                                         | X Walk 1 X Slope (%)  | 5.8   |     | X Walk 2 X Slope (%)        | 2.7   |
| N/A                                                     | Ramp inside XWalk1?   | N/A   | N/A | Ramp inside XWalk2?         | N/A   |
|                                                         | Road Slope (%)        | 4.9   | N/A | Clear Space?                | N/A   |
|                                                         | Road X Slope (%)      | 2.8   | N/A | Clear Space to XWalk (in)   | N/A   |
| N/A                                                     | Any Obstructions?     | N/A   | N/A | Storm Grate/Utility Hazard? | N/A   |
|                                                         | Obstruction Type      |       |     | Storm Grate/Utility Type    |       |
|                                                         |                       | N/A   |     |                             | N/A   |
|                                                         |                       |       | Yes | Surface Condition? (G/P)    | Good  |
|                                                         |                       | ·     | •   |                             |       |