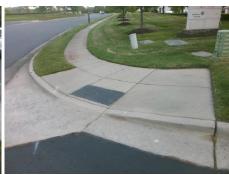

## **Access Compliance Report Public Rights-of-Way** (Curb Ramps)

Intersection ID: 10041631 Main Street: WHITEHALL PARK DR **Cross Street: N/A** Location: NE Ramp Type: PerpDiag ADA ID: 24F35CD692D9 Initial Pass/Fail: Fail **Overall Compliance: No** Severity Score: 33.75

**Codes/Mitigation Info/Possible Solution** 

Street 1 Name Stop Condition-Street 2 Street 2 Name Stop Condition-Street 1 WHITEHALL PARK DR None **ENTRANCE** StopSign

Possible Solutions: **Remove & Replace Curb Ramp With** Two New Directional Ramps or Equivalent. Surveyor Notes: N/A PROW/ADA: Not Found, R304.5.1, R304.2.2, R304.5.3

Total Cost: 3200.00

| Field Measurements/Component Compliance |                        |       |            |       |                         |       |
|-----------------------------------------|------------------------|-------|------------|-------|-------------------------|-------|
| Con                                     | Compliance Description |       | Compliance |       | Description             | Data  |
| N/A                                     | Ramp Length (in)       | 48.0  | No         | Ram   | Slope (%)               | 9.5   |
| No                                      | Ramp Width (in)        | 42.0  | No         | Ram   | XSlope (%)              | 5.7   |
| N/A                                     | Flare Type LT          | N/A   | N/A        | Flare | Type RT                 | N/A   |
| N/A                                     | Flare Slope LT (%)     | N/A   | N/A        | Flare | Slope RT (%)            | N/A   |
| N/A                                     | Flare Traversable LT?  | N/A   | N/A        | Flare | Traversable RT?         | N/A   |
| N/A                                     | Landing Length (in)    | N/A   | N/A        | DWS   | Provided?               | N/A   |
| N/A                                     | Landing Width (in)     | N/A   | N/A        | DWS   | Contrast?               | N/A   |
| N/A                                     | Landing Slope (%)      | N/A   | N/A        | DWS   | Length (in)             | N/A   |
| N/A                                     | Landing X Slope (%)    | N/A   | N/A        | DWS   | Full Width?             | N/A   |
| N/A                                     | Landing Curb? (Y/N)    | N/A   | N/A        | DWS   | Offset (in)             | N/A   |
| N/A                                     | Shared Landing?        | N/A   |            |       |                         |       |
| N/A                                     | Gutter Ponding?        | N/A   | N/A        | Gutte | er Slope (%)            | N/A   |
| N/A                                     | Gutter Lip Ht (in)     | N/A   | N/A        | Gutte | er X Slope (%)          | N/A   |
| N/A                                     | Painted X Walk1?       | No    | N/A        | Paint | ed X Walk2?             | No    |
|                                         | X Walk 1 Direction     | To SW |            | X Wa  | lk 2 Direction          | To SE |
| N/A                                     | X Walk 1 Width (in)    | N/A   | N/A        | X Wa  | lk 2 Width (in)         | N/A   |
|                                         | X Walk 1 Slope (%)     | 8.3   |            | X Wa  | lk 2 Slope (%)          | 0.7   |
|                                         | X Walk 1 X Slope (%)   | 1.0   |            | X Wa  | lk 2 X Slope (%)        | 9.0   |
| N/A                                     | Ramp inside XWalk1?    | N/A   | N/A        | Ram   | o inside XWalk2?        | N/A   |
|                                         | Road Slope (%)         | 3.9   | N/A        | Clear | Space?                  | N/A   |
|                                         | Road X Slope (%)       | 1.6   | N/A        | Clear | Space to XWalk (in)     | N/A   |
| N/A                                     | Any Obstructions?      | N/A   | N/A        | Storn | n Grate/Utility Hazard? | N/A   |
|                                         | Obstruction Type       |       |            | Storn | n Grate/Utility Type    |       |
|                                         |                        | N/A   |            |       |                         | N/A   |
|                                         |                        |       | Yes        | Surfa | ce Condition? (G/P)     | Good  |
|                                         |                        |       |            |       |                         |       |