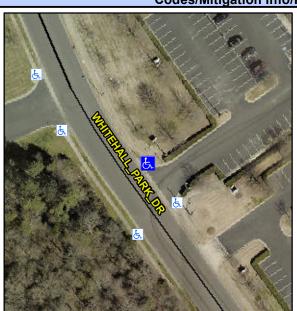

## **Access Compliance Report Public Rights-of-Way** (Curb Ramps)

Intersection ID: 10041631 Main Street: WHITEHALL PARK DR **Cross Street: N/A** Location: NE Ramp Type: PerpDiag ADA ID: 24F35CD692D9 Initial Pass/Fail: Fail **Overall Compliance: No** Severity Score: 33.75