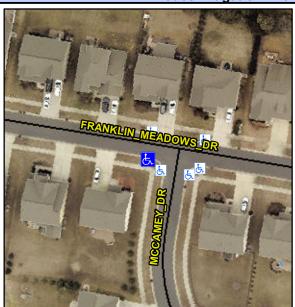

N/A

Good

Intersection ID: 48147Main Street:MCCAMEY\_DRCross Street:FRANKLIN\_MEADOWS\_DRLocation:SWADA ID: 24FACD4DA089Ramp Type:PerpInitial Pass/Fail:FailOverall Compliance:NoSeverity Score:8.75

Codes/Mitigation Info/Possible Solution