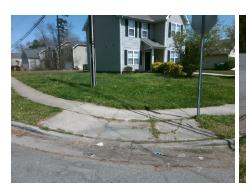

Remove & Replace Entire Ramp. Surveyor Notes: N/A PROW/ADA: Not Found, R304.5.1, R304.5.1, R304.3.2, R304.5.3

Total Cost:

1800.00

| N/A      | Flare Type LT         | N/A  | N/A | Flare Type RT               | N/A |
|----------|-----------------------|------|-----|-----------------------------|-----|
| N/A      | Flare Slope LT (%)    | N/A  | N/A | Flare Slope RT (%)          | N/A |
| N/A      | Flare Traversable LT? | N/A  | N/A | Flare Traversable RT?       | N/A |
| N/A      | Landing Length (in)   | N/A  | N/A | DWS Provided?               | N/A |
| N/A      | Landing Width (in)    | N/A  | N/A | DWS Contrast?               | N/A |
| N/A      | Landing Slope (%)     | N/A  | N/A | DWS Length (in)             | N/A |
| N/A      | Landing X Slope (%)   | N/A  | N/A | DWS Full Width?             | N/A |
| N/A      | Landing Curb? (Y/N)   | N/A  | N/A | DWS Offset (in)             | N/A |
| N/A      | Shared Landing?       | N/A  |     |                             |     |
| N/A      | Gutter Ponding?       | N/A  | N/A | Gutter Slope (%)            | N/A |
| N/A      | Gutter Lip Ht (in)    | N/A  | N/A | Gutter X Slope (%)          | N/A |
| N/A      | Painted X Walk1?      | No   | N/A | Painted X Walk2?            | N/A |
|          | X Walk 1 Direction    | To S |     | X Walk 2 Direction          | N/A |
|          | X Walk 1 Width (in)   | N/A  |     | X Walk 2 Width (in)         | N/A |
|          | X Walk 1 Slope (%)    | 0.5  |     | X Walk 2 Slope (%)          | N/A |
|          | X Walk 1 X Slope (%)  | 1.6  |     | X Walk 2 X Slope (%)        | N/A |
| N/A      | Ramp inside XWalk1?   | N/A  | N/A | Ramp inside XWalk2?         | N/A |
|          | Road Slope (%)        | N/A  |     | Clear Space?                | N/A |
|          | Road X Slope (%)      | N/A  | N/A | Clear Space to XWalk (in)   | N/A |
| The same |                       |      | N/A | Any Obstruction?            | N/A |
|          |                       |      |     | Obstruction Type            |     |
|          |                       |      |     |                             | N/A |
|          |                       |      | N/A | Storm Grate/Utility Hazard? | N/A |
|          |                       |      | l   | Storm Grate/Utility Type    |     |