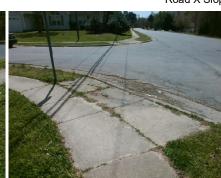

Remove & Replace Entire Ramp. Surveyor Notes: N/A PROW/ADA: Not Found, R304.5.1, R304.5.1, R304.3.2, R304.5.3

Total Cost:

1800.00

| N/A      | Flare Type LT         | N/A  | N/A | Flare Type RT               | N/A |
|----------|-----------------------|------|-----|-----------------------------|-----|
| N/A      | Flare Slope LT (%)    | N/A  | N/A | Flare Slope RT (%)          | N/A |
| N/A      | Flare Traversable LT? | N/A  | N/A | Flare Traversable RT?       | N/A |
| N/A      | Landing Length (in)   | N/A  | N/A | DWS Provided?               | N/A |
| N/A      | Landing Width (in)    | N/A  | N/A | DWS Contrast?               | N/A |
| N/A      | Landing Slope (%)     | N/A  | N/A | DWS Length (in)             | N/A |
| N/A      | Landing X Slope (%)   | N/A  | N/A | DWS Full Width?             | N/A |
| N/A      | Landing Curb? (Y/N)   | N/A  | N/A | DWS Offset (in)             | N/A |
| N/A      | Shared Landing?       | N/A  |     |                             |     |
| N/A      | Gutter Ponding?       | N/A  | N/A | Gutter Slope (%)            | N/A |
| N/A      | Gutter Lip Ht (in)    | N/A  | N/A | Gutter X Slope (%)          | N/A |
| N/A      | Painted X Walk1?      | No   | N/A | Painted X Walk2?            | N/A |
|          | X Walk 1 Direction    | To S |     | X Walk 2 Direction          | N/A |
|          | X Walk 1 Width (in)   | N/A  |     | X Walk 2 Width (in)         | N/A |
|          | X Walk 1 Slope (%)    | 0.5  |     | X Walk 2 Slope (%)          | N/A |
|          | X Walk 1 X Slope (%)  | 1.6  |     | X Walk 2 X Slope (%)        | N/A |
| N/A      | Ramp inside XWalk1?   | N/A  | N/A | Ramp inside XWalk2?         | N/A |
|          | Road Slope (%)        | N/A  |     | Clear Space?                | N/A |
|          | Road X Slope (%)      | N/A  | N/A | Clear Space to XWalk (in)   | N/A |
| The same |                       |      | N/A | Any Obstruction?            | N/A |
|          |                       |      |     | Obstruction Type            |     |
|          |                       |      |     |                             | N/A |
|          |                       |      | N/A | Storm Grate/Utility Hazard? | N/A |
|          |                       |      | l   | Storm Grate/Utility Type    |     |