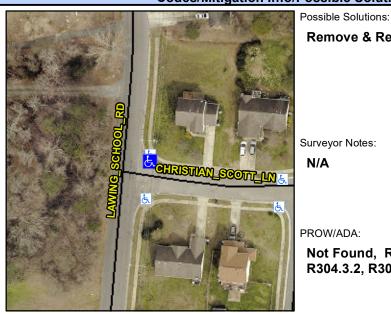

N/A

8.2

Good

Main Street: CHRISTIAN\_SCOTT\_LN **Cross Street: LAWING SCHOOL RD** Location: Intersection ID: 29213 NE Ramp Type: Combination1 Initial Pass/Fail: Fail **Overall Compliance: No** 22.5 ADA ID: 24FE00833984 **Severity Score:** 

Data

61.5

45.0

9.0

3.0

49.5

47.5

Street 1 Name StopSign Stop Condition-Street 1 **CHRISTIAN SCOTT LN** Street 2 Name N/A Stop Condition-Street 2 N/A