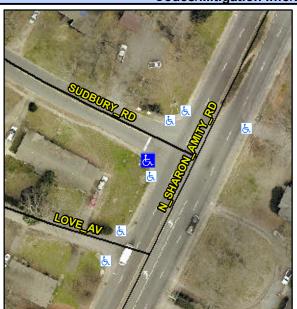

## Access Compliance Report Public Rights-of-Way (Curb Ramps)

Intersection ID: 13365 Main Street: N\_SHARON\_AMITY\_RD Cross Street: SUDBURY\_RD Location: W

ADA ID: 2501DDE0CE83 Ramp Type: Perp Initial Pass/Fail: Fail Overall Compliance: No Severity Score: 30

## Field Measurements/Component Compliance

Street 1 Name
Stop Condition-Street 2
StopSign
Street 2 Name
N/A
Stop Condition-Street 1
N/A

Possible Solutions:

Remove & Replace Entire Ramp.

Surveyor Notes:

N/A