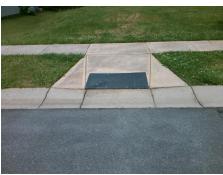

## Field Measurements/Component Compliance

Street 1 Name PROSPERITY COMMONS DR
Stop Condition-Street 2 None
Street 2 Name N/A
Stop Condition-Street 1 N/A

Possible Solutions:

Remove & Replace Entire Ramp.

Surveyor Notes:

N/A

PROW/ADA:

Not Found, R304.5.3, R302.7.2

Total Cost: \$ 1850.00

Compliance Description Data Compliance Description Data Yes N/A Ramp Length (in) 70.0 Ramp Slope (%) 6.6 No Yes Ramp Width (in) 48.0 Ramp XSlope (%) 2.7 N/A Flare Type LT Sloped N/A Flare Type RT N/A N/A 4.0 N/A Flare Slope RT (%) Flare Slope LT (%) 8.3 N/A Flare Traversable LT? No N/A Flare Traversable RT? No Yes 48.0 Yes DWS Provided? Landing Length (in) Yes Yes Landing Width (in) 71.0 Yes **DWS Contrast?** Yes Yes Landing Slope (%) 1.2 Yes DWS Length (in) 25.5 Yes Landing X Slope (%) 1.9 Yes DWS Full Width? Yes N/A Landing Curb? (Y/N) No Yes DWS Offset (in) 0.0 N/A Shared Landing? No **Gutter Ponding?** No Yes Gutter Slope (%) Yes 2.0 No Gutter Lip Ht (in) 1.0 Yes Gutter X Slope (%) 2.0 N/A Painted X Walk1? No N/A Painted X Walk2? N/A X Walk 1 Direction To SE X Walk 2 Direction N/A N/A N/A X Walk 1 Width (in) X Walk 2 Width (in) N/A X Walk 1 Slope (%) X Walk 2 Slope (%) N/A 4.0 X Walk 1 X Slope (%) 2.2 X Walk 2 X Slope (%) N/A N/A N/A N/A Ramp inside XWalk1? Ramp inside XWalk2? N/A Road Slope (%) N/A N/A Clear Space? Yes Road X Slope (%) N/A N/A Clear Space to XWalk (in) N/A Yes Any Obstructions? No Yes Storm Grate/Utility Hazard? No **Obstruction Type** Storm Grate/Utility Type N/A N/A