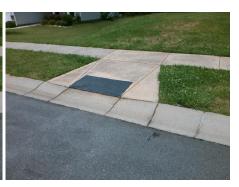

## Field Measurements/Component Compliance

Street 1 Name PROSPERITY COMMONS DR
Stop Condition-Street 2 None
Street 2 Name N/A
Stop Condition-Street 1 N/A

Possible Solutions:

Remove & Replace Entire Ramp.

Surveyor Notes:

N/A

PROW/ADA:

Not Found, R304.5.3, R302.7.2

Total Cost: \$ 1850.00

Compliance Description Data Compliance Description Data Yes N/A Ramp Length (in) 70.0 Ramp Slope (%) 6.6 No Yes Ramp Width (in) 48.0 Ramp XSlope (%) 2.7 N/A Flare Type LT Sloped N/A Flare Type RT N/A N/A 4.0 N/A Flare Slope RT (%) Flare Slope LT (%) 8.3 N/A Flare Traversable LT? No N/A Flare Traversable RT? No Yes 48.0 Yes DWS Provided? Landing Length (in) Yes Yes Landing Width (in) 71.0 Yes **DWS Contrast?** Yes Yes Landing Slope (%) 1.2 Yes DWS Length (in) 25.5 Yes Landing X Slope (%) 1.9 Yes DWS Full Width? Yes N/A Landing Curb? (Y/N) No Yes DWS Offset (in) 0.0 N/A Shared Landing? No **Gutter Ponding?** No Yes Gutter Slope (%) Yes 2.0 No Gutter Lip Ht (in) 1.0 Yes Gutter X Slope (%) 2.0 N/A Painted X Walk1? No N/A Painted X Walk2? N/A X Walk 1 Direction To SE X Walk 2 Direction N/A N/A N/A X Walk 1 Width (in) X Walk 2 Width (in) N/A X Walk 1 Slope (%) X Walk 2 Slope (%) N/A 4.0 X Walk 1 X Slope (%) 2.2 X Walk 2 X Slope (%) N/A N/A N/A N/A Ramp inside XWalk1? Ramp inside XWalk2? N/A Road Slope (%) N/A N/A Clear Space? Yes Road X Slope (%) N/A N/A Clear Space to XWalk (in) N/A Yes Any Obstructions? No Yes Storm Grate/Utility Hazard? No **Obstruction Type** Storm Grate/Utility Type N/A N/A