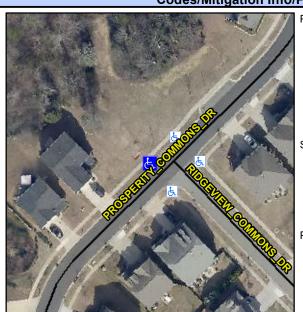

## Access Compliance Report Public Rights-of-Way (Curb Ramps)

Intersection ID: 43361 Main Street: PROSPERITY\_COMMONS\_DR Cross Street: RIDGEVIEW\_COMMONS\_DR Location: W

ADA ID: 250F7B5141D1 Ramp Type: Perp Initial Pass/Fail: Pass Overall Compliance: No Severity Score: 15.25