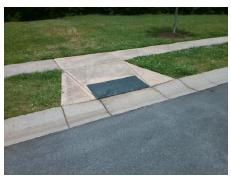

## Field Measurements/Component Compliance

Street 1 Name PROSPERITY COMMONS DR
Stop Condition-Street 2 None
Street 2 Name N/A
Stop Condition-Street 1 N/A

Possible Solutions:

Remove & Replace Entire Ramp.

Surveyor Notes:

N/A

PROW/ADA:

Not Found, R304.5.3, R302.7.2

Total Cost: \$ 1850.00

Compliance Description Data Compliance Description Data Yes N/A Ramp Length (in) 70.0 Ramp Slope (%) 6.6 No Yes Ramp Width (in) 48.0 Ramp XSlope (%) 2.7 N/A Flare Type LT Sloped N/A Flare Type RT N/A N/A 4.0 N/A Flare Slope RT (%) Flare Slope LT (%) 8.3 N/A Flare Traversable LT? No N/A Flare Traversable RT? No Yes 48.0 Yes DWS Provided? Landing Length (in) Yes Yes Landing Width (in) 71.0 Yes **DWS Contrast?** Yes Yes Landing Slope (%) 1.2 Yes DWS Length (in) 25.5 Yes Landing X Slope (%) 1.9 Yes DWS Full Width? Yes N/A Landing Curb? (Y/N) No Yes DWS Offset (in) 0.0 N/A Shared Landing? No **Gutter Ponding?** No Yes Gutter Slope (%) Yes 2.0 No Gutter Lip Ht (in) 1.0 Yes Gutter X Slope (%) 2.0 N/A Painted X Walk1? No N/A Painted X Walk2? N/A X Walk 1 Direction To SE X Walk 2 Direction N/A N/A N/A X Walk 1 Width (in) X Walk 2 Width (in) N/A X Walk 1 Slope (%) X Walk 2 Slope (%) N/A 4.0 X Walk 1 X Slope (%) 2.2 X Walk 2 X Slope (%) N/A N/A N/A N/A Ramp inside XWalk1? Ramp inside XWalk2? N/A Road Slope (%) N/A N/A Clear Space? Yes Road X Slope (%) N/A N/A Clear Space to XWalk (in) N/A Yes Any Obstructions? No Yes Storm Grate/Utility Hazard? No **Obstruction Type** Storm Grate/Utility Type N/A N/A