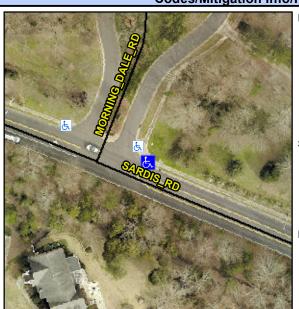

## **Access Compliance Report Public Rights-of-Way** (Curb Ramps)

Intersection ID: 22560 Main Street: MORNING\_DALE\_RD Cross Street: SARDIS\_RD Location: **Overall Compliance: No** Severity Score: 26.25 ADA ID: 25123329DF66 Ramp Type: Perp Initial Pass/Fail: Fail

**Codes/Mitigation Info/Possible Solution** 

| Street 1 Name           | SARDIS RD |
|-------------------------|-----------|
| Stop Condition-Street 2 | None      |
| Street 2 Name           | N/A       |
| Stop Condition-Street 1 | N/A       |