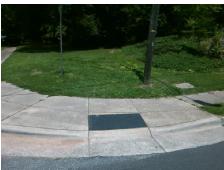

| Total Cost: | \$ | 1850.00 |
|-------------|----|---------|

| Field Measurements/Component Compliance |                       |       |       |        |                         |      |
|-----------------------------------------|-----------------------|-------|-------|--------|-------------------------|------|
| Compl                                   | iance Description     | Data  | Compl | liance | Description             | Data |
| N/A                                     | Ramp Length (in)      | 28.0  | No    | Ramp   | Slope (%)               | 13.1 |
| Yes                                     | Ramp Width (in)       | 48.0  | Yes   | Ramp   | XSlope (%)              | 2.4  |
| N/A                                     | Flare Type LT         | N/A   | N/A   | Flare  | Type RT                 | N/A  |
| N/A                                     | Flare Slope LT (%)    | N/A   | N/A   | Flare  | Slope RT (%)            | N/A  |
| N/A                                     | Flare Traversable LT? | N/A   | N/A   | Flare  | Traversable RT?         | N/A  |
| N/A                                     | Landing Length (in)   | N/A   | N/A   | DWS    | Provided?               | N/A  |
| N/A                                     | Landing Width (in)    | N/A   | N/A   | DWS    | Contrast?               | N/A  |
| N/A                                     | Landing Slope (%)     | N/A   | N/A   | DWS    | Length (in)             | N/A  |
| N/A                                     | Landing X Slope (%)   | N/A   | N/A   | DWS    | Full Width?             | N/A  |
| N/A                                     | Landing Curb? (Y/N)   | N/A   | N/A   | DWS    | Offset (in)             | N/A  |
| N/A                                     | Shared Landing?       | N/A   |       |        |                         |      |
| N/A                                     | Gutter Ponding?       | N/A   | N/A   | Gutte  | r Slope (%)             | N/A  |
| N/A                                     | Gutter Lip Ht (in)    | N/A   | N/A   | Gutte  | r X Slope (%)           | N/A  |
| N/A                                     | Painted X Walk1?      | No    | N/A   | Paint  | ed X Walk2?             | N/A  |
|                                         | X Walk 1 Direction    | To SW |       | X Wa   | lk 2 Direction          | N/A  |
| N/A                                     | X Walk 1 Width (in)   | N/A   | N/A   | X Wa   | lk 2 Width (in)         | N/A  |
|                                         | X Walk 1 Slope (%)    | 5.4   |       | X Wa   | lk 2 Slope (%)          | N/A  |
|                                         | X Walk 1 X Slope (%)  | 3.0   |       | X Wa   | lk 2 X Slope (%)        | N/A  |
| N/A                                     | Ramp inside XWalk1?   | N/A   | N/A   | Ramp   | inside XWalk2?          | N/A  |
|                                         | Road Slope (%)        | N/A   | N/A   | Clear  | Space?                  | N/A  |
|                                         | Road X Slope (%)      | N/A   | N/A   | Clear  | Space to XWalk (in)     | N/A  |
| N/A                                     | Any Obstructions?     | N/A   | N/A   | Storm  | n Grate/Utility Hazard? | N/A  |
|                                         | Obstruction Type      |       |       | Storm  | n Grate/Utility Type    |      |
|                                         |                       | N/A   |       |        |                         | N/A  |
|                                         |                       |       | Yes   | Surfa  | ce Condition? (G/P)     | Good |
| #                                       |                       |       |       |        |                         |      |