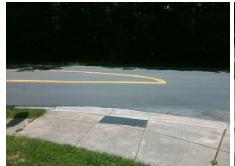

| Total Cost: | \$ | 1850.00 |
|-------------|----|---------|

| Field Measurements/Component Compliance |                       |       |       |        |                         |      |
|-----------------------------------------|-----------------------|-------|-------|--------|-------------------------|------|
| Compl                                   | iance Description     | Data  | Compl | liance | Description             | Data |
| N/A                                     | Ramp Length (in)      | 28.0  | No    | Ramp   | Slope (%)               | 13.1 |
| Yes                                     | Ramp Width (in)       | 48.0  | Yes   | Ramp   | XSlope (%)              | 2.4  |
| N/A                                     | Flare Type LT         | N/A   | N/A   | Flare  | Type RT                 | N/A  |
| N/A                                     | Flare Slope LT (%)    | N/A   | N/A   | Flare  | Slope RT (%)            | N/A  |
| N/A                                     | Flare Traversable LT? | N/A   | N/A   | Flare  | Traversable RT?         | N/A  |
| N/A                                     | Landing Length (in)   | N/A   | N/A   | DWS    | Provided?               | N/A  |
| N/A                                     | Landing Width (in)    | N/A   | N/A   | DWS    | Contrast?               | N/A  |
| N/A                                     | Landing Slope (%)     | N/A   | N/A   | DWS    | Length (in)             | N/A  |
| N/A                                     | Landing X Slope (%)   | N/A   | N/A   | DWS    | Full Width?             | N/A  |
| N/A                                     | Landing Curb? (Y/N)   | N/A   | N/A   | DWS    | Offset (in)             | N/A  |
| N/A                                     | Shared Landing?       | N/A   |       |        |                         |      |
| N/A                                     | Gutter Ponding?       | N/A   | N/A   | Gutte  | r Slope (%)             | N/A  |
| N/A                                     | Gutter Lip Ht (in)    | N/A   | N/A   | Gutte  | r X Slope (%)           | N/A  |
| N/A                                     | Painted X Walk1?      | No    | N/A   | Paint  | ed X Walk2?             | N/A  |
|                                         | X Walk 1 Direction    | To SW |       | X Wa   | lk 2 Direction          | N/A  |
| N/A                                     | X Walk 1 Width (in)   | N/A   | N/A   | X Wa   | lk 2 Width (in)         | N/A  |
|                                         | X Walk 1 Slope (%)    | 5.4   |       | X Wa   | lk 2 Slope (%)          | N/A  |
|                                         | X Walk 1 X Slope (%)  | 3.0   |       | X Wa   | lk 2 X Slope (%)        | N/A  |
| N/A                                     | Ramp inside XWalk1?   | N/A   | N/A   | Ramp   | inside XWalk2?          | N/A  |
|                                         | Road Slope (%)        | N/A   | N/A   | Clear  | Space?                  | N/A  |
|                                         | Road X Slope (%)      | N/A   | N/A   | Clear  | Space to XWalk (in)     | N/A  |
| N/A                                     | Any Obstructions?     | N/A   | N/A   | Storm  | n Grate/Utility Hazard? | N/A  |
|                                         | Obstruction Type      |       |       | Storm  | n Grate/Utility Type    |      |
|                                         |                       | N/A   |       |        |                         | N/A  |
|                                         |                       |       | Yes   | Surfa  | ce Condition? (G/P)     | Good |
| #                                       |                       |       |       |        |                         |      |