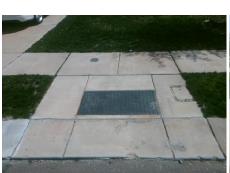

## Field Measurements/Component Compliance

No

Yes

N/A

N/A

N/A

Compliance Description

Ramp Slope (%)

Flare Type RT

Ramp XSlope (%)

Flare Slope RT (%)

Flare Traversable RT?

Data

48.0

48.0

N/A

N/A

N/A

Flare Traversable LT?

Street 1 Name Stop Condition-Street 2 Street 2 Name Stop Condition-Street 1

| Possible Solutions:           | Compli | ance  | Description     |
|-------------------------------|--------|-------|-----------------|
| Remove & Replace Entire Ramp. | N/A    | Ramp  | Length (in)     |
| ·                             | Yes    | Ramp  | o Width (in)    |
|                               | N/A    | Flare | Type LT         |
|                               | N/A    | Flare | Slope LT (%)    |
|                               | N/A    | Flare | Traversable LT  |
|                               | N/A    | Land  | ing Length (in) |
| Surveyor Notes:               | N/A    | Land  | ing Width (in)  |
| N/A                           | N/A    | Land  | ing Slope (%)   |
|                               | N/A    | Land  | ing X Slope (%  |
|                               | N/A    | Land  | ing Curb? (Y/N  |
|                               | N/A    | Share | ed Landing?     |
| PROW/ADA:                     | N/A    | Gutte | er Ponding?     |
| Not Found, R304.2.2           | N/A    | Gutte | er Lip Ht (in)  |
|                               | N/A    | Paint | ed X Walk1?     |
|                               |        | X Wa  | lk 1 Direction  |
|                               | N/A    | X Wa  | lk 1 Width (in) |
|                               |        | X Wa  | lk 1 Slope (%)  |
|                               |        | X Wa  | lk 1 X Slope (% |
|                               | N/A    | Ramp  | o inside XWalk  |