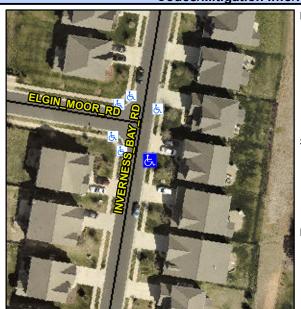

## **Access Compliance Report Public Rights-of-Way** (Curb Ramps)

Data

8.5

0.0

N/A

N/A

N/A

Intersection ID: N/A Main Street: INVERNESS BAY RD Cross Street: ELGIN MOOR RD Location: SE **Overall Compliance: No** 12.5 ADA ID: 251577C0768B Ramp Type: Perp Initial Pass/Fail: Fail **Severity Score:** 