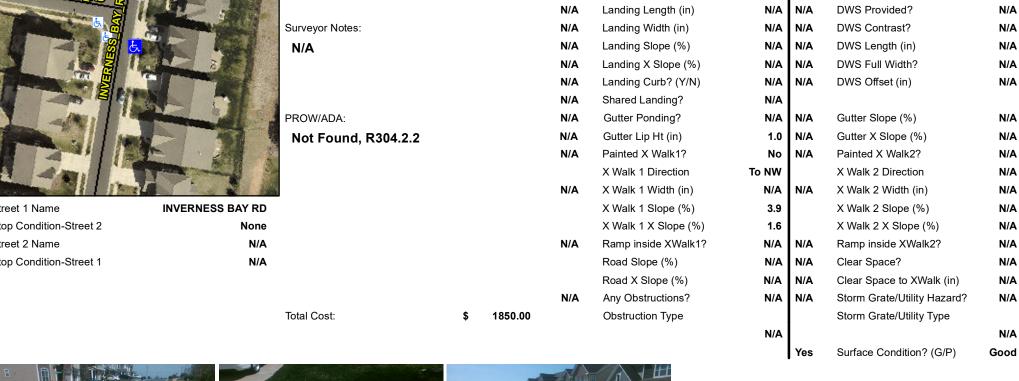

N/A

N/A

Flare Traversable LT?

Street 1 Name Stop Condition-Street 2 Street 2 Name Stop Condition-Street 1

| Possible Solutions:           | Compli | ance  | Description     |
|-------------------------------|--------|-------|-----------------|
| Remove & Replace Entire Ramp. | N/A    | Ramp  | Length (in)     |
| ·                             | Yes    | Ramp  | o Width (in)    |
|                               | N/A    | Flare | Type LT         |
|                               | N/A    | Flare | Slope LT (%)    |
|                               | N/A    | Flare | Traversable LT  |
|                               | N/A    | Land  | ing Length (in) |
| Surveyor Notes:               | N/A    | Land  | ing Width (in)  |
| N/A                           | N/A    | Land  | ing Slope (%)   |
|                               | N/A    | Land  | ing X Slope (%  |
|                               | N/A    | Land  | ing Curb? (Y/N  |
|                               | N/A    | Share | ed Landing?     |
| PROW/ADA:                     | N/A    | Gutte | er Ponding?     |
| Not Found, R304.2.2           | N/A    | Gutte | er Lip Ht (in)  |
|                               | N/A    | Paint | ed X Walk1?     |
|                               |        | X Wa  | lk 1 Direction  |
|                               | N/A    | X Wa  | lk 1 Width (in) |
|                               |        | X Wa  | lk 1 Slope (%)  |
|                               |        | X Wa  | lk 1 X Slope (% |
|                               | N/A    | Ramp  | o inside XWalk  |