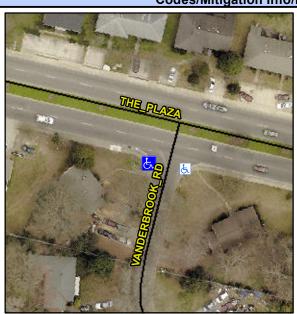

## **Access Compliance Report Public Rights-of-Way** (Curb Ramps)

Intersection ID: 9678 Main Street: THE PLAZA Cross Street: VANDERBROOK\_RD Location: SW ADA ID: 25256E572CB6 Ramp Type: Perp Initial Pass/Fail: Fail **Overall Compliance: No** Severity Score: 46.25

**Codes/Mitigation Info/Possible Solution** 

**VANDERBROOK RD** Street 1 Name Stop Condition-Street 2 StopSign Street 2 Name N/A Stop Condition-Street 1 N/A Possible Solutions: Remove & Replace Entire Ramp. Surveyor Notes: N/A PROW/ADA: Not Found, R304.5.1, R304.2.2, R304.5.3