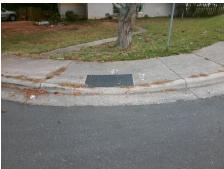

Total Cost: 1850.00

| Field Measurements/Component Compliance |                       |       |      |       |                         |      |
|-----------------------------------------|-----------------------|-------|------|-------|-------------------------|------|
| Compl                                   | iance Description     | Data  | Comp | iance | Description             | Data |
| N/A                                     | Ramp Length (in)      | 60.5  | No   | Ramp  | Slope (%)               | 8.6  |
| No                                      | Ramp Width (in)       | 47.5  | No   | Ramp  | XSlope (%)              | 7.0  |
| N/A                                     | Flare Type LT         | N/A   | N/A  | Flare | Type RT                 | N/A  |
| N/A                                     | Flare Slope LT (%)    | N/A   | N/A  | Flare | Slope RT (%)            | N/A  |
| N/A                                     | Flare Traversable LT? | N/A   | N/A  | Flare | Traversable RT?         | N/A  |
| N/A                                     | Landing Length (in)   | N/A   | N/A  | DWS   | Provided?               | N/A  |
| N/A                                     | Landing Width (in)    | N/A   | N/A  | DWS   | Contrast?               | N/A  |
| N/A                                     | Landing Slope (%)     | N/A   | N/A  | DWS   | Length (in)             | N/A  |
| N/A                                     | Landing X Slope (%)   | N/A   | N/A  | DWS   | Full Width?             | N/A  |
| N/A                                     | Landing Curb? (Y/N)   | N/A   | N/A  | DWS   | Offset (in)             | N/A  |
| N/A                                     | Shared Landing?       | N/A   |      |       |                         |      |
| N/A                                     | Gutter Ponding?       | N/A   | N/A  | Gutte | r Slope (%)             | N/A  |
| N/A                                     | Gutter Lip Ht (in)    | N/A   | N/A  | Gutte | r X Slope (%)           | N/A  |
| N/A                                     | Painted X Walk1?      | No    | N/A  | Paint | ed X Walk2?             | N/A  |
|                                         | X Walk 1 Direction    | To SE |      | X Wa  | lk 2 Direction          | N/A  |
| N/A                                     | X Walk 1 Width (in)   | N/A   | N/A  | X Wa  | lk 2 Width (in)         | N/A  |
|                                         | X Walk 1 Slope (%)    | 2.7   |      | X Wa  | lk 2 Slope (%)          | N/A  |
|                                         | X Walk 1 X Slope (%)  | 9.8   |      | X Wa  | lk 2 X Slope (%)        | N/A  |
| N/A                                     | Ramp inside XWalk1?   | N/A   | N/A  | Ram   | inside XWalk2?          | N/A  |
|                                         | Road Slope (%)        | N/A   | N/A  | Clear | Space?                  | N/A  |
|                                         | Road X Slope (%)      | N/A   | N/A  | Clear | Space to XWalk (in)     | N/A  |
| N/A                                     | Any Obstructions?     | N/A   | N/A  | Storn | n Grate/Utility Hazard? | N/A  |
|                                         | Obstruction Type      |       |      | Storn | n Grate/Utility Type    |      |
|                                         |                       | N/A   |      |       |                         | N/A  |
|                                         |                       |       | Yes  | Surfa | ce Condition? (G/P)     | Good |
|                                         |                       |       |      |       |                         |      |