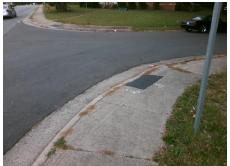

Total Cost: 1850.00

| Field Measurements/Component Compliance |                       |       |      |       |                         |      |
|-----------------------------------------|-----------------------|-------|------|-------|-------------------------|------|
| Compl                                   | iance Description     | Data  | Comp | iance | Description             | Data |
| N/A                                     | Ramp Length (in)      | 60.5  | No   | Ramp  | Slope (%)               | 8.6  |
| No                                      | Ramp Width (in)       | 47.5  | No   | Ramp  | XSlope (%)              | 7.0  |
| N/A                                     | Flare Type LT         | N/A   | N/A  | Flare | Type RT                 | N/A  |
| N/A                                     | Flare Slope LT (%)    | N/A   | N/A  | Flare | Slope RT (%)            | N/A  |
| N/A                                     | Flare Traversable LT? | N/A   | N/A  | Flare | Traversable RT?         | N/A  |
| N/A                                     | Landing Length (in)   | N/A   | N/A  | DWS   | Provided?               | N/A  |
| N/A                                     | Landing Width (in)    | N/A   | N/A  | DWS   | Contrast?               | N/A  |
| N/A                                     | Landing Slope (%)     | N/A   | N/A  | DWS   | Length (in)             | N/A  |
| N/A                                     | Landing X Slope (%)   | N/A   | N/A  | DWS   | Full Width?             | N/A  |
| N/A                                     | Landing Curb? (Y/N)   | N/A   | N/A  | DWS   | Offset (in)             | N/A  |
| N/A                                     | Shared Landing?       | N/A   |      |       |                         |      |
| N/A                                     | Gutter Ponding?       | N/A   | N/A  | Gutte | r Slope (%)             | N/A  |
| N/A                                     | Gutter Lip Ht (in)    | N/A   | N/A  | Gutte | r X Slope (%)           | N/A  |
| N/A                                     | Painted X Walk1?      | No    | N/A  | Paint | ed X Walk2?             | N/A  |
|                                         | X Walk 1 Direction    | To SE |      | X Wa  | lk 2 Direction          | N/A  |
| N/A                                     | X Walk 1 Width (in)   | N/A   | N/A  | X Wa  | lk 2 Width (in)         | N/A  |
|                                         | X Walk 1 Slope (%)    | 2.7   |      | X Wa  | lk 2 Slope (%)          | N/A  |
|                                         | X Walk 1 X Slope (%)  | 9.8   |      | X Wa  | lk 2 X Slope (%)        | N/A  |
| N/A                                     | Ramp inside XWalk1?   | N/A   | N/A  | Ram   | inside XWalk2?          | N/A  |
|                                         | Road Slope (%)        | N/A   | N/A  | Clear | Space?                  | N/A  |
|                                         | Road X Slope (%)      | N/A   | N/A  | Clear | Space to XWalk (in)     | N/A  |
| N/A                                     | Any Obstructions?     | N/A   | N/A  | Storn | n Grate/Utility Hazard? | N/A  |
|                                         | Obstruction Type      |       |      | Storn | n Grate/Utility Type    |      |
|                                         |                       | N/A   |      |       |                         | N/A  |
|                                         |                       |       | Yes  | Surfa | ce Condition? (G/P)     | Good |
|                                         |                       |       |      |       |                         |      |