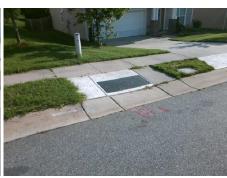

## Access Compliance Report Public Rights-of-Way (Curb Ramps)

Intersection ID: 47463Main Street:DOMINION\_VILLAGE\_DRCross Street:DOMINION\_GREEN\_DRLocation:NEADA ID: 2526E7D8E0E9Ramp Type:PerpInitial Pass/Fail:FailOverall Compliance:NoSeverity Score:25

Codes/Mitigation Info/Possible Solution

Street 1 Name DOMINION VILLAGE DR
Stop Condition-Street 2 None
Street 2 Name N/A
Stop Condition-Street 1 N/A

| 4                       | 1 CCCIDIO CCIALICII           |          |
|-------------------------|-------------------------------|----------|
| 1                       | Possible Solutions:           | <u>C</u> |
| 100                     | Remove & Replace Entire Ramp. | N/       |
|                         |                               | Ye       |
| 2                       |                               | N/       |
| 1                       |                               | N/       |
|                         |                               | N/       |
| - emil                  |                               | N/       |
| i                       | Surveyor Notes:               | N/       |
| 0.000                   | N/A                           | N/       |
|                         |                               | N/       |
| No. of Lot              |                               | N/       |
|                         |                               | N/       |
| Į.                      | PROW/ADA:                     | N/       |
| Ì                       | Not Found, R304.2.2, R304.5.3 | N/       |
| Section 2               |                               | N/       |
| Application of the last |                               |          |
|                         |                               | N/       |
|                         |                               |          |
|                         |                               |          |
|                         |                               | N/       |
|                         |                               |          |
|                         |                               |          |

Total Cost:

1850.00

| Field Measurements/Component Compliance |                       |      |      |        |                         |      |  |  |  |
|-----------------------------------------|-----------------------|------|------|--------|-------------------------|------|--|--|--|
| Compliance Description                  |                       | Data | Comp | liance | Description             | Data |  |  |  |
| N/A                                     | Ramp Length (in)      | 48.0 | No   | Ramp   | Slope (%)               | 8.5  |  |  |  |
| Yes                                     | Ramp Width (in)       | 52.0 | No   | Ramp   | XSlope (%)              | 5.3  |  |  |  |
| N/A                                     | Flare Type LT         | N/A  | N/A  | Flare  | Type RT                 | N/A  |  |  |  |
| N/A                                     | Flare Slope LT (%)    | N/A  | N/A  | Flare  | Slope RT (%)            | N/A  |  |  |  |
| N/A                                     | Flare Traversable LT? | N/A  | N/A  | Flare  | Traversable RT?         | N/A  |  |  |  |
| N/A                                     | Landing Length (in)   | N/A  | N/A  | DWS    | Provided?               | N/A  |  |  |  |
| N/A                                     | Landing Width (in)    | N/A  | N/A  | DWS    | Contrast?               | N/A  |  |  |  |
| N/A                                     | Landing Slope (%)     | N/A  | N/A  | DWS    | Length (in)             | N/A  |  |  |  |
| N/A                                     | Landing X Slope (%)   | N/A  | N/A  | DWS    | Full Width?             | N/A  |  |  |  |
| N/A                                     | Landing Curb? (Y/N)   | N/A  | N/A  | DWS    | Offset (in)             | N/A  |  |  |  |
| N/A                                     | Shared Landing?       | N/A  |      |        |                         |      |  |  |  |
| N/A                                     | Gutter Ponding?       | N/A  | N/A  | Gutte  | r Slope (%)             | N/A  |  |  |  |
| N/A                                     | Gutter Lip Ht (in)    | N/A  | N/A  | Gutte  | r X Slope (%)           | N/A  |  |  |  |
| N/A                                     | Painted X Walk1?      | No   | N/A  | Paint  | ed X Walk2?             | N/A  |  |  |  |
|                                         | X Walk 1 Direction    | To S |      | X Wa   | lk 2 Direction          | N/A  |  |  |  |
| N/A                                     | X Walk 1 Width (in)   | N/A  | N/A  | X Wa   | lk 2 Width (in)         | N/A  |  |  |  |
|                                         | X Walk 1 Slope (%)    | 3.5  |      | X Wa   | lk 2 Slope (%)          | N/A  |  |  |  |
|                                         | X Walk 1 X Slope (%)  | 3.8  |      | X Wa   | lk 2 X Slope (%)        | N/A  |  |  |  |
| N/A                                     | Ramp inside XWalk1?   | N/A  | N/A  | Ram    | inside XWalk2?          | N/A  |  |  |  |
|                                         | Road Slope (%)        | N/A  | N/A  | Clear  | Space?                  | N/A  |  |  |  |
|                                         | Road X Slope (%)      | N/A  | N/A  | Clear  | Space to XWalk (in)     | N/A  |  |  |  |
| N/A                                     | Any Obstructions?     | N/A  | N/A  | Storn  | n Grate/Utility Hazard? | N/A  |  |  |  |
|                                         | Obstruction Type      |      |      | Storn  | n Grate/Utility Type    |      |  |  |  |
|                                         |                       | N/A  |      |        |                         | N/A  |  |  |  |
|                                         |                       |      | Yes  | Surfa  | ce Condition? (G/P)     | Good |  |  |  |