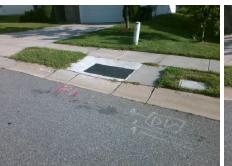

## Access Compliance Report Public Rights-of-Way (Curb Ramps)

Intersection ID: 47463Main Street:DOMINION\_VILLAGE\_DRCross Street:DOMINION\_GREEN\_DRLocation:NEADA ID: 2526E7D8E0E9Ramp Type:PerpInitial Pass/Fail:FailOverall Compliance:NoSeverity Score:25

Codes/Mitigation Info/Possible Solution

Street 1 Name DOMINION VILLAGE DR
Stop Condition-Street 2 None
Street 2 Name N/A
Stop Condition-Street 1 N/A

| 4                       | 1 CCCIDIO CCIALICII           |          |
|-------------------------|-------------------------------|----------|
| 1                       | Possible Solutions:           | <u>C</u> |
| 100                     | Remove & Replace Entire Ramp. | N/       |
|                         |                               | Ye       |
| 2                       |                               | N/       |
| 1                       |                               | N/       |
|                         |                               | N/       |
| - emil                  |                               | N/       |
| i                       | Surveyor Notes:               | N/       |
| 0.000                   | N/A                           | N/       |
|                         |                               | N/       |
| No. of Lot              |                               | N/       |
|                         |                               | N/       |
| Į.                      | PROW/ADA:                     | N/       |
| Ì                       | Not Found, R304.2.2, R304.5.3 | N/       |
| Section 2               |                               | N/       |
| Application of the last |                               |          |
|                         |                               | N/       |
|                         |                               |          |
|                         |                               |          |
|                         |                               | N/       |
|                         |                               |          |
|                         |                               |          |

Total Cost:

1850.00

| Field Measurements/Component Compliance |                       |      |      |        |                         |      |  |  |  |
|-----------------------------------------|-----------------------|------|------|--------|-------------------------|------|--|--|--|
| Compliance Description                  |                       | Data | Comp | liance | Description             | Data |  |  |  |
| N/A                                     | Ramp Length (in)      | 48.0 | No   | Ramp   | Slope (%)               | 8.5  |  |  |  |
| Yes                                     | Ramp Width (in)       | 52.0 | No   | Ramp   | XSlope (%)              | 5.3  |  |  |  |
| N/A                                     | Flare Type LT         | N/A  | N/A  | Flare  | Type RT                 | N/A  |  |  |  |
| N/A                                     | Flare Slope LT (%)    | N/A  | N/A  | Flare  | Slope RT (%)            | N/A  |  |  |  |
| N/A                                     | Flare Traversable LT? | N/A  | N/A  | Flare  | Traversable RT?         | N/A  |  |  |  |
| N/A                                     | Landing Length (in)   | N/A  | N/A  | DWS    | Provided?               | N/A  |  |  |  |
| N/A                                     | Landing Width (in)    | N/A  | N/A  | DWS    | Contrast?               | N/A  |  |  |  |
| N/A                                     | Landing Slope (%)     | N/A  | N/A  | DWS    | Length (in)             | N/A  |  |  |  |
| N/A                                     | Landing X Slope (%)   | N/A  | N/A  | DWS    | Full Width?             | N/A  |  |  |  |
| N/A                                     | Landing Curb? (Y/N)   | N/A  | N/A  | DWS    | Offset (in)             | N/A  |  |  |  |
| N/A                                     | Shared Landing?       | N/A  |      |        |                         |      |  |  |  |
| N/A                                     | Gutter Ponding?       | N/A  | N/A  | Gutte  | r Slope (%)             | N/A  |  |  |  |
| N/A                                     | Gutter Lip Ht (in)    | N/A  | N/A  | Gutte  | r X Slope (%)           | N/A  |  |  |  |
| N/A                                     | Painted X Walk1?      | No   | N/A  | Paint  | ed X Walk2?             | N/A  |  |  |  |
|                                         | X Walk 1 Direction    | To S |      | X Wa   | lk 2 Direction          | N/A  |  |  |  |
| N/A                                     | X Walk 1 Width (in)   | N/A  | N/A  | X Wa   | lk 2 Width (in)         | N/A  |  |  |  |
|                                         | X Walk 1 Slope (%)    | 3.5  |      | X Wa   | lk 2 Slope (%)          | N/A  |  |  |  |
|                                         | X Walk 1 X Slope (%)  | 3.8  |      | X Wa   | lk 2 X Slope (%)        | N/A  |  |  |  |
| N/A                                     | Ramp inside XWalk1?   | N/A  | N/A  | Ram    | inside XWalk2?          | N/A  |  |  |  |
|                                         | Road Slope (%)        | N/A  | N/A  | Clear  | Space?                  | N/A  |  |  |  |
|                                         | Road X Slope (%)      | N/A  | N/A  | Clear  | Space to XWalk (in)     | N/A  |  |  |  |
| N/A                                     | Any Obstructions?     | N/A  | N/A  | Storn  | n Grate/Utility Hazard? | N/A  |  |  |  |
|                                         | Obstruction Type      |      |      | Storn  | n Grate/Utility Type    |      |  |  |  |
|                                         |                       | N/A  |      |        |                         | N/A  |  |  |  |
|                                         |                       |      | Yes  | Surfa  | ce Condition? (G/P)     | Good |  |  |  |