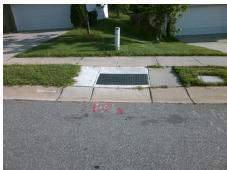

## Access Compliance Report Public Rights-of-Way (Curb Ramps)

Intersection ID: 47463Main Street:DOMINION\_VILLAGE\_DRCross Street:DOMINION\_GREEN\_DRLocation:NEADA ID: 2526E7D8E0E9Ramp Type:PerpInitial Pass/Fail:FailOverall Compliance:NoSeverity Score:25

Codes/Mitigation Info/Possible Solution

Street 1 Name DOMINION VILLAGE DR
Stop Condition-Street 2 None
Street 2 Name N/A
Stop Condition-Street 1 N/A

| 4                       | 1 CCCIDIO CCIALICII           |          |
|-------------------------|-------------------------------|----------|
| 1                       | Possible Solutions:           | <u>C</u> |
| 100                     | Remove & Replace Entire Ramp. | N/       |
|                         |                               | Ye       |
| 2                       |                               | N/       |
| 1                       |                               | N/       |
|                         |                               | N/       |
| - emil                  |                               | N/       |
| i                       | Surveyor Notes:               | N/       |
| 0.000                   | N/A                           | N/       |
|                         |                               | N/       |
| No. of Lot              |                               | N/       |
|                         |                               | N/       |
| Į.                      | PROW/ADA:                     | N/       |
| Ì                       | Not Found, R304.2.2, R304.5.3 | N/       |
| Section 2               |                               | N/       |
| Application of the last |                               |          |
|                         |                               | N/       |
|                         |                               |          |
|                         |                               |          |
|                         |                               | N/       |
|                         |                               |          |
|                         |                               |          |

Total Cost:

1850.00

| Field Measurements/Component Compliance |                       |      |      |        |                         |      |  |  |  |
|-----------------------------------------|-----------------------|------|------|--------|-------------------------|------|--|--|--|
| Compliance Description                  |                       | Data | Comp | liance | Description             | Data |  |  |  |
| N/A                                     | Ramp Length (in)      | 48.0 | No   | Ramp   | Slope (%)               | 8.5  |  |  |  |
| Yes                                     | Ramp Width (in)       | 52.0 | No   | Ramp   | XSlope (%)              | 5.3  |  |  |  |
| N/A                                     | Flare Type LT         | N/A  | N/A  | Flare  | Type RT                 | N/A  |  |  |  |
| N/A                                     | Flare Slope LT (%)    | N/A  | N/A  | Flare  | Slope RT (%)            | N/A  |  |  |  |
| N/A                                     | Flare Traversable LT? | N/A  | N/A  | Flare  | Traversable RT?         | N/A  |  |  |  |
| N/A                                     | Landing Length (in)   | N/A  | N/A  | DWS    | Provided?               | N/A  |  |  |  |
| N/A                                     | Landing Width (in)    | N/A  | N/A  | DWS    | Contrast?               | N/A  |  |  |  |
| N/A                                     | Landing Slope (%)     | N/A  | N/A  | DWS    | Length (in)             | N/A  |  |  |  |
| N/A                                     | Landing X Slope (%)   | N/A  | N/A  | DWS    | Full Width?             | N/A  |  |  |  |
| N/A                                     | Landing Curb? (Y/N)   | N/A  | N/A  | DWS    | Offset (in)             | N/A  |  |  |  |
| N/A                                     | Shared Landing?       | N/A  |      |        |                         |      |  |  |  |
| N/A                                     | Gutter Ponding?       | N/A  | N/A  | Gutte  | r Slope (%)             | N/A  |  |  |  |
| N/A                                     | Gutter Lip Ht (in)    | N/A  | N/A  | Gutte  | r X Slope (%)           | N/A  |  |  |  |
| N/A                                     | Painted X Walk1?      | No   | N/A  | Paint  | ed X Walk2?             | N/A  |  |  |  |
|                                         | X Walk 1 Direction    | To S |      | X Wa   | lk 2 Direction          | N/A  |  |  |  |
| N/A                                     | X Walk 1 Width (in)   | N/A  | N/A  | X Wa   | lk 2 Width (in)         | N/A  |  |  |  |
|                                         | X Walk 1 Slope (%)    | 3.5  |      | X Wa   | lk 2 Slope (%)          | N/A  |  |  |  |
|                                         | X Walk 1 X Slope (%)  | 3.8  |      | X Wa   | lk 2 X Slope (%)        | N/A  |  |  |  |
| N/A                                     | Ramp inside XWalk1?   | N/A  | N/A  | Ram    | inside XWalk2?          | N/A  |  |  |  |
|                                         | Road Slope (%)        | N/A  | N/A  | Clear  | Space?                  | N/A  |  |  |  |
|                                         | Road X Slope (%)      | N/A  | N/A  | Clear  | Space to XWalk (in)     | N/A  |  |  |  |
| N/A                                     | Any Obstructions?     | N/A  | N/A  | Storn  | n Grate/Utility Hazard? | N/A  |  |  |  |
|                                         | Obstruction Type      |      |      | Storn  | n Grate/Utility Type    |      |  |  |  |
|                                         |                       | N/A  |      |        |                         | N/A  |  |  |  |
|                                         |                       |      | Yes  | Surfa  | ce Condition? (G/P)     | Good |  |  |  |