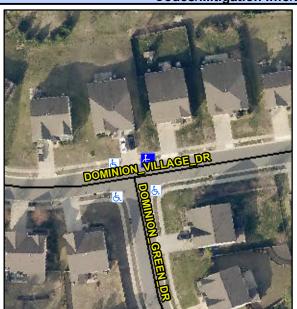

## Access Compliance Report Public Rights-of-Way (Curb Ramps)

Intersection ID: 47463Main Street:DOMINION\_VILLAGE\_DRCross Street:DOMINION\_GREEN\_DRLocation:NEADA ID: 2526E7D8E0E9Ramp Type:PerpInitial Pass/Fail:FailOverall Compliance:NoSeverity Score:25