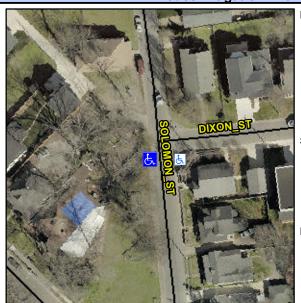

## **Access Compliance Report Public Rights-of-Way** (Curb Ramps)

Intersection ID: 10275 Main Street: DIXON\_ST **Cross Street: SOLOMON\_ST** Location: SW ADA ID: 2527CBE44883 **Overall Compliance: No** Ramp Type: Perp Initial Pass/Fail: Fail **Severity Score:** 12.5