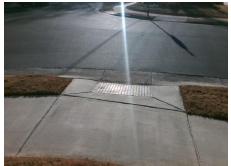

## Field Measurements/Component Compliance

**AVERY MEADOWS DR** Street 1 Name Stop Condition-Street 2 StopSign N/A Street 2 Name Stop Condition-Street 1 N/A Possible Solutions: Remove & Replace Entire Ramp. Yes N/A N/A Surveyor Notes: N/A PROW/ADA: Not Found, R304.5.3

N/A 1850.00

Compliance Description Data Compliance Description Data Yes Ramp Slope (%) N/A Ramp Length (in) 39.0 5.6 No Ramp XSlope (%) Ramp Width (in) 48.0 2.9 Flare Type LT N/A N/A Flare Type RT N/A N/A N/A N/A Flare Slope RT (%) N/A Flare Slope LT (%) N/A Flare Traversable LT? N/A N/A Flare Traversable RT? N/A N/A N/A **DWS Provided?** N/A Landing Length (in) Landing Width (in) N/A N/A **DWS Contrast?** N/A N/A N/A Landing Slope (%) DWS Length (in) N/A Landing X Slope (%) N/A N/A DWS Full Width? N/A Landing Curb? (Y/N) N/A N/A DWS Offset (in) N/A N/A Shared Landing? **Gutter Ponding?** N/A N/A Gutter Slope (%) N/A Gutter Lip Ht (in) N/A N/A Gutter X Slope (%) N/A Painted X Walk1? No N/A Painted X Walk2? N/A X Walk 1 Direction To S X Walk 2 Direction N/A N/A X Walk 1 Width (in) X Walk 2 Width (in) N/A X Walk 1 Slope (%) X Walk 2 Slope (%) N/A 2.4 X Walk 1 X Slope (%) 0.5 X Walk 2 X Slope (%) N/A N/A N/A Ramp inside XWalk1? Ramp inside XWalk2? N/A Road Slope (%) N/A N/A Clear Space? N/A Road X Slope (%) N/A N/A Clear Space to XWalk (in) N/A N/A Any Obstructions? N/A Storm Grate/Utility Hazard? N/A **Obstruction Type** Storm Grate/Utility Type N/A N/A Yes Surface Condition? (G/P) Good