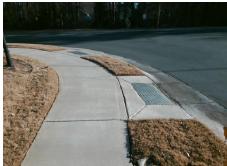

## Field Measurements/Component Compliance

**AVERY MEADOWS DR** Street 1 Name Stop Condition-Street 2 StopSign N/A Street 2 Name Stop Condition-Street 1 N/A Possible Solutions: Remove & Replace Entire Ramp. Yes N/A N/A Surveyor Notes: N/A PROW/ADA: Not Found, R304.5.3

N/A 1850.00

Compliance Description Data Compliance Description Data Yes Ramp Slope (%) N/A Ramp Length (in) 39.0 5.6 No Ramp XSlope (%) Ramp Width (in) 48.0 2.9 Flare Type LT N/A N/A Flare Type RT N/A N/A N/A N/A Flare Slope RT (%) N/A Flare Slope LT (%) N/A Flare Traversable LT? N/A N/A Flare Traversable RT? N/A N/A N/A **DWS Provided?** N/A Landing Length (in) Landing Width (in) N/A N/A **DWS Contrast?** N/A N/A N/A Landing Slope (%) DWS Length (in) N/A Landing X Slope (%) N/A N/A DWS Full Width? N/A Landing Curb? (Y/N) N/A N/A DWS Offset (in) N/A N/A Shared Landing? **Gutter Ponding?** N/A N/A Gutter Slope (%) N/A Gutter Lip Ht (in) N/A N/A Gutter X Slope (%) N/A Painted X Walk1? No N/A Painted X Walk2? N/A X Walk 1 Direction To S X Walk 2 Direction N/A N/A X Walk 1 Width (in) X Walk 2 Width (in) N/A X Walk 1 Slope (%) X Walk 2 Slope (%) N/A 2.4 X Walk 1 X Slope (%) 0.5 X Walk 2 X Slope (%) N/A N/A N/A Ramp inside XWalk1? Ramp inside XWalk2? N/A Road Slope (%) N/A N/A Clear Space? N/A Road X Slope (%) N/A N/A Clear Space to XWalk (in) N/A N/A Any Obstructions? N/A Storm Grate/Utility Hazard? N/A **Obstruction Type** Storm Grate/Utility Type N/A N/A Yes Surface Condition? (G/P) Good