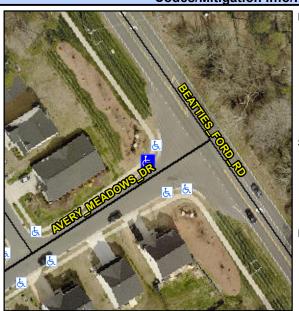

## **Access Compliance Report Public Rights-of-Way** (Curb Ramps)

Intersection ID: 52169 Main Street: AVERY MEADOWS DR Cross Street: BEATTIES FORD RD Location: N **Overall Compliance: No Severity Score:** ADA ID: 252C40523B6D Ramp Type: Perp Initial Pass/Fail: Fail 1.25

## Field Measurements/Component Compliance

**AVERY MEADOWS DR** Street 1 Name Stop Condition-Street 2 StopSign N/A Street 2 Name Stop Condition-Street 1 N/A Possible Solutions: Remove & Replace Entire Ramp. Yes N/A N/A Surveyor Notes: N/A PROW/ADA: Not Found, R304.5.3