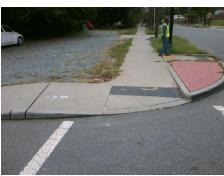

Surveyor Notes:

N/A

PROW/ADA:

R304.3.2, R304.5.3

Total Cost: \$ 1600.00

| Compliance Description |                      | Data  | Compliance Description |                             | Data |
|------------------------|----------------------|-------|------------------------|-----------------------------|------|
| N/A                    | Ramp Length LT (in)  | 57.0  | N/A                    | Ramp Length RT (in)         | N/A  |
| Yes                    | Ramp Width LT (in)   | 62.5  | N/A                    | Ramp Width RT (in)          | N/A  |
| No                     | Ramp Slope LT (%)    | 9.8   | N/A                    | Ramp Slope RT (%)           | N/A  |
| No                     | Ramp XSlope LT (%)   | 3.2   | N/A                    | Ramp XSlope RT (%)          | N/A  |
| N/A                    | Landing Length (in)  | N/A   | N/A                    | DWS Provided?               | N/A  |
| N/A                    | Landing Width (in)   | N/A   | N/A                    | DWS Contrast?               | N/A  |
| N/A                    | Landing Slope (%)    | N/A   | N/A                    | DWS Length (in)             | N/A  |
| N/A                    | Landing X Slope (%)  | N/A   | N/A                    | DWS Full Width?             | N/A  |
| N/A                    | Landing Curb? (Y/N)  | N/A   | N/A                    | DWS Offset (in)             | N/A  |
| N/A                    | Shared Landing?      | N/A   |                        |                             |      |
| N/A                    | Gutter Ponding?      | N/A   | N/A                    | Gutter Slope (%)            | N/A  |
| N/A                    | Gutter Lip Ht (in)   | N/A   | N/A                    | Gutter X Slope (%)          | N/A  |
| N/A                    | Painted X Walk1?     | Yes   | N/A                    | Painted X Walk2?            | N/A  |
|                        | X Walk 1 Direction   | To NE |                        | X Walk 2 Direction          | N/A  |
| N/A                    | X Walk 1 Width (in)  | 111.0 | N/A                    | X Walk 2 Width (in)         | N/A  |
|                        | X Walk 1 Slope (%)   | 4.8   |                        | X Walk 2 Slope (%)          | N/A  |
|                        | X Walk 1 X Slope (%) | 1.3   |                        | X Walk 2 X Slope (%)        | N/A  |
| N/A                    | Ramp inside XWalk1?  | Yes   | N/A                    | Ramp inside XWalk2?         | N/A  |
|                        | Road Slope (%)       | N/A   | N/A                    | Clear Space?                | N/A  |
|                        | Road X Slope (%)     | N/A   | N/A                    | Clear Space to XWalk (in)   | N/A  |
| N/A                    | Any Obstructions?    | N/A   | N/A                    | Storm Grate/Utility Hazard? | N/A  |
|                        | Obstruction Type     |       |                        | Storm Grate/Utility Type    |      |
|                        |                      | N/A   |                        |                             | N/A  |
|                        |                      |       | Yes                    | Surface Condition? (G/P)    | Good |
|                        |                      |       | N/A                    | Curb Slope (%)              | 12.4 |