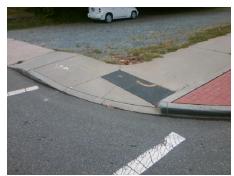

Surveyor Notes:

N/A

PROW/ADA:

R304.3.2, R304.5.3

Total Cost: \$ 1600.00

| Compliance Description |                      | Data  | Compliance Description |                             | Data |
|------------------------|----------------------|-------|------------------------|-----------------------------|------|
| N/A                    | Ramp Length LT (in)  | 57.0  | N/A                    | Ramp Length RT (in)         | N/A  |
| Yes                    | Ramp Width LT (in)   | 62.5  | N/A                    | Ramp Width RT (in)          | N/A  |
| No                     | Ramp Slope LT (%)    | 9.8   | N/A                    | Ramp Slope RT (%)           | N/A  |
| No                     | Ramp XSlope LT (%)   | 3.2   | N/A                    | Ramp XSlope RT (%)          | N/A  |
| N/A                    | Landing Length (in)  | N/A   | N/A                    | DWS Provided?               | N/A  |
| N/A                    | Landing Width (in)   | N/A   | N/A                    | DWS Contrast?               | N/A  |
| N/A                    | Landing Slope (%)    | N/A   | N/A                    | DWS Length (in)             | N/A  |
| N/A                    | Landing X Slope (%)  | N/A   | N/A                    | DWS Full Width?             | N/A  |
| N/A                    | Landing Curb? (Y/N)  | N/A   | N/A                    | DWS Offset (in)             | N/A  |
| N/A                    | Shared Landing?      | N/A   |                        |                             |      |
| N/A                    | Gutter Ponding?      | N/A   | N/A                    | Gutter Slope (%)            | N/A  |
| N/A                    | Gutter Lip Ht (in)   | N/A   | N/A                    | Gutter X Slope (%)          | N/A  |
| N/A                    | Painted X Walk1?     | Yes   | N/A                    | Painted X Walk2?            | N/A  |
|                        | X Walk 1 Direction   | To NE |                        | X Walk 2 Direction          | N/A  |
| N/A                    | X Walk 1 Width (in)  | 111.0 | N/A                    | X Walk 2 Width (in)         | N/A  |
|                        | X Walk 1 Slope (%)   | 4.8   |                        | X Walk 2 Slope (%)          | N/A  |
|                        | X Walk 1 X Slope (%) | 1.3   |                        | X Walk 2 X Slope (%)        | N/A  |
| N/A                    | Ramp inside XWalk1?  | Yes   | N/A                    | Ramp inside XWalk2?         | N/A  |
|                        | Road Slope (%)       | N/A   | N/A                    | Clear Space?                | N/A  |
|                        | Road X Slope (%)     | N/A   | N/A                    | Clear Space to XWalk (in)   | N/A  |
| N/A                    | Any Obstructions?    | N/A   | N/A                    | Storm Grate/Utility Hazard? | N/A  |
|                        | Obstruction Type     |       |                        | Storm Grate/Utility Type    |      |
|                        |                      | N/A   |                        |                             | N/A  |
|                        |                      |       | Yes                    | Surface Condition? (G/P)    | Good |
|                        |                      |       | N/A                    | Curb Slope (%)              | 12.4 |