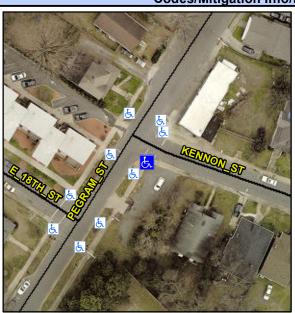

## Access Compliance Report Public Rights-of-Way (Curb Ramps)

Intersection ID: 11943 Main Street: PEGRAM\_ST Cross Street: KENNON\_ST Location: SE

ADA ID: 2530DCCA3C8F Ramp Type: Para Initial Pass/Fail: Fail Overall Compliance: No Severity Score: 13.75

## Field Measurements/Component Compliance

Street 1 Name

KENNON ST
Stop Condition-Street 1

StopSign
Street 2 Name

N/A
Stop Condition-Street 2

N/A

Possible Solutions:

Remove & Replace Entire Ramp.