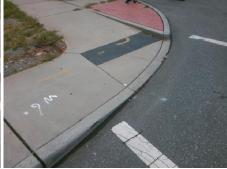

Surveyor Notes:

N/A

PROW/ADA:

R304.3.2, R304.5.3

Total Cost: \$ 1600.00

| Compliance Description |                      | Data  | Compliance Description |                             | Data |
|------------------------|----------------------|-------|------------------------|-----------------------------|------|
| N/A                    | Ramp Length LT (in)  | 57.0  | N/A                    | Ramp Length RT (in)         | N/A  |
| Yes                    | Ramp Width LT (in)   | 62.5  | N/A                    | Ramp Width RT (in)          | N/A  |
| No                     | Ramp Slope LT (%)    | 9.8   | N/A                    | Ramp Slope RT (%)           | N/A  |
| No                     | Ramp XSlope LT (%)   | 3.2   | N/A                    | Ramp XSlope RT (%)          | N/A  |
| N/A                    | Landing Length (in)  | N/A   | N/A                    | DWS Provided?               | N/A  |
| N/A                    | Landing Width (in)   | N/A   | N/A                    | DWS Contrast?               | N/A  |
| N/A                    | Landing Slope (%)    | N/A   | N/A                    | DWS Length (in)             | N/A  |
| N/A                    | Landing X Slope (%)  | N/A   | N/A                    | DWS Full Width?             | N/A  |
| N/A                    | Landing Curb? (Y/N)  | N/A   | N/A                    | DWS Offset (in)             | N/A  |
| N/A                    | Shared Landing?      | N/A   |                        |                             |      |
| N/A                    | Gutter Ponding?      | N/A   | N/A                    | Gutter Slope (%)            | N/A  |
| N/A                    | Gutter Lip Ht (in)   | N/A   | N/A                    | Gutter X Slope (%)          | N/A  |
| N/A                    | Painted X Walk1?     | Yes   | N/A                    | Painted X Walk2?            | N/A  |
|                        | X Walk 1 Direction   | To NE |                        | X Walk 2 Direction          | N/A  |
| N/A                    | X Walk 1 Width (in)  | 111.0 | N/A                    | X Walk 2 Width (in)         | N/A  |
|                        | X Walk 1 Slope (%)   | 4.8   |                        | X Walk 2 Slope (%)          | N/A  |
|                        | X Walk 1 X Slope (%) | 1.3   |                        | X Walk 2 X Slope (%)        | N/A  |
| N/A                    | Ramp inside XWalk1?  | Yes   | N/A                    | Ramp inside XWalk2?         | N/A  |
|                        | Road Slope (%)       | N/A   | N/A                    | Clear Space?                | N/A  |
|                        | Road X Slope (%)     | N/A   | N/A                    | Clear Space to XWalk (in)   | N/A  |
| N/A                    | Any Obstructions?    | N/A   | N/A                    | Storm Grate/Utility Hazard? | N/A  |
|                        | Obstruction Type     |       |                        | Storm Grate/Utility Type    |      |
|                        |                      | N/A   |                        |                             | N/A  |
|                        |                      |       | Yes                    | Surface Condition? (G/P)    | Good |
|                        |                      |       | N/A                    | Curb Slope (%)              | 12.4 |