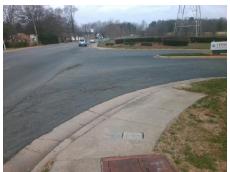

## Access Compliance Report Public Rights-of-Way (Curb Ramps)

Intersection ID: 20241 Main Street: ANN\_MARIE\_DR Cross Street: NATIONS\_FORD\_RD Location: E

ADA ID: 25359124DC3F Ramp Type: PerpDiag Initial Pass/Fail: Fail Overall Compliance: No Severity Score: 10

Surveyor Notes:

N/A

PROW/ADA:

Not Found, R304.5.1, R304.5.3

Total Cost: \$ 3200.00

| Field Measurements/Component Compliance |                       |       |      |                             |      |
|-----------------------------------------|-----------------------|-------|------|-----------------------------|------|
| Compliance Description                  |                       | Data  | Comp | liance Description          | Data |
| N/A                                     | Ramp Length (in)      | 60.0  | Yes  | Ramp Slope (%)              | 7.3  |
| No                                      | Ramp Width (in)       | 43.0  | No   | Ramp XSlope (%)             | 4.0  |
| N/A                                     | Flare Type LT         | N/A   | N/A  | Flare Type RT               | N/A  |
| N/A                                     | Flare Slope LT (%)    | N/A   | N/A  | Flare Slope RT (%)          | N/A  |
| N/A                                     | Flare Traversable LT? | N/A   | N/A  | Flare Traversable RT?       | N/A  |
| N/A                                     | Landing Length (in)   | N/A   | N/A  | DWS Provided?               | N/A  |
| N/A                                     | Landing Width (in)    | N/A   | N/A  | DWS Contrast?               | N/A  |
| N/A                                     | Landing Slope (%)     | N/A   | N/A  | DWS Length (in)             | N/A  |
| N/A                                     | Landing X Slope (%)   | N/A   | N/A  | DWS Full Width?             | N/A  |
| N/A                                     | Landing Curb? (Y/N)   | N/A   | N/A  | DWS Offset (in)             | N/A  |
| N/A                                     | Shared Landing?       | N/A   |      |                             |      |
| N/A                                     | Gutter Ponding?       | N/A   | N/A  | Gutter Slope (%)            | N/A  |
| N/A                                     | Gutter Lip Ht (in)    | 1.0   | N/A  | Gutter X Slope (%)          | N/A  |
| N/A                                     | Painted X Walk1?      | No    | N/A  | Painted X Walk2?            | No   |
|                                         | X Walk 1 Direction    | To NW |      | X Walk 2 Direction          | To W |
| N/A                                     | X Walk 1 Width (in)   | N/A   | N/A  | X Walk 2 Width (in)         | N/A  |
|                                         | X Walk 1 Slope (%)    | 0.8   |      | X Walk 2 Slope (%)          | 1.4  |
|                                         | X Walk 1 X Slope (%)  | 4.2   |      | X Walk 2 X Slope (%)        | 2.9  |
| N/A                                     | Ramp inside XWalk1?   | N/A   | N/A  | Ramp inside XWalk2?         | N/A  |
|                                         | Road Slope (%)        | 4.0   | N/A  | Clear Space?                | N/A  |
|                                         | Road X Slope (%)      | 1.1   | N/A  | Clear Space to XWalk (in)   | N/A  |
| N/A                                     | Any Obstructions?     | N/A   | N/A  | Storm Grate/Utility Hazard? | N/A  |
|                                         | Obstruction Type      |       | l    | Storm Grate/Utility Type    |      |
|                                         |                       | N/A   |      |                             | N/A  |
|                                         |                       |       | Yes  | Surface Condition? (G/P)    | Good |