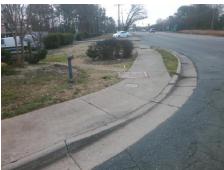

## Access Compliance Report Public Rights-of-Way (Curb Ramps)

Intersection ID: 20241 Main Street: ANN\_MARIE\_DR Cross Street: NATIONS\_FORD\_RD Location: E

ADA ID: 25359124DC3F Ramp Type: PerpDiag Initial Pass/Fail: Fail Overall Compliance: No Severity Score: 10

Surveyor Notes:

N/A

PROW/ADA:

Not Found, R304.5.1, R304.5.3

Total Cost: \$ 3200.00

| Field Measurements/Component Compliance |                       |       |      |                             |      |
|-----------------------------------------|-----------------------|-------|------|-----------------------------|------|
| Compliance Description                  |                       | Data  | Comp | liance Description          | Data |
| N/A                                     | Ramp Length (in)      | 60.0  | Yes  | Ramp Slope (%)              | 7.3  |
| No                                      | Ramp Width (in)       | 43.0  | No   | Ramp XSlope (%)             | 4.0  |
| N/A                                     | Flare Type LT         | N/A   | N/A  | Flare Type RT               | N/A  |
| N/A                                     | Flare Slope LT (%)    | N/A   | N/A  | Flare Slope RT (%)          | N/A  |
| N/A                                     | Flare Traversable LT? | N/A   | N/A  | Flare Traversable RT?       | N/A  |
| N/A                                     | Landing Length (in)   | N/A   | N/A  | DWS Provided?               | N/A  |
| N/A                                     | Landing Width (in)    | N/A   | N/A  | DWS Contrast?               | N/A  |
| N/A                                     | Landing Slope (%)     | N/A   | N/A  | DWS Length (in)             | N/A  |
| N/A                                     | Landing X Slope (%)   | N/A   | N/A  | DWS Full Width?             | N/A  |
| N/A                                     | Landing Curb? (Y/N)   | N/A   | N/A  | DWS Offset (in)             | N/A  |
| N/A                                     | Shared Landing?       | N/A   |      |                             |      |
| N/A                                     | Gutter Ponding?       | N/A   | N/A  | Gutter Slope (%)            | N/A  |
| N/A                                     | Gutter Lip Ht (in)    | 1.0   | N/A  | Gutter X Slope (%)          | N/A  |
| N/A                                     | Painted X Walk1?      | No    | N/A  | Painted X Walk2?            | No   |
|                                         | X Walk 1 Direction    | To NW |      | X Walk 2 Direction          | To W |
| N/A                                     | X Walk 1 Width (in)   | N/A   | N/A  | X Walk 2 Width (in)         | N/A  |
|                                         | X Walk 1 Slope (%)    | 0.8   |      | X Walk 2 Slope (%)          | 1.4  |
|                                         | X Walk 1 X Slope (%)  | 4.2   |      | X Walk 2 X Slope (%)        | 2.9  |
| N/A                                     | Ramp inside XWalk1?   | N/A   | N/A  | Ramp inside XWalk2?         | N/A  |
|                                         | Road Slope (%)        | 4.0   | N/A  | Clear Space?                | N/A  |
|                                         | Road X Slope (%)      | 1.1   | N/A  | Clear Space to XWalk (in)   | N/A  |
| N/A                                     | Any Obstructions?     | N/A   | N/A  | Storm Grate/Utility Hazard? | N/A  |
|                                         | Obstruction Type      |       | l    | Storm Grate/Utility Type    |      |
|                                         |                       | N/A   |      |                             | N/A  |
|                                         |                       |       | Yes  | Surface Condition? (G/P)    | Good |