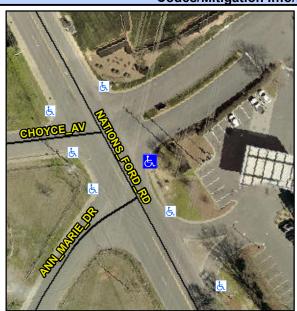

## Access Compliance Report Public Rights-of-Way (Curb Ramps)

Intersection ID: 20241 Main Street: ANN\_MARIE\_DR Cross Street: NATIONS\_FORD\_RD Location: E

ADA ID: 25359124DC3F Ramp Type: PerpDiag Initial Pass/Fail: Fail Overall Compliance: No Severity Score: 10

## Field Measurements/Component Compliance

Street 1 Name
Stop Condition-Street 2
Street 2 Name
Stop Condition-Street 1

ENTRANCE StopSign NATIONS FORD RD None Possible Solutions:

Remove & Replace Curb Ramp With Two New Directional Ramps or Equivalent.