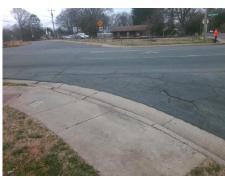

## Access Compliance Report Public Rights-of-Way (Curb Ramps)

Intersection ID: 20241 Main Street: ANN\_MARIE\_DR Cross Street: NATIONS\_FORD\_RD Location: E

ADA ID: 25359124DC3F Ramp Type: PerpDiag Initial Pass/Fail: Fail Overall Compliance: No Severity Score: 10

Surveyor Notes:

N/A

PROW/ADA:

Not Found, R304.5.1, R304.5.3

Total Cost: \$ 3200.00

| Field Measurements/Component Compliance |                       |       |      |                             |      |
|-----------------------------------------|-----------------------|-------|------|-----------------------------|------|
| Compliance Description                  |                       | Data  | Comp | liance Description          | Data |
| N/A                                     | Ramp Length (in)      | 60.0  | Yes  | Ramp Slope (%)              | 7.3  |
| No                                      | Ramp Width (in)       | 43.0  | No   | Ramp XSlope (%)             | 4.0  |
| N/A                                     | Flare Type LT         | N/A   | N/A  | Flare Type RT               | N/A  |
| N/A                                     | Flare Slope LT (%)    | N/A   | N/A  | Flare Slope RT (%)          | N/A  |
| N/A                                     | Flare Traversable LT? | N/A   | N/A  | Flare Traversable RT?       | N/A  |
| N/A                                     | Landing Length (in)   | N/A   | N/A  | DWS Provided?               | N/A  |
| N/A                                     | Landing Width (in)    | N/A   | N/A  | DWS Contrast?               | N/A  |
| N/A                                     | Landing Slope (%)     | N/A   | N/A  | DWS Length (in)             | N/A  |
| N/A                                     | Landing X Slope (%)   | N/A   | N/A  | DWS Full Width?             | N/A  |
| N/A                                     | Landing Curb? (Y/N)   | N/A   | N/A  | DWS Offset (in)             | N/A  |
| N/A                                     | Shared Landing?       | N/A   |      |                             |      |
| N/A                                     | Gutter Ponding?       | N/A   | N/A  | Gutter Slope (%)            | N/A  |
| N/A                                     | Gutter Lip Ht (in)    | 1.0   | N/A  | Gutter X Slope (%)          | N/A  |
| N/A                                     | Painted X Walk1?      | No    | N/A  | Painted X Walk2?            | No   |
|                                         | X Walk 1 Direction    | To NW |      | X Walk 2 Direction          | To W |
| N/A                                     | X Walk 1 Width (in)   | N/A   | N/A  | X Walk 2 Width (in)         | N/A  |
|                                         | X Walk 1 Slope (%)    | 0.8   |      | X Walk 2 Slope (%)          | 1.4  |
|                                         | X Walk 1 X Slope (%)  | 4.2   |      | X Walk 2 X Slope (%)        | 2.9  |
| N/A                                     | Ramp inside XWalk1?   | N/A   | N/A  | Ramp inside XWalk2?         | N/A  |
|                                         | Road Slope (%)        | 4.0   | N/A  | Clear Space?                | N/A  |
|                                         | Road X Slope (%)      | 1.1   | N/A  | Clear Space to XWalk (in)   | N/A  |
| N/A                                     | Any Obstructions?     | N/A   | N/A  | Storm Grate/Utility Hazard? | N/A  |
|                                         | Obstruction Type      |       | l    | Storm Grate/Utility Type    |      |
|                                         |                       | N/A   |      |                             | N/A  |
|                                         |                       |       | Yes  | Surface Condition? (G/P)    | Good |