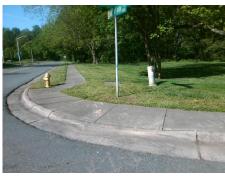

## Field Measurements/Component Compliance

Street 1 Name
Stop Condition-Street 2
Street 2 Name
Stop Condition-Street 1

CHARLOTTE PARK DR StopSign PRESSLEY RD None Possible Solutions:

Remove & Replace Curb Ramp With Two New Directional Ramps or Equivalent.

Surveyor Notes:

N/A

PROW/ADA:

Not Found, R304.2.2, R304.5.3

Total Cost: \$ 3200.00

| Field Measurements/Component Compnance |                        |                       |       |                        |                             |       |
|----------------------------------------|------------------------|-----------------------|-------|------------------------|-----------------------------|-------|
|                                        | Compliance Description |                       | Data  | Compliance Description |                             | Data  |
|                                        | N/A                    | Ramp Length (in)      | 48.0  | No                     | Ramp Slope (%)              | 9.0   |
|                                        | Yes                    | Ramp Width (in)       | 48.0  | No                     | Ramp XSlope (%)             | 2.4   |
|                                        | N/A                    | Flare Type LT         | N/A   | N/A                    | Flare Type RT               | N/A   |
|                                        | N/A                    | Flare Slope LT (%)    | N/A   | N/A                    | Flare Slope RT (%)          | N/A   |
|                                        | N/A                    | Flare Traversable LT? | N/A   | N/A                    | Flare Traversable RT?       | N/A   |
|                                        | N/A                    | Landing Length (in)   | N/A   | N/A                    | DWS Provided?               | N/A   |
|                                        | N/A                    | Landing Width (in)    | N/A   | N/A                    | DWS Contrast?               | N/A   |
|                                        | N/A                    | Landing Slope (%)     | N/A   | N/A                    | DWS Length (in)             | N/A   |
|                                        | N/A                    | Landing X Slope (%)   | N/A   | N/A                    | DWS Full Width?             | N/A   |
|                                        | N/A                    | Landing Curb? (Y/N)   | N/A   | N/A                    | DWS Offset (in)             | N/A   |
|                                        | N/A                    | Shared Landing?       | N/A   |                        |                             |       |
|                                        | N/A                    | Gutter Ponding?       | N/A   | N/A                    | Gutter Slope (%)            | N/A   |
|                                        | N/A                    | Gutter Lip Ht (in)    | N/A   | N/A                    | Gutter X Slope (%)          | N/A   |
|                                        | N/A                    | Painted X Walk1?      | No    | N/A                    | Painted X Walk2?            | No    |
|                                        |                        | X Walk 1 Direction    | To SE |                        | X Walk 2 Direction          | To NE |
|                                        | N/A                    | X Walk 1 Width (in)   | N/A   | N/A                    | X Walk 2 Width (in)         | N/A   |
|                                        |                        | X Walk 1 Slope (%)    | 2.4   |                        | X Walk 2 Slope (%)          | 3.6   |
|                                        |                        | X Walk 1 X Slope (%)  | 3.2   |                        | X Walk 2 X Slope (%)        | 0.5   |
|                                        | N/A                    | Ramp inside XWalk1?   | N/A   | N/A                    | Ramp inside XWalk2?         | N/A   |
|                                        |                        | Road Slope (%)        | 3.9   | N/A                    | Clear Space?                | N/A   |
|                                        |                        | Road X Slope (%)      | 6.1   | N/A                    | Clear Space to XWalk (in)   | N/A   |
|                                        | N/A                    | Any Obstructions?     | N/A   | N/A                    | Storm Grate/Utility Hazard? | N/A   |
|                                        |                        | Obstruction Type      |       |                        | Storm Grate/Utility Type    |       |
|                                        |                        |                       | N/A   |                        |                             | N/A   |
|                                        |                        |                       |       | Yes                    | Surface Condition? (G/P)    | Good  |
|                                        |                        |                       |       |                        |                             |       |