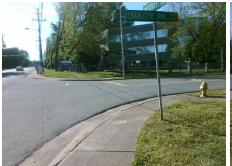

## Field Measurements/Component Compliance

Street 1 Name
Stop Condition-Street 2
Street 2 Name
Stop Condition-Street 1

CHARLOTTE PARK DR StopSign PRESSLEY RD None Possible Solutions:

Remove & Replace Curb Ramp With Two New Directional Ramps or Equivalent.

Surveyor Notes:

N/A

PROW/ADA:

Not Found, R304.2.2, R304.5.3

Total Cost: \$ 3200.00

| Field Measurements/Component Compnance |                        |                       |       |                        |                             |       |
|----------------------------------------|------------------------|-----------------------|-------|------------------------|-----------------------------|-------|
|                                        | Compliance Description |                       | Data  | Compliance Description |                             | Data  |
|                                        | N/A                    | Ramp Length (in)      | 48.0  | No                     | Ramp Slope (%)              | 9.0   |
|                                        | Yes                    | Ramp Width (in)       | 48.0  | No                     | Ramp XSlope (%)             | 2.4   |
|                                        | N/A                    | Flare Type LT         | N/A   | N/A                    | Flare Type RT               | N/A   |
|                                        | N/A                    | Flare Slope LT (%)    | N/A   | N/A                    | Flare Slope RT (%)          | N/A   |
|                                        | N/A                    | Flare Traversable LT? | N/A   | N/A                    | Flare Traversable RT?       | N/A   |
|                                        | N/A                    | Landing Length (in)   | N/A   | N/A                    | DWS Provided?               | N/A   |
|                                        | N/A                    | Landing Width (in)    | N/A   | N/A                    | DWS Contrast?               | N/A   |
|                                        | N/A                    | Landing Slope (%)     | N/A   | N/A                    | DWS Length (in)             | N/A   |
|                                        | N/A                    | Landing X Slope (%)   | N/A   | N/A                    | DWS Full Width?             | N/A   |
|                                        | N/A                    | Landing Curb? (Y/N)   | N/A   | N/A                    | DWS Offset (in)             | N/A   |
|                                        | N/A                    | Shared Landing?       | N/A   |                        |                             |       |
|                                        | N/A                    | Gutter Ponding?       | N/A   | N/A                    | Gutter Slope (%)            | N/A   |
|                                        | N/A                    | Gutter Lip Ht (in)    | N/A   | N/A                    | Gutter X Slope (%)          | N/A   |
|                                        | N/A                    | Painted X Walk1?      | No    | N/A                    | Painted X Walk2?            | No    |
|                                        |                        | X Walk 1 Direction    | To SE |                        | X Walk 2 Direction          | To NE |
|                                        | N/A                    | X Walk 1 Width (in)   | N/A   | N/A                    | X Walk 2 Width (in)         | N/A   |
|                                        |                        | X Walk 1 Slope (%)    | 2.4   |                        | X Walk 2 Slope (%)          | 3.6   |
|                                        |                        | X Walk 1 X Slope (%)  | 3.2   |                        | X Walk 2 X Slope (%)        | 0.5   |
|                                        | N/A                    | Ramp inside XWalk1?   | N/A   | N/A                    | Ramp inside XWalk2?         | N/A   |
|                                        |                        | Road Slope (%)        | 3.9   | N/A                    | Clear Space?                | N/A   |
|                                        |                        | Road X Slope (%)      | 6.1   | N/A                    | Clear Space to XWalk (in)   | N/A   |
|                                        | N/A                    | Any Obstructions?     | N/A   | N/A                    | Storm Grate/Utility Hazard? | N/A   |
|                                        |                        | Obstruction Type      |       |                        | Storm Grate/Utility Type    |       |
|                                        |                        |                       | N/A   |                        |                             | N/A   |
|                                        |                        |                       |       | Yes                    | Surface Condition? (G/P)    | Good  |
|                                        |                        |                       |       |                        |                             |       |