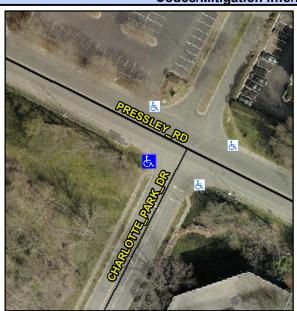

## Access Compliance Report Public Rights-of-Way (Curb Ramps)

Intersection ID: 16724 Main Street: CHARLOTTE\_PARK\_DR Cross Street: PRESSLEY\_RD Location: SW

ADA ID: 2536D0A8DC7C Ramp Type: PerpDiag Initial Pass/Fail: Fail Overall Compliance: No Severity Score: 13.75

## Field Measurements/Component Compliance

Street 1 Name
Stop Condition-Street 2
Street 2 Name
Stop Condition-Street 1

CHARLOTTE PARK DR StopSign PRESSLEY RD None Possible Solutions:

Remove & Replace Curb Ramp With Two New Directional Ramps or Equivalent.