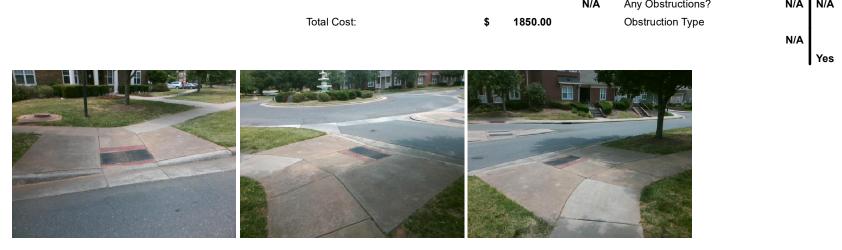

## Access Compliance Report Public Rights-of-Way (Curb Ramps)

| Intersection ID: 14278                  | ersection ID: 14278 Main Street: ROMARE_BEARDEN_DR |                             |              |                                                | FARMER_ST             | Location: | SW                          |                             |       |
|-----------------------------------------|----------------------------------------------------|-----------------------------|--------------|------------------------------------------------|-----------------------|-----------|-----------------------------|-----------------------------|-------|
| ADA ID: 253F88C5EF97 Ramp Type: Perp    |                                                    |                             |              | Initial Pass/Fail: Fail Overall Compliance: No |                       |           |                             | o Severity Score:           | 13.75 |
| Codes/Mitigation Info/Possible Solution |                                                    |                             |              | Field Measurements/Component Compliance        |                       |           |                             |                             |       |
|                                         |                                                    | Possible Solutions:         |              | Compliance Description                         |                       |           | Data Compliance Description |                             |       |
|                                         | 1 Bar                                              | Remove & Replace Entire Ran | ı <b>D</b> . | N/A                                            | Ramp Length (in)      | 83.0      | No                          | Ramp Slope (%)              | 10.4  |
| - C.                                    | and a state                                        |                             |              | Yes                                            | Ramp Width (in)       | 49.0      | No                          | Ramp XSlope (%)             | 3.0   |
| A A A                                   | - PA                                               |                             |              | N/A                                            | Flare Type LT         | N/A       | N/A                         | Flare Type RT               | N/A   |
| 6. FARMER DO G                          | in Male                                            |                             |              | N/A                                            | Flare Slope LT (%)    | N/A       | N/A                         | Flare Slope RT (%)          | N/A   |
|                                         |                                                    |                             |              | N/A                                            | Flare Traversable LT? | N/A       | N/A                         | Flare Traversable RT?       | N/A   |
|                                         |                                                    |                             |              | N/A                                            | Landing Length (in)   | N/A       | N/A                         | DWS Provided?               | N/A   |
|                                         |                                                    | Surveyor Notes:             |              | N/A                                            | Landing Width (in)    | N/A       | N/A                         | DWS Contrast?               | N/A   |
|                                         |                                                    | N/A                         |              | N/A                                            | Landing Slope (%)     | N/A       | N/A                         | DWS Length (in)             | N/A   |
|                                         |                                                    |                             |              | N/A                                            | Landing X Slope (%)   | N/A       | N/A                         | DWS Full Width?             | N/A   |
|                                         | 175                                                |                             |              | N/A                                            | Landing Curb? (Y/N)   | N/A       | N/A                         | DWS Offset (in)             | N/A   |
|                                         | 3                                                  |                             |              | N/A                                            | Shared Landing?       | N/A       |                             |                             |       |
|                                         | part and                                           | PROW/ADA:                   |              | N/A                                            | Gutter Ponding?       | N/A       | N/A                         | Gutter Slope (%)            | N/A   |
| and a star                              | R304.2.2, R304.5.3                                 |                             | N/A          | Gutter Lip Ht (in)                             | N/A                   | N/A       | Gutter X Slope (%)          | N/A                         |       |
|                                         |                                                    | ,                           |              | N/A                                            | Painted X Walk1?      | No        | N/A                         | Painted X Walk2?            | N/A   |
|                                         |                                                    |                             |              | X Walk 1 Direction                             | To E                  |           | X Walk 2 Direction          | N/A                         |       |
|                                         |                                                    |                             |              | N/A                                            | X Walk 1 Width (in)   | N/A       | N/A                         | X Walk 2 Width (in)         | N/A   |
| Street 1 Name ROMARE BE                 | EARDEN DR                                          | -                           |              |                                                | X Walk 1 Slope (%)    | 2.6       |                             | X Walk 2 Slope (%)          | N/A   |
| Stop Condition-Street 2                 | None                                               |                             |              |                                                | X Walk 1 X Slope (%)  | 1.2       |                             | X Walk 2 X Slope (%)        | N/A   |
| Street 2 Name                           | N/A                                                |                             |              | N/A                                            | Ramp inside XWalk1?   | N/A       | N/A                         | Ramp inside XWalk2?         | N/A   |
| Stop Condition-Street 1                 | N/A                                                |                             |              |                                                | Road Slope (%)        | N/A       | N/A                         | Clear Space?                | N/A   |
|                                         |                                                    |                             |              |                                                | Road X Slope (%)      | N/A       | N/A                         | Clear Space to XWalk (in)   | N/A   |
|                                         |                                                    |                             |              | N/A                                            | Any Obstructions?     | N/A       | N/A                         | Storm Grate/Utility Hazard? | N/A   |
|                                         |                                                    | Total Cost: \$              | 1850.00      |                                                | Obstruction Type      |           |                             | Storm Grate/Utility Type    |       |
|                                         |                                                    |                             |              |                                                |                       | N/A       |                             |                             | N/A   |

s Surface Condition? (G/P)

Good