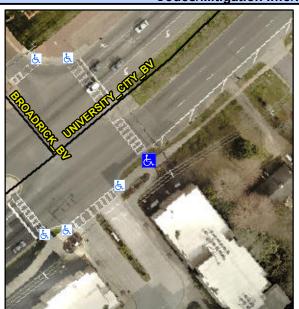

## **Access Compliance Report Public Rights-of-Way** (Curb Ramps)

Data

14.4

8.0

N/A

Good

Intersection ID: 51379 Main Street: BROADRICK BV **Cross Street: UNIVERSITY CITY BV** Location: Ε **Overall Compliance: No Severity Score:** 25 ADA ID: 2540FE59230A Ramp Type: Perp Initial Pass/Fail: Fail

N/A

N/A

N/A

**UNIVERSITY CITY BV** Street 1 Name Stop Condition-Street 2 Signal N/A Street 2 Name Stop Condition-Street 1 N/A

Possible Solutions: Remove & Replace Entire Ramp. Surveyor Notes: N/A PROW/ADA: R304.2.2