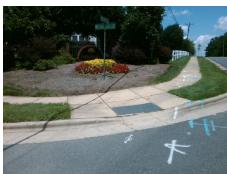

## Field Measurements/Component Compliance

Street 1 Name
Stop Condition-Street 2
Street 2 Name
Stop Condition-Street 1

HAYBRIDGE RD StopSign HUBBARD RD None Possible Solutions:

Remove & Replace Curb Ramp With Two New Directional Ramps or Equivalent.

Surveyor Notes:

N/A

PROW/ADA:

Not Found, R304.2.2, R304.5.3

Total Cost: \$ 3200.00

| Fleid Measurements/Component Compliance |                       |      |                        |                             |      |
|-----------------------------------------|-----------------------|------|------------------------|-----------------------------|------|
| Compliance Description                  |                       | Data | Compliance Description |                             | Data |
| N/A                                     | Ramp Length (in)      | 48.0 | No                     | Ramp Slope (%)              | 20.0 |
| Yes                                     | Ramp Width (in)       | 50.0 | No                     | Ramp XSlope (%)             | 4.7  |
| N/A                                     | Flare Type LT         | N/A  | N/A                    | Flare Type RT               | N/A  |
| N/A                                     | Flare Slope LT (%)    | N/A  | N/A                    | Flare Slope RT (%)          | N/A  |
| N/A                                     | Flare Traversable LT? | N/A  | N/A                    | Flare Traversable RT?       | N/A  |
| N/A                                     | Landing Length (in)   | N/A  | N/A                    | DWS Provided?               | N/A  |
| N/A                                     | Landing Width (in)    | N/A  | N/A                    | DWS Contrast?               | N/A  |
| N/A                                     | Landing Slope (%)     | N/A  | N/A                    | DWS Length (in)             | N/A  |
| N/A                                     | Landing X Slope (%)   | N/A  | N/A                    | DWS Full Width?             | N/A  |
| N/A                                     | Landing Curb? (Y/N)   | N/A  | N/A                    | DWS Offset (in)             | N/A  |
| N/A                                     | Shared Landing?       | N/A  |                        |                             |      |
| N/A                                     | Gutter Ponding?       | N/A  | N/A                    | Gutter Slope (%)            | N/A  |
| N/A                                     | Gutter Lip Ht (in)    | N/A  | N/A                    | Gutter X Slope (%)          | N/A  |
| N/A                                     | Painted X Walk1?      | No   | N/A                    | Painted X Walk2?            | No   |
|                                         | X Walk 1 Direction    | To S |                        | X Walk 2 Direction          | То Е |
| N/A                                     | X Walk 1 Width (in)   | N/A  | N/A                    | X Walk 2 Width (in)         | N/A  |
|                                         | X Walk 1 Slope (%)    | 4.5  |                        | X Walk 2 Slope (%)          | 2.2  |
|                                         | X Walk 1 X Slope (%)  | 4.4  |                        | X Walk 2 X Slope (%)        | 6.3  |
| N/A                                     | Ramp inside XWalk1?   | N/A  | N/A                    | Ramp inside XWalk2?         | N/A  |
|                                         | Road Slope (%)        | 6.2  | N/A                    | Clear Space?                | N/A  |
|                                         | Road X Slope (%)      | 2.5  | N/A                    | Clear Space to XWalk (in)   | N/A  |
| N/A                                     | Any Obstructions?     | N/A  | N/A                    | Storm Grate/Utility Hazard? | N/A  |
|                                         | Obstruction Type      |      |                        | Storm Grate/Utility Type    |      |
|                                         |                       | N/A  |                        |                             | N/A  |
|                                         |                       |      | Yes                    | Surface Condition? (G/P)    | Good |