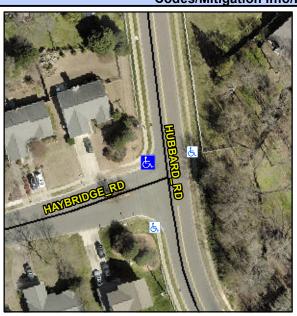

## Access Compliance Report Public Rights-of-Way (Curb Ramps)

Intersection ID: 5111 Main Street: HAYBRIDGE\_RD Cross Street: HUBBARD\_RD Location: NW

ADA ID: 254794F353DB Ramp Type: PerpDiag Initial Pass/Fail: Fail Overall Compliance: No Severity Score: 26.25