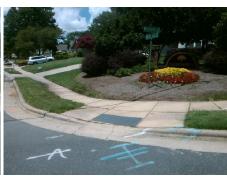

## Field Measurements/Component Compliance

Street 1 Name
Stop Condition-Street 2
Street 2 Name
Stop Condition-Street 1

HAYBRIDGE RD StopSign HUBBARD RD None Possible Solutions:

Remove & Replace Curb Ramp With Two New Directional Ramps or Equivalent.

Surveyor Notes:

N/A

PROW/ADA:

Not Found, R304.2.2, R304.5.3

Total Cost: \$ 3200.00

| Fleid Measurements/Component Compliance |                       |      |                        |                             |      |
|-----------------------------------------|-----------------------|------|------------------------|-----------------------------|------|
| Compliance Description                  |                       | Data | Compliance Description |                             | Data |
| N/A                                     | Ramp Length (in)      | 48.0 | No                     | Ramp Slope (%)              | 20.0 |
| Yes                                     | Ramp Width (in)       | 50.0 | No                     | Ramp XSlope (%)             | 4.7  |
| N/A                                     | Flare Type LT         | N/A  | N/A                    | Flare Type RT               | N/A  |
| N/A                                     | Flare Slope LT (%)    | N/A  | N/A                    | Flare Slope RT (%)          | N/A  |
| N/A                                     | Flare Traversable LT? | N/A  | N/A                    | Flare Traversable RT?       | N/A  |
| N/A                                     | Landing Length (in)   | N/A  | N/A                    | DWS Provided?               | N/A  |
| N/A                                     | Landing Width (in)    | N/A  | N/A                    | DWS Contrast?               | N/A  |
| N/A                                     | Landing Slope (%)     | N/A  | N/A                    | DWS Length (in)             | N/A  |
| N/A                                     | Landing X Slope (%)   | N/A  | N/A                    | DWS Full Width?             | N/A  |
| N/A                                     | Landing Curb? (Y/N)   | N/A  | N/A                    | DWS Offset (in)             | N/A  |
| N/A                                     | Shared Landing?       | N/A  |                        |                             |      |
| N/A                                     | Gutter Ponding?       | N/A  | N/A                    | Gutter Slope (%)            | N/A  |
| N/A                                     | Gutter Lip Ht (in)    | N/A  | N/A                    | Gutter X Slope (%)          | N/A  |
| N/A                                     | Painted X Walk1?      | No   | N/A                    | Painted X Walk2?            | No   |
|                                         | X Walk 1 Direction    | To S |                        | X Walk 2 Direction          | То Е |
| N/A                                     | X Walk 1 Width (in)   | N/A  | N/A                    | X Walk 2 Width (in)         | N/A  |
|                                         | X Walk 1 Slope (%)    | 4.5  |                        | X Walk 2 Slope (%)          | 2.2  |
|                                         | X Walk 1 X Slope (%)  | 4.4  |                        | X Walk 2 X Slope (%)        | 6.3  |
| N/A                                     | Ramp inside XWalk1?   | N/A  | N/A                    | Ramp inside XWalk2?         | N/A  |
|                                         | Road Slope (%)        | 6.2  | N/A                    | Clear Space?                | N/A  |
|                                         | Road X Slope (%)      | 2.5  | N/A                    | Clear Space to XWalk (in)   | N/A  |
| N/A                                     | Any Obstructions?     | N/A  | N/A                    | Storm Grate/Utility Hazard? | N/A  |
|                                         | Obstruction Type      |      |                        | Storm Grate/Utility Type    |      |
|                                         |                       | N/A  |                        |                             | N/A  |
|                                         |                       |      | Yes                    | Surface Condition? (G/P)    | Good |