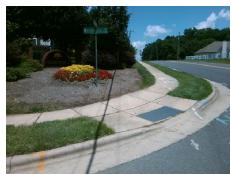

## Field Measurements/Component Compliance

Street 1 Name
Stop Condition-Street 2
Street 2 Name
Stop Condition-Street 1

HAYBRIDGE RD StopSign HUBBARD RD None Possible Solutions:

Remove & Replace Curb Ramp With Two New Directional Ramps or Equivalent.

Surveyor Notes:

N/A

PROW/ADA:

Not Found, R304.2.2, R304.5.3

Total Cost: \$ 3200.00

| Fleid Measurements/Component Compliance |                       |      |                        |                             |      |
|-----------------------------------------|-----------------------|------|------------------------|-----------------------------|------|
| Compliance Description                  |                       | Data | Compliance Description |                             | Data |
| N/A                                     | Ramp Length (in)      | 48.0 | No                     | Ramp Slope (%)              | 20.0 |
| Yes                                     | Ramp Width (in)       | 50.0 | No                     | Ramp XSlope (%)             | 4.7  |
| N/A                                     | Flare Type LT         | N/A  | N/A                    | Flare Type RT               | N/A  |
| N/A                                     | Flare Slope LT (%)    | N/A  | N/A                    | Flare Slope RT (%)          | N/A  |
| N/A                                     | Flare Traversable LT? | N/A  | N/A                    | Flare Traversable RT?       | N/A  |
| N/A                                     | Landing Length (in)   | N/A  | N/A                    | DWS Provided?               | N/A  |
| N/A                                     | Landing Width (in)    | N/A  | N/A                    | DWS Contrast?               | N/A  |
| N/A                                     | Landing Slope (%)     | N/A  | N/A                    | DWS Length (in)             | N/A  |
| N/A                                     | Landing X Slope (%)   | N/A  | N/A                    | DWS Full Width?             | N/A  |
| N/A                                     | Landing Curb? (Y/N)   | N/A  | N/A                    | DWS Offset (in)             | N/A  |
| N/A                                     | Shared Landing?       | N/A  |                        |                             |      |
| N/A                                     | Gutter Ponding?       | N/A  | N/A                    | Gutter Slope (%)            | N/A  |
| N/A                                     | Gutter Lip Ht (in)    | N/A  | N/A                    | Gutter X Slope (%)          | N/A  |
| N/A                                     | Painted X Walk1?      | No   | N/A                    | Painted X Walk2?            | No   |
|                                         | X Walk 1 Direction    | To S |                        | X Walk 2 Direction          | То Е |
| N/A                                     | X Walk 1 Width (in)   | N/A  | N/A                    | X Walk 2 Width (in)         | N/A  |
|                                         | X Walk 1 Slope (%)    | 4.5  |                        | X Walk 2 Slope (%)          | 2.2  |
|                                         | X Walk 1 X Slope (%)  | 4.4  |                        | X Walk 2 X Slope (%)        | 6.3  |
| N/A                                     | Ramp inside XWalk1?   | N/A  | N/A                    | Ramp inside XWalk2?         | N/A  |
|                                         | Road Slope (%)        | 6.2  | N/A                    | Clear Space?                | N/A  |
|                                         | Road X Slope (%)      | 2.5  | N/A                    | Clear Space to XWalk (in)   | N/A  |
| N/A                                     | Any Obstructions?     | N/A  | N/A                    | Storm Grate/Utility Hazard? | N/A  |
|                                         | Obstruction Type      |      |                        | Storm Grate/Utility Type    |      |
|                                         |                       | N/A  |                        |                             | N/A  |
|                                         |                       |      | Yes                    | Surface Condition? (G/P)    | Good |