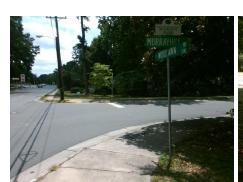

N/A

N/A

N/A

N/A

N/A

Good

6.4

Intersection ID: 17945 Main Street: E WOODLAWN RD **Cross Street: MURRAYHILL RD** Location: SW **Overall Compliance: No** Severity Score: 26.25 ADA ID: 254B98603177 Ramp Type: Combination2 Initial Pass/Fail: Fail