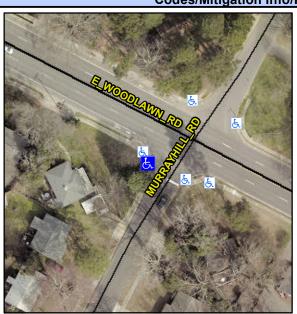

N/A

N/A

N/A

N/A

N/A

Good

6.4

Intersection ID: 17945 Main Street: E WOODLAWN RD **Cross Street: MURRAYHILL RD** Location: SW **Overall Compliance: No** Severity Score: 26.25 ADA ID: 254B98603177 Ramp Type: Combination2 Initial Pass/Fail: Fail