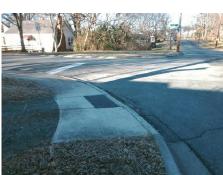

## **Access Compliance Report Public Rights-of-Way** (Curb Ramps)

Intersection ID: 12310 Main Street: WEYLAND\_AV Cross Street: GREENLAND\_AV Location: SE **Overall Compliance: No** ADA ID: 2550B343892C Ramp Type: Perp Initial Pass/Fail: Fail Severity Score: 33.75

Total Cost:

1850.00

| Field Measurements/Component Compliance |                       |      |      |                             |      |  |
|-----------------------------------------|-----------------------|------|------|-----------------------------|------|--|
| Compliance Description                  |                       | Data | Comp | liance Description          | Data |  |
| N/A                                     | Ramp Length (in)      | 60.0 | No   | Ramp Slope (%)              | 9.1  |  |
| No                                      | Ramp Width (in)       | 40.5 | No   | Ramp XSlope (%)             | 6.3  |  |
| N/A                                     | Flare Type LT         | N/A  | N/A  | Flare Type RT               | N/A  |  |
| N/A                                     | Flare Slope LT (%)    | N/A  | N/A  | Flare Slope RT (%)          | N/A  |  |
| N/A                                     | Flare Traversable LT? | N/A  | N/A  | Flare Traversable RT?       | N/A  |  |
| N/A                                     | Landing Length (in)   | N/A  | N/A  | DWS Provided?               | N/A  |  |
| N/A                                     | Landing Width (in)    | N/A  | N/A  | DWS Contrast?               | N/A  |  |
| N/A                                     | Landing Slope (%)     | N/A  | N/A  | DWS Length (in)             | N/A  |  |
| N/A                                     | Landing X Slope (%)   | N/A  | N/A  | DWS Full Width?             | N/A  |  |
| N/A                                     | Landing Curb? (Y/N)   | N/A  | N/A  | DWS Offset (in)             | N/A  |  |
| N/A                                     | Shared Landing?       | N/A  |      |                             |      |  |
| N/A                                     | Gutter Ponding?       | N/A  | N/A  | Gutter Slope (%)            | N/A  |  |
| N/A                                     | Gutter Lip Ht (in)    | N/A  | N/A  | Gutter X Slope (%)          | N/A  |  |
| N/A                                     | Painted X Walk1?      | No   | N/A  | Painted X Walk2?            | N/A  |  |
|                                         | X Walk 1 Direction    | To N |      | X Walk 2 Direction          | N/A  |  |
| N/A                                     | X Walk 1 Width (in)   | N/A  | N/A  | X Walk 2 Width (in)         | N/A  |  |
|                                         | X Walk 1 Slope (%)    | 5.3  |      | X Walk 2 Slope (%)          | N/A  |  |
|                                         | X Walk 1 X Slope (%)  | 0.9  |      | X Walk 2 X Slope (%)        | N/A  |  |
| N/A                                     | Ramp inside XWalk1?   | N/A  | N/A  | Ramp inside XWalk2?         | N/A  |  |
|                                         | Road Slope (%)        | N/A  | N/A  | Clear Space?                | N/A  |  |
|                                         | Road X Slope (%)      | N/A  | N/A  | Clear Space to XWalk (in)   | N/A  |  |
| N/A                                     | Any Obstructions?     | N/A  | N/A  | Storm Grate/Utility Hazard? | N/A  |  |
|                                         | Obstruction Type      |      |      | Storm Grate/Utility Type    |      |  |
|                                         |                       | N/A  |      |                             | N/A  |  |
|                                         |                       |      | Yes  | Surface Condition? (G/P)    | Good |  |