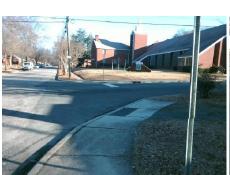

## **Access Compliance Report Public Rights-of-Way** (Curb Ramps)

Intersection ID: 12310 Main Street: WEYLAND\_AV Cross Street: GREENLAND\_AV Location: SE **Overall Compliance: No** ADA ID: 2550B343892C Ramp Type: Perp Initial Pass/Fail: Fail Severity Score: 33.75

**Codes/Mitigation Info/Possible Solution** 

**GREENLAND AV** Street 1 Name Stop Condition-Street 2 StopSign Street 2 Name N/A Stop Condition-Street 1 N/A

| Possible Solutions:            |  |  |  |  |  |
|--------------------------------|--|--|--|--|--|
| Remove & Replace Entire Ramp.  |  |  |  |  |  |
| ·                              |  |  |  |  |  |
|                                |  |  |  |  |  |
|                                |  |  |  |  |  |
|                                |  |  |  |  |  |
|                                |  |  |  |  |  |
| Surveyor Notes:                |  |  |  |  |  |
| N/A                            |  |  |  |  |  |
|                                |  |  |  |  |  |
|                                |  |  |  |  |  |
|                                |  |  |  |  |  |
| PROW/ADA:                      |  |  |  |  |  |
| Not Found, R304.5.1, R304.2.2, |  |  |  |  |  |
| R304.5.3                       |  |  |  |  |  |
|                                |  |  |  |  |  |
|                                |  |  |  |  |  |
|                                |  |  |  |  |  |
|                                |  |  |  |  |  |
|                                |  |  |  |  |  |