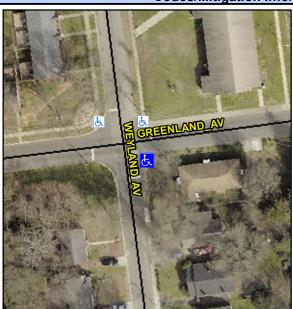

## **Access Compliance Report Public Rights-of-Way** (Curb Ramps)

Intersection ID: 12310 Main Street: WEYLAND\_AV Cross Street: GREENLAND\_AV Location: SE **Overall Compliance: No** ADA ID: 2550B343892C Ramp Type: Perp Initial Pass/Fail: Fail Severity Score: 33.75