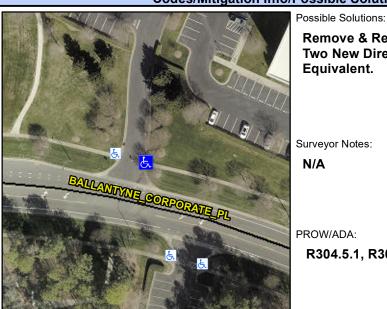

## **Access Compliance Report Public Rights-of-Way** (Curb Ramps)

Data

3.1

5.8

N/A

4.9

Good

Main Street: BALLANTYNE CORPORATE PCross Street: N/A Location: Intersection ID: 10020377 NE

## **Codes/Mitigation Info/Possible Solution**

Storm Grate/Utility Hazard?

Clear Space?

Curb Slope (%)

Flare Traversable RT?

**ENTRANCE** Street 1 Name Stop Condition-Street 1 StopSign N/A Street 2 Name N/A Remove & Replace Curb Ramp With Two New Directional Ramps or Equivalent.

Surveyor Notes:

N/A

PROW/ADA:

R304.5.1, R304.5.3

Stop Condition-Street 2

| N/A | Ramp Length (in)      | 65.0 | Yes |
|-----|-----------------------|------|-----|
| No  | Ramp Width (in)       | 47.0 | No  |
| N/A | Flare Type LT         | N/A  | N/A |
| N/A | Flare Slope LT (%)    | N/A  | N/A |
| N/A | Flare Traversable LT? | N/A  | N/A |
| N/A | Landing Length (in)   | N/A  | N/A |
| N/A | Landing Width (in)    | N/A  | N/A |
| N/A | Landing Slope (%)     | N/A  | N/A |
| N/A | Landing X Slope (%)   | N/A  | N/A |
| N/A | Landing Curb? (Y/N)   | N/A  | N/A |
| N/A | Shared Landing?       | N/A  |     |
| N/A | Gutter Ponding?       | N/A  | N/A |
| N/A | Gutter Lip Ht (in)    | N/A  | N/A |
| N/A | Painted X Walk1?      | No   | N/A |
|     | X Walk 1 Direction    | To W |     |
|     | X Walk 1 Width (in)   | N/A  |     |
|     | X Walk 1 Slope (%)    | 2.2  |     |
|     | X Walk 1 X Slope (%)  | 5.5  |     |
| N/A | Ramp inside XWalk1?   | N/A  | N/A |
|     | Road Slope (%)        | 5.5  |     |
|     | Road X Slope (%)      | 2.2  | N/A |
| N/A | Any Obstructions?     | N/A  | N/A |
|     |                       |      |     |