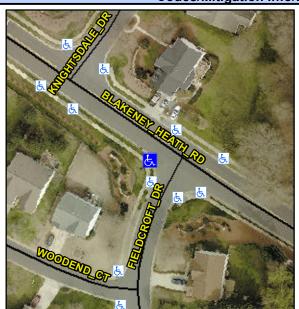

## Access Compliance Report Public Rights-of-Way (Curb Ramps)

Intersection ID: 28174Main Street: BLAKENEY\_HEATH\_RDCross Street: FIELDCROFT DRLocation: WADA ID: 255AE95C277DRamp Type: PerpInitial Pass/Fail: FailOverall Compliance: NoSeverity Score: 35