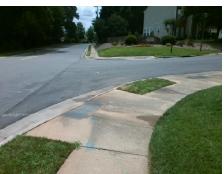

## Access Compliance Report Public Rights-of-Way (Curb Ramps)

Intersection ID: 28174Main Street: BLAKENEY\_HEATH\_RDCross Street: FIELDCROFT DRLocation: WADA ID: 255AE95C277DRamp Type: PerpInitial Pass/Fail: FailOverall Compliance: NoSeverity Score: 35

Remove & Replace Entire Ramp.

Surveyor Notes:

N/A

PROW/ADA:

R304.5.1

Total Cost: \$ 1850.00

| Field Measurements/Component Compliance |                       |       |      |                             |      |
|-----------------------------------------|-----------------------|-------|------|-----------------------------|------|
| Compliance Description                  |                       | Data  | Comp | oliance Description         | Data |
| N/A                                     | Ramp Length (in)      | 95.0  | Yes  | Ramp Slope (%)              | 8.1  |
| No                                      | Ramp Width (in)       | 27.0  | Yes  | Ramp XSlope (%)             | 0.9  |
| N/A                                     | Flare Type LT         | N/A   | N/A  | Flare Type RT               | N/A  |
| N/A                                     | Flare Slope LT (%)    | N/A   | N/A  | Flare Slope RT (%)          | N/A  |
| N/A                                     | Flare Traversable LT? | N/A   | N/A  | Flare Traversable RT?       | N/A  |
| N/A                                     | Landing Length (in)   | N/A   | N/A  | DWS Provided?               | N/A  |
| N/A                                     | Landing Width (in)    | N/A   | N/A  | DWS Contrast?               | N/A  |
| N/A                                     | Landing Slope (%)     | N/A   | N/A  | DWS Length (in)             | N/A  |
| N/A                                     | Landing X Slope (%)   | N/A   | N/A  | DWS Full Width?             | N/A  |
| N/A                                     | Landing Curb? (Y/N)   | N/A   | N/A  | DWS Offset (in)             | N/A  |
| N/A                                     | Shared Landing?       | N/A   |      |                             |      |
| N/A                                     | Gutter Ponding?       | N/A   | N/A  | Gutter Slope (%)            | N/A  |
| N/A                                     | Gutter Lip Ht (in)    | N/A   | N/A  | Gutter X Slope (%)          | N/A  |
| N/A                                     | Painted X Walk1?      | No    | N/A  | Painted X Walk2?            | N/A  |
|                                         | X Walk 1 Direction    | To NE |      | X Walk 2 Direction          | N/A  |
| N/A                                     | X Walk 1 Width (in)   | N/A   | N/A  | X Walk 2 Width (in)         | N/A  |
|                                         | X Walk 1 Slope (%)    | 2.2   |      | X Walk 2 Slope (%)          | N/A  |
|                                         | X Walk 1 X Slope (%)  | 1.6   |      | X Walk 2 X Slope (%)        | N/A  |
| N/A                                     | Ramp inside XWalk1?   | N/A   | N/A  | Ramp inside XWalk2?         | N/A  |
|                                         | Road Slope (%)        | N/A   | N/A  | Clear Space?                | N/A  |
|                                         | Road X Slope (%)      | N/A   | N/A  | Clear Space to XWalk (in)   | N/A  |
| N/A                                     | Any Obstructions?     | N/A   | N/A  | Storm Grate/Utility Hazard? | N/A  |
|                                         | Obstruction Type      |       | l    | Storm Grate/Utility Type    |      |
|                                         |                       | N/A   |      |                             | N/A  |
|                                         |                       |       | Yes  | Surface Condition? (G/P)    | Good |
|                                         |                       | '     | •    | , ,                         |      |