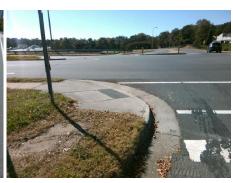

Storm Grate/Utility Type

Surface Condition? (G/P)

Intersection ID: 10942 Main Street: S I-77 EXIT 10B RA Cross Street: W\_5TH\_ST Location: Ε

Ramp Type: PerpDiag Initial Pass/Fail: Fail **Overall Compliance: No Severity Score:** ADA ID: 255BEC0EEB4D 8.75

## **Field Measurements/Component Compliance**

S I-77 EXIT 100 Street 1 Name Stop Condition-Street 2 Street 2 Name W 5T Stop Condition-Street 1

Remove & Replace Curb Ramp With Two New Directional Ramps or Equivalent.