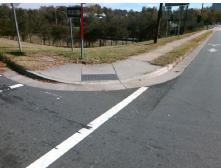

Storm Grate/Utility Type

Surface Condition? (G/P)

Intersection ID: 10942 Main Street: S I-77 EXIT 10B RA Cross Street: W\_5TH\_ST Location: Ε

Ramp Type: PerpDiag Initial Pass/Fail: Fail **Overall Compliance: No Severity Score:** ADA ID: 255BEC0EEB4D 8.75

## **Field Measurements/Component Compliance**

S I-77 EXIT 100 Street 1 Name Stop Condition-Street 2 Street 2 Name W 5T Stop Condition-Street 1

Remove & Replace Curb Ramp With Two New Directional Ramps or Equivalent.