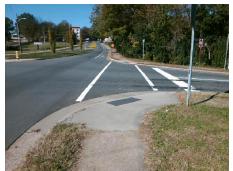

Storm Grate/Utility Type

Surface Condition? (G/P)

Intersection ID: 10942 Main Street: S I-77 EXIT 10B RA Cross Street: W\_5TH\_ST Location: Ε

Ramp Type: PerpDiag Initial Pass/Fail: Fail **Overall Compliance: No Severity Score:** ADA ID: 255BEC0EEB4D 8.75

## **Field Measurements/Component Compliance**

S I-77 EXIT 100 Street 1 Name Stop Condition-Street 2 Street 2 Name W 5T Stop Condition-Street 1

Remove & Replace Curb Ramp With Two New Directional Ramps or Equivalent.