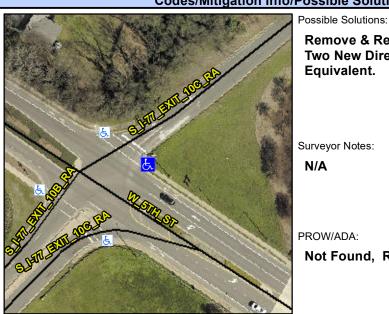

Storm Grate/Utility Type

Surface Condition? (G/P)

Intersection ID: 10942 Main Street: S I-77 EXIT 10B RA Cross Street: W\_5TH\_ST Location: Ε

Ramp Type: PerpDiag Initial Pass/Fail: Fail **Overall Compliance: No Severity Score:** ADA ID: 255BEC0EEB4D 8.75

## **Field Measurements/Component Compliance**

S I-77 EXIT 100 Street 1 Name Stop Condition-Street 2 Street 2 Name W 5T Stop Condition-Street 1

Remove & Replace Curb Ramp With Two New Directional Ramps or Equivalent.