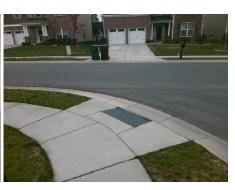

## Field Measurements/Component Compliance

Street 1 Name
Stop Condition-Street 2
Street 2 Name
Stop Condition-Street 1

KILSYTH ST StopSign CASTLECOVE RD Possible Solutions:

Remove & Replace Curb Ramp With Two New Directional Ramps or Equivalent.