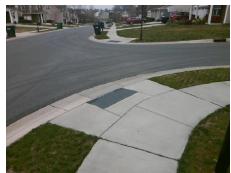

## Field Measurements/Component Compliance

Street 1 Name
Stop Condition-Street 2
Street 2 Name
Stop Condition-Street 1

KILSYTH ST StopSign CASTLECOVE RD Possible Solutions:

Remove & Replace Curb Ramp With Two New Directional Ramps or Equivalent.