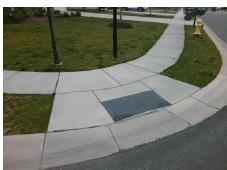

## Field Measurements/Component Compliance

Street 1 Name
Stop Condition-Street 2
Street 2 Name
Stop Condition-Street 1

KILSYTH ST StopSign CASTLECOVE RD Possible Solutions:

Remove & Replace Curb Ramp With Two New Directional Ramps or Equivalent.