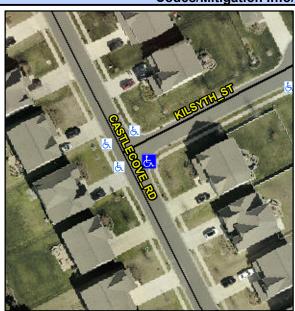

## Access Compliance Report Public Rights-of-Way (Curb Ramps)

Intersection ID: 50340 Main Street: KILSYTH\_ST Cross Street: CASTLECOVE\_RD Location: SE

ADA ID: 256F5550940A Ramp Type: PerpDiag Initial Pass/Fail: Fail Overall Compliance: No Severity Score: 12.5