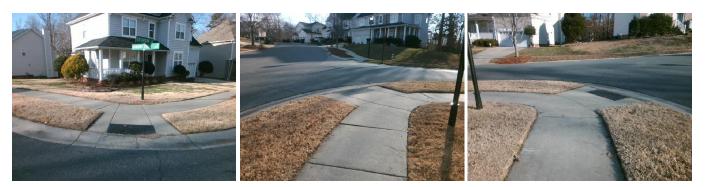

## Access Compliance Report Public Rights-of-Way (Curb Ramps)

| Intersection ID: 30022                  | tersection ID: 30022 Main Street: MORNING_CREEK_LN Cro |                               |        |                                                |                       | ross Street: OLD_CAROLINA_DR |           |                             |      |
|-----------------------------------------|--------------------------------------------------------|-------------------------------|--------|------------------------------------------------|-----------------------|------------------------------|-----------|-----------------------------|------|
|                                         |                                                        |                               |        |                                                |                       |                              | Location: | SW                          |      |
| ADA ID: 2571C63052C7                    | A ID: 2571C63052C7 Ramp Type: PerpDiag                 |                               |        | Initial Pass/Fail: Fail Overall Compliance: No |                       |                              |           | o Severity Score:           | 10   |
| Codes/Mitigation Info/Possible Solution |                                                        |                               |        | Field Measurements/Component Compliance        |                       |                              |           |                             |      |
|                                         | The second second                                      | Possible Solutions:           |        | Compliance Description                         |                       | Data                         | Comp      | liance Description          | Data |
|                                         |                                                        | Remove & Replace Curb Ramp W  | /ith   | N/A                                            | Ramp Length (in)      | 63.0                         | Yes       | Ramp Slope (%)              | 5.5  |
|                                         |                                                        | Two New Directional Ramps or  |        | No                                             | Ramp Width (in)       | 42.0                         | No        | Ramp XSlope (%)             | 4.6  |
|                                         |                                                        | Equivalent.                   |        | N/A                                            | Flare Type LT         | N/A                          | N/A       | Flare Type RT               | N/A  |
|                                         |                                                        |                               |        | N/A                                            | Flare Slope LT (%)    | N/A                          | N/A       | Flare Slope RT (%)          | N/A  |
|                                         |                                                        |                               |        | N/A                                            | Flare Traversable LT? | N/A                          | N/A       | Flare Traversable RT?       | N/A  |
| OLD CAROLINA DR                         | It was                                                 |                               |        | N/A                                            | Landing Length (in)   | N/A                          | N/A       | DWS Provided?               | N/A  |
|                                         |                                                        | Surveyor Notes:               |        | N/A                                            | Landing Width (in)    | N/A                          | N/A       | DWS Contrast?               | N/A  |
|                                         |                                                        | N/A                           |        | N/A                                            | Landing Slope (%)     | N/A                          | N/A       | DWS Length (in)             | N/A  |
|                                         | 19                                                     |                               |        | N/A                                            | Landing X Slope (%)   | N/A                          | N/A       | DWS Full Width?             | N/A  |
|                                         |                                                        |                               |        | N/A                                            | Landing Curb? (Y/N)   | N/A                          | N/A       | DWS Offset (in)             | N/A  |
|                                         |                                                        |                               |        | N/A                                            | Shared Landing?       | N/A                          |           |                             |      |
|                                         |                                                        | PROW/ADA:                     |        | N/A                                            | Gutter Ponding?       | N/A                          | N/A       | Gutter Slope (%)            | N/A  |
|                                         |                                                        | Not Found, R304.5.1, R304.5.3 |        | N/A                                            | Gutter Lip Ht (in)    | N/A                          | N/A       | Gutter X Slope (%)          | N/A  |
|                                         |                                                        |                               |        | N/A                                            | Painted X Walk1?      | No                           | N/A       | Painted X Walk2?            | No   |
|                                         |                                                        |                               |        |                                                | X Walk 1 Direction    | To E                         |           | X Walk 2 Direction          | To N |
|                                         |                                                        |                               |        | N/A                                            | X Walk 1 Width (in)   | N/A                          | N/A       | X Walk 2 Width (in)         | N/A  |
| Street 1 Name MORN                      | NING CREEK LN                                          | -                             |        |                                                | X Walk 1 Slope (%)    | 6.2                          |           | X Walk 2 Slope (%)          | 5.8  |
| Stop Condition-Street 2                 | StopSign                                               |                               |        |                                                | X Walk 1 X Slope (%)  | 2.2                          |           | X Walk 2 X Slope (%)        | 7.8  |
| Street 2 Name OLD                       | CAROLINA DR                                            |                               |        | N/A                                            | Ramp inside XWalk1?   | N/A                          | N/A       | Ramp inside XWalk2?         | N/A  |
| Stop Condition-Street 1                 | None                                                   |                               |        |                                                | Road Slope (%)        | 1.3                          | N/A       | Clear Space?                | N/A  |
|                                         |                                                        |                               |        |                                                | Road X Slope (%)      | 8.9                          | N/A       | Clear Space to XWalk (in)   | N/A  |
|                                         |                                                        |                               |        | N/A                                            | Any Obstructions?     | N/A                          | N/A       | Storm Grate/Utility Hazard? | N/A  |
|                                         |                                                        | Total Cost: \$ 32             | 200.00 |                                                | Obstruction Type      |                              |           | Storm Grate/Utility Type    |      |
|                                         |                                                        |                               |        |                                                |                       | N/A                          |           |                             | N/A  |

Yes Surface Condition? (G/P)

Good