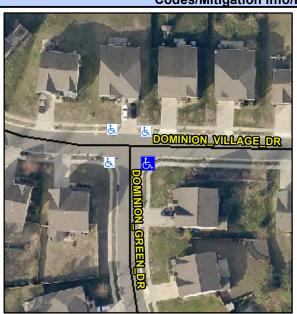

## **Access Compliance Report Public Rights-of-Way** (Curb Ramps)

Intersection ID: 47463 Main Street: DOMINION VILLAGE DR **Cross Street: DOMINION GREEN DR** Location: SE **Overall Compliance: No Severity Score:** ADA ID: 2575D7D42C12 Ramp Type: BlendTrans1 Initial Pass/Fail: Fail 10

## Field Measurements/Component Compliance

Street 1 Name Stop Condition-Street 1 Street 2 Name Stop Condition-Street 2 **DOMINION VILLAGE DR** None **DOMINION GREEN DR** StopSign

Possible Solutions: Remove & Replace Curb Ramp With **Two New Directional Ramps or** Equivalent. Surveyor Notes: N/A PROW/ADA: Not Found, R304.5.1, R304.5.3