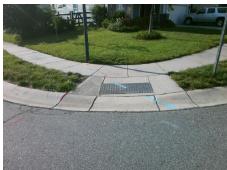

## Field Measurements/Component Compliance

Street 1 Name Stop Condition-Street 1 Street 2 Name Stop Condition-Street 2 **DOMINION VILLAGE DR** None **DOMINION GREEN DR** StopSign

Possible Solutions: Remove & Replace Curb Ramp With **Two New Directional Ramps or** Equivalent. Surveyor Notes: N/A PROW/ADA: Not Found, R304.5.1, R304.5.3

Total Cost: 3200.00

|   | Comp | liance Description    | Data   | Comp | liance | Description           | Data   |
|---|------|-----------------------|--------|------|--------|-----------------------|--------|
|   | N/A  | Ramp Length (in)      | 48.0   | Yes  | Blend  | Trans Slope (%)       | 2.4    |
|   | No   | Ramp Width (in)       | 46.5   | No   | Blend  | Trans XSlope (%)      | 5.0    |
|   | N/A  | Flare Type LT         | Sloped | N/A  | Flare  | Type RT               | Sloped |
|   | N/A  | Flare Slope LT (%)    | 0.3    | N/A  | Flare  | Slope RT (%)          | 9.6    |
|   | N/A  | Flare Traversable LT? | No     | N/A  | Flare  | Traversable RT?       | No     |
|   | N/A  | Landing Length (in)   | 47.5   | N/A  | DWS    | Provided?             | Yes    |
|   | N/A  | Landing Width (in)    | 46.5   | N/A  | DWS    | Contrast?             | Yes    |
|   | N/A  | Landing Slope (%)     | 2.5    | N/A  | DWS    | Length (in)           | 48.0   |
|   | N/A  | Landing X Slope (%)   | 2.4    | N/A  | DWS    | Full Width?           | Yes    |
|   | N/A  | Landing Curb? (Y/N)   | No     | N/A  | DWS    | Offset (in)           | 5.5    |
|   | N/A  | Shared Landing?       | No     |      |        |                       |        |
|   | N/A  | Gutter Ponding?       | No     | N/A  | Gutte  | r Slope (%)           | 5.5    |
|   | N/A  | Gutter Lip Ht (in)    | 0.3    | N/A  | Gutte  | r X Slope (%)         | 3.8    |
|   | N/A  | Painted X Walk1?      | No     | N/A  | Painte | ed X Walk2?           | No     |
|   |      | X Walk 1 Direction    | To N   |      | X Wal  | k 2 Direction         | To W   |
|   |      | X Walk 1 Width (in)   | N/A    |      | X Wal  | k 2 Width (in)        | N/A    |
|   |      | X Walk 1 Slope (%)    | 2.1    |      | X Wal  | k 2 Slope (%)         | 6.9    |
|   |      | X Walk 1 X Slope (%)  | 6.6    |      | X Wal  | k 2 X Slope (%)       | 3.6    |
|   | N/A  | Ramp inside XWalk1?   | N/A    | N/A  | Ramp   | inside XWalk2?        | N/A    |
|   |      | Road Slope (%)        | 3.6    |      | Clear  | Space?                | Yes    |
|   |      | Road X Slope (%)      | 5.2    | N/A  | Clear  | Space to XWalk (in)   | N/A    |
|   | N/A  | Any Obstructions?     | No     | N/A  | Storm  | Grate/Utility Hazard? | No     |
|   |      | Obstruction Type      |        |      | Storm  | Grate/Utility Type    |        |
|   |      |                       | N/A    |      |        |                       | N/A    |
|   |      |                       |        | Yes  | Surfac | ce Condition? (G/P)   | Good   |
| - |      |                       |        | No   | Curb : | Slope (%)             | 12.2   |