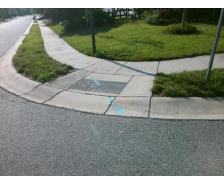

## Field Measurements/Component Compliance

Street 1 Name Stop Condition-Street 1 Street 2 Name Stop Condition-Street 2 **DOMINION VILLAGE DR** None **DOMINION GREEN DR** StopSign

Possible Solutions: Remove & Replace Curb Ramp With **Two New Directional Ramps or** Equivalent. Surveyor Notes: N/A PROW/ADA: Not Found, R304.5.1, R304.5.3

Total Cost: 3200.00

|   | Comp | liance Description    | Data   | Comp | liance | Description           | Data   |
|---|------|-----------------------|--------|------|--------|-----------------------|--------|
|   | N/A  | Ramp Length (in)      | 48.0   | Yes  | Blend  | Trans Slope (%)       | 2.4    |
|   | No   | Ramp Width (in)       | 46.5   | No   | Blend  | Trans XSlope (%)      | 5.0    |
|   | N/A  | Flare Type LT         | Sloped | N/A  | Flare  | Type RT               | Sloped |
|   | N/A  | Flare Slope LT (%)    | 0.3    | N/A  | Flare  | Slope RT (%)          | 9.6    |
|   | N/A  | Flare Traversable LT? | No     | N/A  | Flare  | Traversable RT?       | No     |
|   | N/A  | Landing Length (in)   | 47.5   | N/A  | DWS    | Provided?             | Yes    |
|   | N/A  | Landing Width (in)    | 46.5   | N/A  | DWS    | Contrast?             | Yes    |
|   | N/A  | Landing Slope (%)     | 2.5    | N/A  | DWS    | Length (in)           | 48.0   |
|   | N/A  | Landing X Slope (%)   | 2.4    | N/A  | DWS    | Full Width?           | Yes    |
|   | N/A  | Landing Curb? (Y/N)   | No     | N/A  | DWS    | Offset (in)           | 5.5    |
|   | N/A  | Shared Landing?       | No     |      |        |                       |        |
|   | N/A  | Gutter Ponding?       | No     | N/A  | Gutte  | r Slope (%)           | 5.5    |
|   | N/A  | Gutter Lip Ht (in)    | 0.3    | N/A  | Gutte  | r X Slope (%)         | 3.8    |
|   | N/A  | Painted X Walk1?      | No     | N/A  | Painte | ed X Walk2?           | No     |
|   |      | X Walk 1 Direction    | To N   |      | X Wal  | k 2 Direction         | To W   |
|   |      | X Walk 1 Width (in)   | N/A    |      | X Wal  | k 2 Width (in)        | N/A    |
|   |      | X Walk 1 Slope (%)    | 2.1    |      | X Wal  | k 2 Slope (%)         | 6.9    |
|   |      | X Walk 1 X Slope (%)  | 6.6    |      | X Wal  | k 2 X Slope (%)       | 3.6    |
|   | N/A  | Ramp inside XWalk1?   | N/A    | N/A  | Ramp   | inside XWalk2?        | N/A    |
|   |      | Road Slope (%)        | 3.6    |      | Clear  | Space?                | Yes    |
|   |      | Road X Slope (%)      | 5.2    | N/A  | Clear  | Space to XWalk (in)   | N/A    |
|   | N/A  | Any Obstructions?     | No     | N/A  | Storm  | Grate/Utility Hazard? | No     |
|   |      | Obstruction Type      |        |      | Storm  | Grate/Utility Type    |        |
|   |      |                       | N/A    |      |        |                       | N/A    |
|   |      |                       |        | Yes  | Surfac | ce Condition? (G/P)   | Good   |
| - |      |                       |        | No   | Curb : | Slope (%)             | 12.2   |