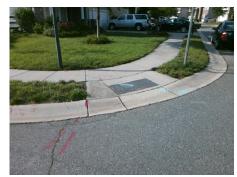

## Field Measurements/Component Compliance

Street 1 Name Stop Condition-Street 1 Street 2 Name Stop Condition-Street 2 **DOMINION VILLAGE DR** None **DOMINION GREEN DR** StopSign

Possible Solutions: Remove & Replace Curb Ramp With **Two New Directional Ramps or** Equivalent. Surveyor Notes: N/A PROW/ADA: Not Found, R304.5.1, R304.5.3

Total Cost: 3200.00

|   | Comp | liance Description    | Data   | Comp | liance | Description           | Data   |
|---|------|-----------------------|--------|------|--------|-----------------------|--------|
|   | N/A  | Ramp Length (in)      | 48.0   | Yes  | Blend  | Trans Slope (%)       | 2.4    |
|   | No   | Ramp Width (in)       | 46.5   | No   | Blend  | Trans XSlope (%)      | 5.0    |
|   | N/A  | Flare Type LT         | Sloped | N/A  | Flare  | Type RT               | Sloped |
|   | N/A  | Flare Slope LT (%)    | 0.3    | N/A  | Flare  | Slope RT (%)          | 9.6    |
|   | N/A  | Flare Traversable LT? | No     | N/A  | Flare  | Traversable RT?       | No     |
|   | N/A  | Landing Length (in)   | 47.5   | N/A  | DWS    | Provided?             | Yes    |
|   | N/A  | Landing Width (in)    | 46.5   | N/A  | DWS    | Contrast?             | Yes    |
|   | N/A  | Landing Slope (%)     | 2.5    | N/A  | DWS    | Length (in)           | 48.0   |
|   | N/A  | Landing X Slope (%)   | 2.4    | N/A  | DWS    | Full Width?           | Yes    |
|   | N/A  | Landing Curb? (Y/N)   | No     | N/A  | DWS    | Offset (in)           | 5.5    |
|   | N/A  | Shared Landing?       | No     |      |        |                       |        |
|   | N/A  | Gutter Ponding?       | No     | N/A  | Gutte  | r Slope (%)           | 5.5    |
|   | N/A  | Gutter Lip Ht (in)    | 0.3    | N/A  | Gutte  | r X Slope (%)         | 3.8    |
|   | N/A  | Painted X Walk1?      | No     | N/A  | Painte | ed X Walk2?           | No     |
|   |      | X Walk 1 Direction    | To N   |      | X Wal  | k 2 Direction         | To W   |
|   |      | X Walk 1 Width (in)   | N/A    |      | X Wal  | k 2 Width (in)        | N/A    |
|   |      | X Walk 1 Slope (%)    | 2.1    |      | X Wal  | k 2 Slope (%)         | 6.9    |
|   |      | X Walk 1 X Slope (%)  | 6.6    |      | X Wal  | k 2 X Slope (%)       | 3.6    |
|   | N/A  | Ramp inside XWalk1?   | N/A    | N/A  | Ramp   | inside XWalk2?        | N/A    |
|   |      | Road Slope (%)        | 3.6    |      | Clear  | Space?                | Yes    |
|   |      | Road X Slope (%)      | 5.2    | N/A  | Clear  | Space to XWalk (in)   | N/A    |
|   | N/A  | Any Obstructions?     | No     | N/A  | Storm  | Grate/Utility Hazard? | No     |
|   |      | Obstruction Type      |        |      | Storm  | Grate/Utility Type    |        |
|   |      |                       | N/A    |      |        |                       | N/A    |
|   |      |                       |        | Yes  | Surfac | ce Condition? (G/P)   | Good   |
| - |      |                       |        | No   | Curb : | Slope (%)             | 12.2   |