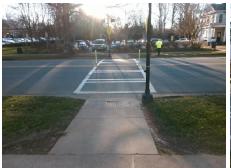

## Field Measurements/Component Compliance

**SELWYN AV** Street 1 Name Stop Condition-Street 2 None Street 2 Name N/A Stop Condition-Street 1 N/A Possible Solutions: Remove & Replace Entire Ramp. Surveyor Notes: N/A PROW/ADA: R304.2.2

Total Cost: 1850.00

| Fleid Measurements/Component Compliance |                       |       |                        |                             |      |
|-----------------------------------------|-----------------------|-------|------------------------|-----------------------------|------|
| Compliance Description                  |                       | Data  | Compliance Description |                             | Data |
| N/A                                     | Ramp Length (in)      | 178.0 | No                     | Ramp Slope (%)              | 8.6  |
| Yes                                     | Ramp Width (in)       | 76.5  | Yes                    | Ramp XSlope (%)             | 8.0  |
| N/A                                     | Flare Type LT         | N/A   | N/A                    | Flare Type RT               | N/A  |
| N/A                                     | Flare Slope LT (%)    | N/A   | N/A                    | Flare Slope RT (%)          | N/A  |
| N/A                                     | Flare Traversable LT? | N/A   | N/A                    | Flare Traversable RT?       | N/A  |
| N/A                                     | Landing Length (in)   | N/A   | N/A                    | DWS Provided?               | N/A  |
| N/A                                     | Landing Width (in)    | N/A   | N/A                    | DWS Contrast?               | N/A  |
| N/A                                     | Landing Slope (%)     | N/A   | N/A                    | DWS Length (in)             | N/A  |
| N/A                                     | Landing X Slope (%)   | N/A   | N/A                    | DWS Full Width?             | N/A  |
| N/A                                     | Landing Curb? (Y/N)   | N/A   | N/A                    | DWS Offset (in)             | N/A  |
| N/A                                     | Shared Landing?       | N/A   |                        |                             |      |
| N/A                                     | Gutter Ponding?       | N/A   | N/A                    | Gutter Slope (%)            | N/A  |
| N/A                                     | Gutter Lip Ht (in)    | N/A   | N/A                    | Gutter X Slope (%)          | N/A  |
| N/A                                     | Painted X Walk1?      | Yes   | N/A                    | Painted X Walk2?            | N/A  |
|                                         | X Walk 1 Direction    | To SE |                        | X Walk 2 Direction          | N/A  |
| N/A                                     | X Walk 1 Width (in)   | 109.0 | N/A                    | X Walk 2 Width (in)         | N/A  |
|                                         | X Walk 1 Slope (%)    | 5.7   |                        | X Walk 2 Slope (%)          | N/A  |
|                                         | X Walk 1 X Slope (%)  | 1.0   |                        | X Walk 2 X Slope (%)        | N/A  |
| N/A                                     | Ramp inside XWalk1?   | Yes   | N/A                    | Ramp inside XWalk2?         | N/A  |
|                                         | Road Slope (%)        | N/A   | N/A                    | Clear Space?                | N/A  |
|                                         | Road X Slope (%)      | N/A   | N/A                    | Clear Space to XWalk (in)   | N/A  |
| N/A                                     | Any Obstructions?     | N/A   | N/A                    | Storm Grate/Utility Hazard? | N/A  |
|                                         | Obstruction Type      |       |                        | Storm Grate/Utility Type    |      |
|                                         |                       | N/A   |                        |                             | N/A  |
|                                         |                       |       | Yes                    | Surface Condition? (G/P)    | Good |