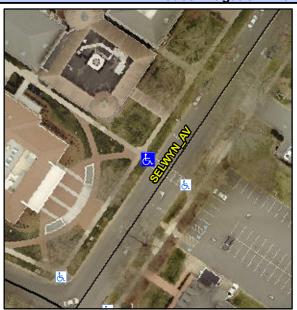

## **Access Compliance Report Public Rights-of-Way** (Curb Ramps)

Intersection ID: 10037555 Main Street: SELWYN AV **Cross Street: N/A** Location: NW ADA ID: 257EC00C3E58 Ramp Type: Perp Initial Pass/Fail: Fail **Overall Compliance: No Severity Score:** 12.5

## Field Measurements/Component Compliance

**SELWYN AV** Street 1 Name Stop Condition-Street 2 None Street 2 Name N/A Stop Condition-Street 1 N/A Possible Solutions: Remove & Replace Entire Ramp. Surveyor Notes: N/A PROW/ADA: R304.2.2