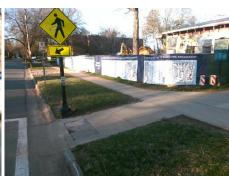

## Field Measurements/Component Compliance

**SELWYN AV** Street 1 Name Stop Condition-Street 2 None Street 2 Name N/A Stop Condition-Street 1 N/A Possible Solutions: Remove & Replace Entire Ramp. Surveyor Notes: N/A PROW/ADA: R304.2.2

Total Cost: 1850.00

| Fleid Measurements/Component Compliance |                       |       |                        |                             |      |
|-----------------------------------------|-----------------------|-------|------------------------|-----------------------------|------|
| Compliance Description                  |                       | Data  | Compliance Description |                             | Data |
| N/A                                     | Ramp Length (in)      | 178.0 | No                     | Ramp Slope (%)              | 8.6  |
| Yes                                     | Ramp Width (in)       | 76.5  | Yes                    | Ramp XSlope (%)             | 8.0  |
| N/A                                     | Flare Type LT         | N/A   | N/A                    | Flare Type RT               | N/A  |
| N/A                                     | Flare Slope LT (%)    | N/A   | N/A                    | Flare Slope RT (%)          | N/A  |
| N/A                                     | Flare Traversable LT? | N/A   | N/A                    | Flare Traversable RT?       | N/A  |
| N/A                                     | Landing Length (in)   | N/A   | N/A                    | DWS Provided?               | N/A  |
| N/A                                     | Landing Width (in)    | N/A   | N/A                    | DWS Contrast?               | N/A  |
| N/A                                     | Landing Slope (%)     | N/A   | N/A                    | DWS Length (in)             | N/A  |
| N/A                                     | Landing X Slope (%)   | N/A   | N/A                    | DWS Full Width?             | N/A  |
| N/A                                     | Landing Curb? (Y/N)   | N/A   | N/A                    | DWS Offset (in)             | N/A  |
| N/A                                     | Shared Landing?       | N/A   |                        |                             |      |
| N/A                                     | Gutter Ponding?       | N/A   | N/A                    | Gutter Slope (%)            | N/A  |
| N/A                                     | Gutter Lip Ht (in)    | N/A   | N/A                    | Gutter X Slope (%)          | N/A  |
| N/A                                     | Painted X Walk1?      | Yes   | N/A                    | Painted X Walk2?            | N/A  |
|                                         | X Walk 1 Direction    | To SE |                        | X Walk 2 Direction          | N/A  |
| N/A                                     | X Walk 1 Width (in)   | 109.0 | N/A                    | X Walk 2 Width (in)         | N/A  |
|                                         | X Walk 1 Slope (%)    | 5.7   |                        | X Walk 2 Slope (%)          | N/A  |
|                                         | X Walk 1 X Slope (%)  | 1.0   |                        | X Walk 2 X Slope (%)        | N/A  |
| N/A                                     | Ramp inside XWalk1?   | Yes   | N/A                    | Ramp inside XWalk2?         | N/A  |
|                                         | Road Slope (%)        | N/A   | N/A                    | Clear Space?                | N/A  |
|                                         | Road X Slope (%)      | N/A   | N/A                    | Clear Space to XWalk (in)   | N/A  |
| N/A                                     | Any Obstructions?     | N/A   | N/A                    | Storm Grate/Utility Hazard? | N/A  |
|                                         | Obstruction Type      |       |                        | Storm Grate/Utility Type    |      |
|                                         |                       | N/A   |                        |                             | N/A  |
|                                         |                       |       | Yes                    | Surface Condition? (G/P)    | Good |