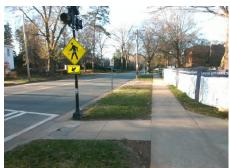

## Field Measurements/Component Compliance

**SELWYN AV** Street 1 Name Stop Condition-Street 2 None Street 2 Name N/A Stop Condition-Street 1 N/A Possible Solutions: Remove & Replace Entire Ramp. Surveyor Notes: N/A PROW/ADA: R304.2.2

Total Cost: 1850.00

| Fleid Measurements/Component Compliance |                       |       |                        |                             |      |
|-----------------------------------------|-----------------------|-------|------------------------|-----------------------------|------|
| Compliance Description                  |                       | Data  | Compliance Description |                             | Data |
| N/A                                     | Ramp Length (in)      | 178.0 | No                     | Ramp Slope (%)              | 8.6  |
| Yes                                     | Ramp Width (in)       | 76.5  | Yes                    | Ramp XSlope (%)             | 8.0  |
| N/A                                     | Flare Type LT         | N/A   | N/A                    | Flare Type RT               | N/A  |
| N/A                                     | Flare Slope LT (%)    | N/A   | N/A                    | Flare Slope RT (%)          | N/A  |
| N/A                                     | Flare Traversable LT? | N/A   | N/A                    | Flare Traversable RT?       | N/A  |
| N/A                                     | Landing Length (in)   | N/A   | N/A                    | DWS Provided?               | N/A  |
| N/A                                     | Landing Width (in)    | N/A   | N/A                    | DWS Contrast?               | N/A  |
| N/A                                     | Landing Slope (%)     | N/A   | N/A                    | DWS Length (in)             | N/A  |
| N/A                                     | Landing X Slope (%)   | N/A   | N/A                    | DWS Full Width?             | N/A  |
| N/A                                     | Landing Curb? (Y/N)   | N/A   | N/A                    | DWS Offset (in)             | N/A  |
| N/A                                     | Shared Landing?       | N/A   |                        |                             |      |
| N/A                                     | Gutter Ponding?       | N/A   | N/A                    | Gutter Slope (%)            | N/A  |
| N/A                                     | Gutter Lip Ht (in)    | N/A   | N/A                    | Gutter X Slope (%)          | N/A  |
| N/A                                     | Painted X Walk1?      | Yes   | N/A                    | Painted X Walk2?            | N/A  |
|                                         | X Walk 1 Direction    | To SE |                        | X Walk 2 Direction          | N/A  |
| N/A                                     | X Walk 1 Width (in)   | 109.0 | N/A                    | X Walk 2 Width (in)         | N/A  |
|                                         | X Walk 1 Slope (%)    | 5.7   |                        | X Walk 2 Slope (%)          | N/A  |
|                                         | X Walk 1 X Slope (%)  | 1.0   |                        | X Walk 2 X Slope (%)        | N/A  |
| N/A                                     | Ramp inside XWalk1?   | Yes   | N/A                    | Ramp inside XWalk2?         | N/A  |
|                                         | Road Slope (%)        | N/A   | N/A                    | Clear Space?                | N/A  |
|                                         | Road X Slope (%)      | N/A   | N/A                    | Clear Space to XWalk (in)   | N/A  |
| N/A                                     | Any Obstructions?     | N/A   | N/A                    | Storm Grate/Utility Hazard? | N/A  |
|                                         | Obstruction Type      |       |                        | Storm Grate/Utility Type    |      |
|                                         |                       | N/A   |                        |                             | N/A  |
|                                         |                       |       | Yes                    | Surface Condition? (G/P)    | Good |